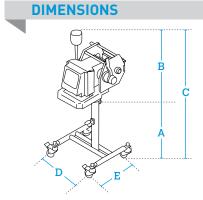

#### DATA IN mm

A 700 - 1,055 (adjustable height)

**B** 550

C 1,250 - 1,605

- (A + B)
- 555
- E > 590