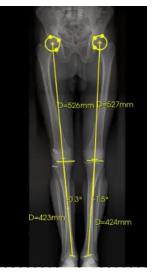

#### **Stitching Module**

- ✓ Reconstruction of images of the lower limbs or spine
- ✓ Combining 2 to 6 images into one
- ✓ Automatic or semi-automatic mode from the fiducial points
- ✓ Reconstructed review can be printed or sent to a PACS
- ✓ Easy simple or complex measurements such as Cobb's angle or Gonometry