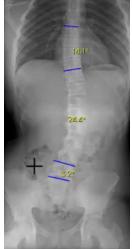

#### **Stitching Module**

- ✓ Reconstruction of images of the lower limbs or spine
- ✓ Combining 2 to 6 images into one
- ✓ Automatic or semi-automatic mode from the fiducial points
- ✓ Reconstructed review can be printed or sent to a PACS
- ✓ Easy simple or complex measurements such as Cobb's angle or Gonometry