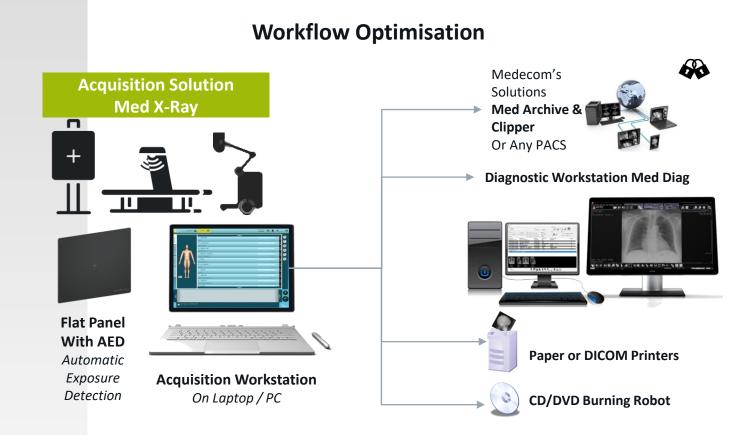

Image processing

- Recovering the dose from a dosimeter
- ✓ Workflow optimization by automatically sharing images to PACS, printing or redirecting to a diagnostic workstation.