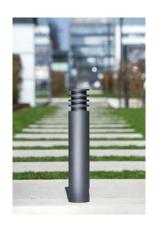

## **BOLLARD 060**

Cast aluminium | 750 mm

## Specifications

Cylindrical bollard made from cast aluminium with a flat top and a narrowed upper part with four intermitting, protruding rings.