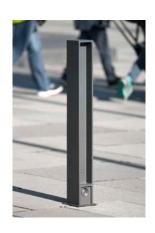

# **BOLLARD 032**

Cast aluminium | 860 mm

## **Specifications**

Rectangular cast aluminium bollard fitted flush with the top, with inward vertical walls.