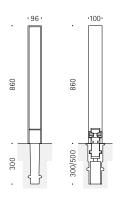

# **BOLLARD 032**

Cast aluminium | 860 mm

## **Specifications**

Rectangular cast aluminium bollard fitted flush with the top, with inward vertical walls.

# Mounting

Removable with 3p-Technology
Alternative: concrete embedment