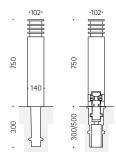

## **BOLLARD 060**

Cast aluminium | 750 mm

## Specifications

Cylindrical bollard made from cast aluminium with a flat top and a narrowed upper part with four intermitting, protruding rings.

### Mounting

Removable with 3p-Technology
Alternative: concrete embedment