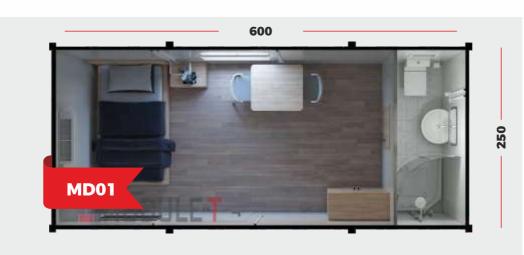

# ACCOMMODATION CONTAINER

#### **Technical Specifications**

- **Structure:** high galvanized and painted steel sandwich panel surface and frame.
- Wall: polyurethane, rockwool or expanded polystyrene foam insulated sandwich panels exterior and interior walls. Wall thickness: 50mm,60mm,80mm or 100mm.
- **Ceiling:** 40mm or 80mm polyurethane insulated ceiling.
- **Flooring:** 18mm fibercement panel surface + 03mm PVC flooring. Optional: parquet or ceramic tile. Optional: 50mm or 100mm rockwool floor chassis insulation.
- Door and Window Joinery: Aluminum or PVC windows and doors, window and door protection steel bar (optional). Lighting (IP65) and Electrical
- **■** Equipment are included
- Sanitary equipment: Ceramic hand wash 37x45cm, Acrylic shower tray 102x92cm, ceramic wc. Option: stainless wc and hand wash, cubicle compact laminate wc and shower cabins
- Internal Arrangement (optional): air conditioning, furniture (steel locker and bench).
- Connection Set (optional): a connection set is provided to be joined together or to facilitate overlapping.
- Additional Roofing (optional): galvanized trapezoidal roof or polyurethane insulated sandwich panel additional roof covering.

## **Fully Equipped**

Modular Accommodation Container

**20** FEET

**40** FEET