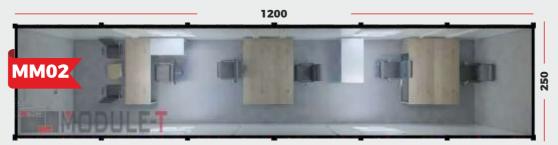

# LOCKER CONTAINER

#### **Technical Specifications**

- **Structure:** high galvanized and painted steel sandwich panel surface and frame.
- Wall: polyurethane or rockwool insulated sandwich panels exterior and interior walls. Insulation thickness:
  - 40mm,50mm,60mm,80mm or 100mm.
- **Ceiling:** 40mm or 80mm polyurethane insulated ceiling.
- **Flooring:** 18mm fibercement panel surface + 03mm PVC flooring. Optional: ceramic tile or steel sheet floor covering.
- **Door and Window Joinery:** Aluminum or PVC windows and doors, window and door protection steel bar (optional).
- Lighting and Electrical Equipment are included.
- Sanitary equipment: Ceramic hand wash 37x45cm, Acrylic shower tray 102x92cm, ceramic wc. Option: stainless wc and hand wash, cubicle compact laminate wc and shower cabins.
- Furnitures(Optional): Steel Lockers and bench.
- Connection Set (optional): a connection set is provided to be joined together or to facilitate overlapping.
- Additional Roofing (optional): galvanized trapezoidal roof or polyurethane insulated sandwich panel additional roof covering.

## **Fully Equipped**

**Locker Prefabricated Containers** 

**20** FEET