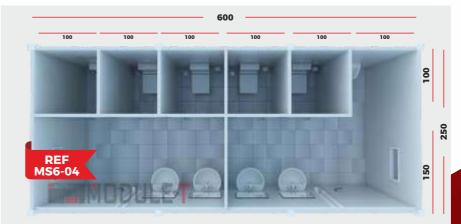

# **SANITARY CONTAINER**

#### WC & SHOWER CABINS

#### **Technical Specifications**

- **Structure:** high galvanized and painted steel sandwich panel surface and frame.
- Wall: polyurethane or rockwool insulated sandwich panels exterior and interior walls. Insulation thickness:
- 40mm,50mm,60mm,80mm or 100mm.
- Ceiling: 40mm or 80mm polyurethane insulated ceiling.
- **Flooring:** 18mm fibercement panel surface + 03mm PVC flooring. Optional: ceramic tile or steel sheet floor covering.
- **Door and Window Joinery:** Aluminum or PVC windows and doors, window and door protection steel bar (optional).
- Lighting and Electrical Equipment are included.
- Sanitary equipment: Ceramic hand wash 37x45cm, Acrylic shower tray 102x92cm, ceramic wc. Option: stainless wc and hand wash, cubicle compact laminate wc and shower cabins.
- Connection Set (optional): a connection set is provided to be joined together or to facilitate overlapping.
- Additional Roofing (optional): galvanized trapezoidal roof or polyurethane insulated sandwich panel additional roof covering.