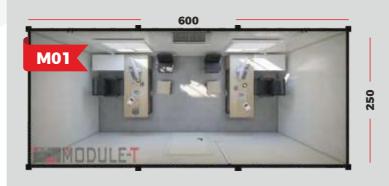

# LOCKER CONTAINER

#### **Technical Specifications**

- **Structure:** high galvanized and painted steel sandwich panel surface and frame.
- Wall: polyurethane or rockwool insulated sandwich panels exterior and interior walls. Insulation thickness:
  - 40mm,50mm,60mm,80mm or 100mm.
- **Ceiling:** 40mm or 80mm polyurethane insulated ceiling.
- **Flooring:** 18mm fibercement panel surface + 03mm PVC flooring. Optional: ceramic tile or steel sheet floor covering.
- **Door and Window Joinery:** Aluminum or PVC windows and doors, window and door protection steel bar (optional).
- Lighting and Electrical Equipment are included.
- Sanitary equipment: Ceramic hand wash 37x45cm, Acrylic shower tray 102x92cm, ceramic wc. Option: stainless wc and hand wash, cubicle compact laminate wc and shower cabins.
- Furnitures(Optional): Steel Lockers and bench.
- Connection Set (optional): a connection set is provided to be joined together or to facilitate overlapping.
- Additional Roofing (optional): galvanized trapezoidal roof or polyurethane insulated sandwich panel additional roof covering.

## **Fully Equipped**

**Locker Prefabricated Containers** 

**20** FEET