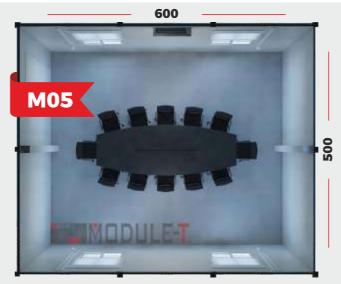

# **OFFICE** CONTAINER

- **Structure:** high galvanized and painted steel sandwich panel surface and frame.
- Wall: polyurethane or rockwool insulated sandwich panels exterior and interior walls.
- Insulation thickness: 50mm,60mm,80mm or 100mm.
- Ceiling: 80mm polyurethane insulated ceiling.

**Flooring:** 03mm PVC flooring (optional: parquet or ceramic tile).

- Door and Window Joinery: Aluminum or PVC windows (optional: large window, bay window, aluminum or PVC shutters, blinds, steel railings for windows and doors). Lighting and Electrical Equipment are ncluded.
- Internal Arrangement (optional): air conditioning, furniture, data sockets.
- **Connection Set (optional):** a connection set is provided to be joined together or to facilitate overlapping.
- Additional Roofing (optional): galvanized trapezoidal roof or polyurethane insulated sandwich panel additional roof covering.