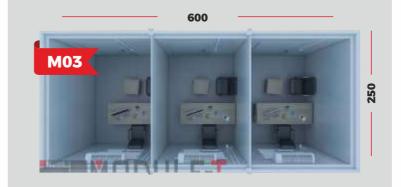

# **OFFICE** CONTAINER

- **Structure:** high galvanized and painted steel sandwich panel surface and frame.
- Wall: polyurethane or rockwool insulated sandwich panels exterior and interior walls.
- Insulation thickness: 50mm,60mm,80mm or 100mm.
- Ceiling: 80mm polyurethane insulated ceiling.

**Flooring:** 03mm PVC flooring (optional: parquet or ceramic tile).

- Door and Window Joinery: Aluminum or PVC windows (optional: large window, bay window, aluminum or PVC shutters, blinds, steel railings for windows and doors). Lighting and Electrical Equipment are ncluded.
- Internal Arrangement (optional): air conditioning, furniture, data sockets.
- **Connection Set (optional):** a connection set is provided to be joined together or to facilitate overlapping.
- Additional Roofing (optional): galvanized trapezoidal roof or polyurethane insulated sandwich panel additional roof covering.

#### **20** FEET

## **Delivery in a Special Package:**

www.module-t.com

**10** FEET

up to 10 pcs of M01/M02 are delivered in a special package with a 40 High Cube shipping container.

### **Fully Equipped**

**Modular Office Solutions** 

**40** FEET