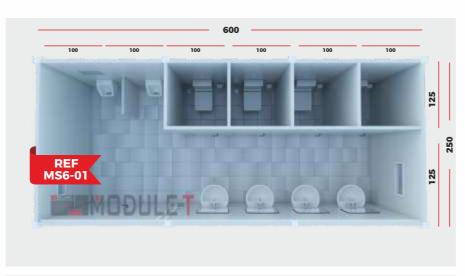

# **SANITARY CONTAINER**

#### WC & SHOWER CABINS

#### **Technical Specifications**

- **Structure:** high galvanized and painted steel sandwich panel surface and frame.
- Wall: polyurethane or rockwool insulated sandwich panels exterior and interior walls. Insulation thickness:
- 40mm,50mm,60mm,80mm or 100mm.
- Ceiling: 40mm or 80mm polyurethane insulated ceiling.
- **Flooring:** 18mm fibercement panel surface + 03mm PVC flooring. Optional: ceramic tile or steel sheet floor covering.
- **Door and Window Joinery:** Aluminum or PVC windows and doors, window and door protection steel bar (optional).
- Lighting and Electrical Equipment are included.
- Sanitary equipment: Ceramic hand wash 37x45cm, Acrylic shower tray 102x92cm, ceramic wc. Option: stainless wc and hand wash, cubicle compact laminate wc and shower cabins.
- Connection Set (optional): a connection set is provided to be joined together or to facilitate overlapping.
- Additional Roofing (optional): galvanized trapezoidal roof or polyurethane insulated sandwich panel additional roof covering.