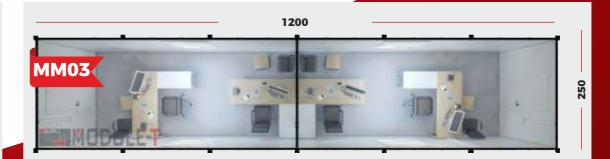

# **OFFICE** CONTAINER

- **Structure:** high galvanized and painted steel sandwich panel surface and frame.
- Wall: polyurethane or rockwool insulated sandwich panels exterior and interior walls.
- Insulation thickness: 50mm,60mm,80mm or 100mm.
- Ceiling: 80mm polyurethane insulated ceiling.

**Flooring:** 03mm PVC flooring (optional: parquet or ceramic tile).

- Door and Window Joinery: Aluminum or PVC windows (optional: large window, bay window, aluminum or PVC shutters, blinds, steel railings for windows and doors). Lighting and Electrical Equipment are ncluded.
- Internal Arrangement (optional): air conditioning, furniture, data sockets.
- **Connection Set (optional):** a connection set is provided to be joined together or to facilitate overlapping.
- Additional Roofing (optional): galvanized trapezoidal roof or polyurethane insulated sandwich panel additional roof covering.

### **Fully Equipped**

**Modular Office Solutions** 

**40** FEET