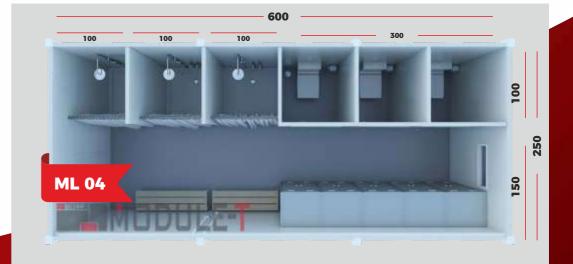

# **SANITARY CONTAINER**

#### WC & SHOWER CABINS

#### **Technical Specifications**

- **Structure:** high galvanized and painted steel sandwich panel surface and frame.
- Wall: polyurethane or rockwool insulated sandwich panels exterior and interior walls. Insulation thickness:
- 40mm,50mm,60mm,80mm or 100mm.
- Ceiling: 40mm or 80mm polyurethane insulated ceiling.
- **Flooring:** 18mm fibercement panel surface + 03mm PVC flooring. Optional: ceramic tile or steel sheet floor covering.
- **Door and Window Joinery:** Aluminum or PVC windows and doors, window and door protection steel bar (optional).
- Lighting and Electrical Equipment are included.
- Sanitary equipment: Ceramic hand wash 37x45cm, Acrylic shower tray 102x92cm, ceramic wc. Option: stainless wc and hand wash, cubicle compact laminate wc and shower cabins.
- Connection Set (optional): a connection set is provided to be joined together or to facilitate overlapping.
- Additional Roofing (optional): galvanized trapezoidal roof or polyurethane insulated sandwich panel additional roof covering.