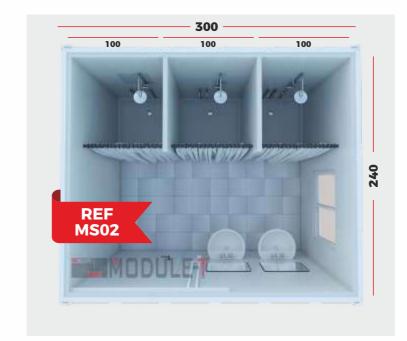

# **SANITARY CONTAINER**

#### WC & SHOWER CABINS

#### **Technical Specifications**

- **Structure:** high galvanized and painted steel sandwich panel surface and frame.
- Wall: polyurethane or rockwool insulated sandwich panels exterior and interior walls. Insulation thickness:
- 40mm,50mm,60mm,80mm or 100mm.
- Ceiling: 40mm or 80mm polyurethane insulated ceiling.
- **Flooring:** 18mm fibercement panel surface + 03mm PVC flooring. Optional: ceramic tile or steel sheet floor covering.
- **Door and Window Joinery:** Aluminum or PVC windows and doors, window and door protection steel bar (optional).
- Lighting and Electrical Equipment are included.
- Sanitary equipment: Ceramic hand wash 37x45cm, Acrylic shower tray 102x92cm, ceramic wc. Option: stainless wc and hand wash, cubicle compact laminate wc and shower cabins.
- Connection Set (optional): a connection set is provided to be joined together or to facilitate overlapping.
- Additional Roofing (optional): galvanized trapezoidal roof or polyurethane insulated sandwich panel additional roof covering.