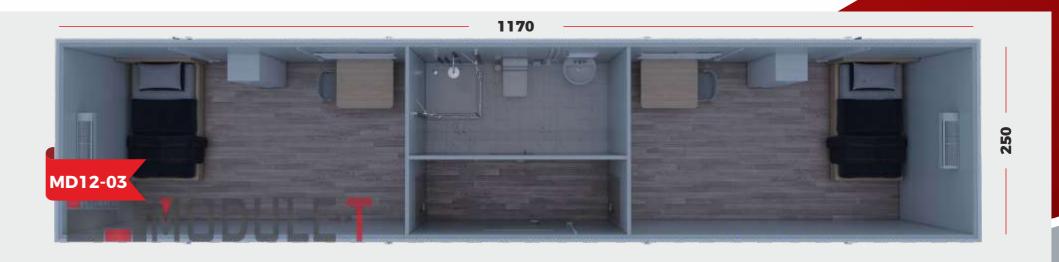

# ACCOMMODATION CONTAINER

#### **Technical Specifications**

- **Structure:** high galvanized and painted steel sandwich panel surface and frame.
- Wall: polyurethane, rockwool or expanded polystyrene foam insulated sandwich panels exterior and interior walls. Wall thickness: 50mm,60mm,80mm or 100mm.
- **Ceiling:** 40mm or 80mm polyurethane insulated ceiling.
- **Flooring:** 18mm fibercement panel surface + 03mm PVC flooring. Optional: parquet or ceramic tile. Optional: 50mm or 100mm rockwool floor chassis insulation.
- Door and Window Joinery: Aluminum or PVC windows and doors, window and door protection steel bar (optional). Lighting (IP65) and Electrical
- **■** Equipment are included
- Sanitary equipment: Ceramic hand wash 37x45cm, Acrylic shower tray 102x92cm, ceramic wc. Option: stainless wc and hand wash, cubicle compact laminate wc and shower cabins
- Internal Arrangement (optional): air conditioning, furniture (steel locker and bench).
- Connection Set (optional): a connection set is provided to be joined together or to facilitate overlapping.
- Additional Roofing (optional): galvanized trapezoidal roof or polyurethane insulated sandwich panel additional roof covering.

## **Fully Equipped**

Modular Accommodation Container

**20** FEET

**40** FEET