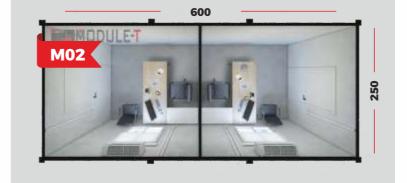

# **SANITARY CONTAINER**

#### WC & SHOWER CABINS

#### **Technical Specifications**

- **Structure:** high galvanized and painted steel sandwich panel surface and frame.
- Wall: polyurethane or rockwool insulated sandwich panels exterior and interior walls. Insulation thickness:
- 40mm,50mm,60mm,80mm or 100mm.
- Ceiling: 40mm or 80mm polyurethane insulated ceiling.
- **Flooring:** 18mm fibercement panel surface + 03mm PVC flooring. Optional: ceramic tile or steel sheet floor covering.
- **Door and Window Joinery:** Aluminum or PVC windows and doors, window and door protection steel bar (optional).
- Lighting and Electrical Equipment are included.
- Sanitary equipment: Ceramic hand wash 37x45cm, Acrylic shower tray 102x92cm, ceramic wc. Option: stainless wc and hand wash, cubicle compact laminate wc and shower cabins.
- Connection Set (optional): a connection set is provided to be joined together or to facilitate overlapping.
- Additional Roofing (optional): galvanized trapezoidal roof or polyurethane insulated sandwich panel additional roof covering.

#### **10** FEET

#### **20** FEET

# **Delivery in a Special Package:**

up to 08 pcs of fully equipped sanitary container are delivered in a special package with a 40 High Cube shipping container.