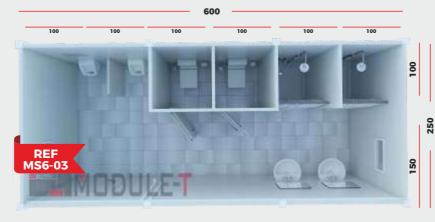

# **SANITARY CONTAINER**

#### WC & SHOWER CABINS

#### **Technical Specifications**

- **Structure:** high galvanized and painted steel sandwich panel surface and frame.
- Wall: polyurethane or rockwool insulated sandwich panels exterior and interior walls. Insulation thickness:
- 40mm,50mm,60mm,80mm or 100mm.
- Ceiling: 40mm or 80mm polyurethane insulated ceiling.
- **Flooring:** 18mm fibercement panel surface + 03mm PVC flooring. Optional: ceramic tile or steel sheet floor covering.
- **Door and Window Joinery:** Aluminum or PVC windows and doors, window and door protection steel bar (optional).
- Lighting and Electrical Equipment are included.
- Sanitary equipment: Ceramic hand wash 37x45cm, Acrylic shower tray 102x92cm, ceramic wc. Option: stainless wc and hand wash, cubicle compact laminate wc and shower cabins.
- Connection Set (optional): a connection set is provided to be joined together or to facilitate overlapping.
- Additional Roofing (optional): galvanized trapezoidal roof or polyurethane insulated sandwich panel additional roof covering.