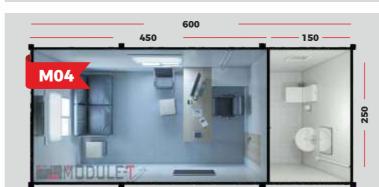

# ACCOMMODATION CONTAINER

#### **Technical Specifications**

- **Structure:** high galvanized and painted steel sandwich panel surface and frame.
- Wall: polyurethane, rockwool or expanded polystyrene foam insulated sandwich panels exterior and interior walls. Wall thickness: 50mm,60mm,80mm or 100mm.
- **Ceiling:** 40mm or 80mm polyurethane insulated ceiling.
- **Flooring:** 18mm fibercement panel surface + 03mm PVC flooring. Optional: parquet or ceramic tile. Optional: 50mm or 100mm rockwool floor chassis insulation.
- Door and Window Joinery: Aluminum or PVC windows and doors, window and door protection steel bar (optional). Lighting (IP65) and Electrical
- **■** Equipment are included
- Sanitary equipment: Ceramic hand wash 37x45cm, Acrylic shower tray 102x92cm, ceramic wc. Option: stainless wc and hand wash, cubicle compact laminate wc and shower cabins
- Internal Arrangement (optional): air conditioning, furniture (steel locker and bench).
- Connection Set (optional): a connection set is provided to be joined together or to facilitate overlapping.
- Additional Roofing (optional): galvanized trapezoidal roof or polyurethane insulated sandwich panel additional roof covering.

## **Fully Equipped**

Modular Accommodation Container

**20** FEET

**40** FEET