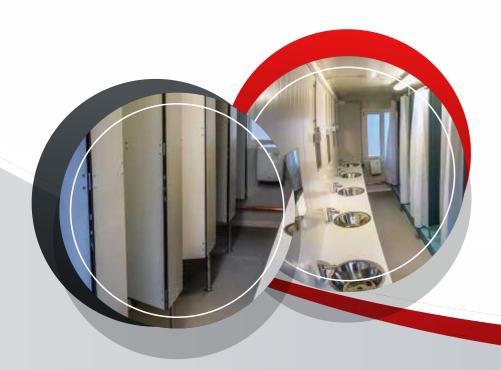

# **SANITARY CONTAINER**

#### WC & SHOWER CABINS

#### **Technical Specifications**

- **Structure:** high galvanized and painted steel sandwich panel surface and frame.
- Wall: polyurethane or rockwool insulated sandwich panels exterior and interior walls. Insulation thickness:
- 40mm,50mm,60mm,80mm or 100mm.
- Ceiling: 40mm or 80mm polyurethane insulated ceiling.
- **Flooring:** 18mm fibercement panel surface + 03mm PVC flooring. Optional: ceramic tile or steel sheet floor covering.
- **Door and Window Joinery:** Aluminum or PVC windows and doors, window and door protection steel bar (optional).
- Lighting and Electrical Equipment are included.
- Sanitary equipment: Ceramic hand wash 37x45cm, Acrylic shower tray 102x92cm, ceramic wc. Option: stainless wc and hand wash, cubicle compact laminate wc and shower cabins.
- Connection Set (optional): a connection set is provided to be joined together or to facilitate overlapping.
- Additional Roofing (optional): galvanized trapezoidal roof or polyurethane insulated sandwich panel additional roof covering.