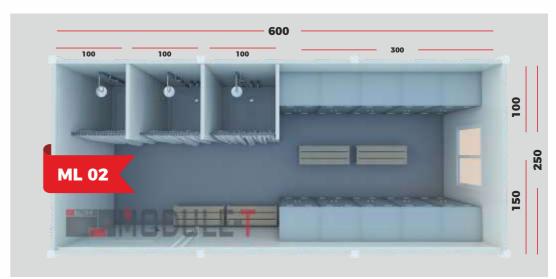

# **SANITARY CONTAINER**

#### WC & SHOWER CABINS

#### **Technical Specifications**

- **Structure:** high galvanized and painted steel sandwich panel surface and frame.
- Wall: polyurethane or rockwool insulated sandwich panels exterior and interior walls. Insulation thickness:
- 40mm,50mm,60mm,80mm or 100mm.
- Ceiling: 40mm or 80mm polyurethane insulated ceiling.
- **Flooring:** 18mm fibercement panel surface + 03mm PVC flooring. Optional: ceramic tile or steel sheet floor covering.
- **Door and Window Joinery:** Aluminum or PVC windows and doors, window and door protection steel bar (optional).
- Lighting and Electrical Equipment are included.
- Sanitary equipment: Ceramic hand wash 37x45cm, Acrylic shower tray 102x92cm, ceramic wc. Option: stainless wc and hand wash, cubicle compact laminate wc and shower cabins.
- Connection Set (optional): a connection set is provided to be joined together or to facilitate overlapping.
- Additional Roofing (optional): galvanized trapezoidal roof or polyurethane insulated sandwich panel additional roof covering.