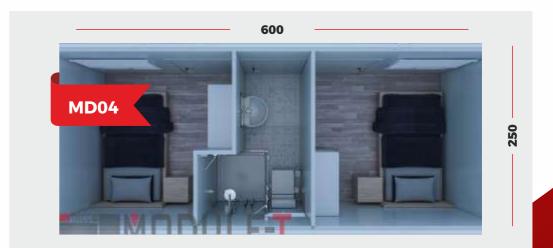

# ACCOMMODATION CONTAINER

#### **Technical Specifications**

- **Structure:** high galvanized and painted steel sandwich panel surface and frame.
- Wall: polyurethane, rockwool or expanded polystyrene foam insulated sandwich panels exterior and interior walls. Wall thickness: 50mm,60mm,80mm or 100mm.
- **Ceiling:** 40mm or 80mm polyurethane insulated ceiling.
- **Flooring:** 18mm fibercement panel surface + 03mm PVC flooring. Optional: parquet or ceramic tile. Optional: 50mm or 100mm rockwool floor chassis insulation.
- Door and Window Joinery: Aluminum or PVC windows and doors, window and door protection steel bar (optional). Lighting (IP65) and Electrical
- **■** Equipment are included
- Sanitary equipment: Ceramic hand wash 37x45cm, Acrylic shower tray 102x92cm, ceramic wc. Option: stainless wc and hand wash, cubicle compact laminate wc and shower cabins
- Internal Arrangement (optional): air conditioning, furniture (steel locker and bench).
- Connection Set (optional): a connection set is provided to be joined together or to facilitate overlapping.
- Additional Roofing (optional): galvanized trapezoidal roof or polyurethane insulated sandwich panel additional roof covering.

## **Fully Equipped**

Modular Accommodation Container

**20** FEET

**40** FEET