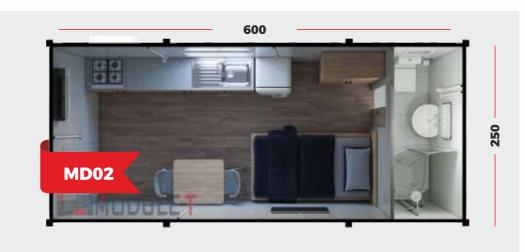

# ACCOMMODATION CONTAINER

#### **Technical Specifications**

- **Structure:** high galvanized and painted steel sandwich panel surface and frame.
- Wall: polyurethane, rockwool or expanded polystyrene foam insulated sandwich panels exterior and interior walls. Wall thickness: 50mm,60mm,80mm or 100mm.
- **Ceiling:** 40mm or 80mm polyurethane insulated ceiling.
- **Flooring:** 18mm fibercement panel surface + 03mm PVC flooring. Optional: parquet or ceramic tile. Optional: 50mm or 100mm rockwool floor chassis insulation.
- Door and Window Joinery: Aluminum or PVC windows and doors, window and door protection steel bar (optional). Lighting (IP65) and Electrical
- **■** Equipment are included
- Sanitary equipment: Ceramic hand wash 37x45cm, Acrylic shower tray 102x92cm, ceramic wc. Option: stainless wc and hand wash, cubicle compact laminate wc and shower cabins
- Internal Arrangement (optional): air conditioning, furniture (steel locker and bench).
- Connection Set (optional): a connection set is provided to be joined together or to facilitate overlapping.
- Additional Roofing (optional): galvanized trapezoidal roof or polyurethane insulated sandwich panel additional roof covering.

## **Fully Equipped**

Modular Accommodation Container

**20** FEET

**40** FEET