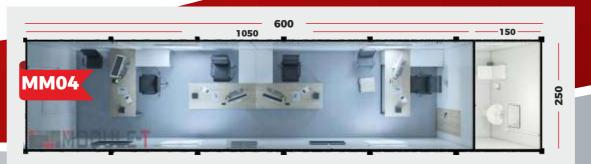

# **OFFICE** CONTAINER

- **Structure:** high galvanized and painted steel sandwich panel surface and frame.
- Wall: polyurethane or rockwool insulated sandwich panels exterior and interior walls.
- Insulation thickness: 50mm,60mm,80mm or 100mm.
- Ceiling: 80mm polyurethane insulated ceiling.

**Flooring:** 03mm PVC flooring (optional: parquet or ceramic tile).

- Door and Window Joinery: Aluminum or PVC windows (optional: large window, bay window, aluminum or PVC shutters, blinds, steel railings for windows and doors). Lighting and Electrical Equipment are ncluded.
- Internal Arrangement (optional): air conditioning, furniture, data sockets.
- **Connection Set (optional):** a connection set is provided to be joined together or to facilitate overlapping.
- Additional Roofing (optional): galvanized trapezoidal roof or polyurethane insulated sandwich panel additional roof covering.

### **Fully Equipped**

**Modular Office Solutions** 

**40** FEET