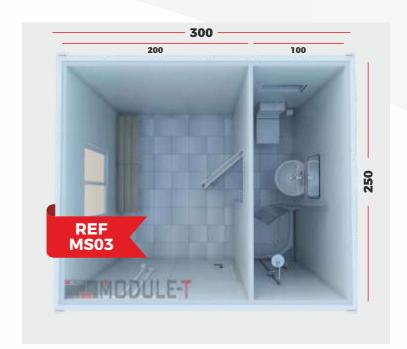

# **SANITARY CONTAINER**

#### WC & SHOWER CABINS

#### **Technical Specifications**

- **Structure:** high galvanized and painted steel sandwich panel surface and frame.
- Wall: polyurethane or rockwool insulated sandwich panels exterior and interior walls. Insulation thickness:
- 40mm,50mm,60mm,80mm or 100mm.
- Ceiling: 40mm or 80mm polyurethane insulated ceiling.
- **Flooring:** 18mm fibercement panel surface + 03mm PVC flooring. Optional: ceramic tile or steel sheet floor covering.
- **Door and Window Joinery:** Aluminum or PVC windows and doors, window and door protection steel bar (optional).
- Lighting and Electrical Equipment are included.
- Sanitary equipment: Ceramic hand wash 37x45cm, Acrylic shower tray 102x92cm, ceramic wc. Option: stainless wc and hand wash, cubicle compact laminate wc and shower cabins.
- Connection Set (optional): a connection set is provided to be joined together or to facilitate overlapping.
- Additional Roofing (optional): galvanized trapezoidal roof or polyurethane insulated sandwich panel additional roof covering.