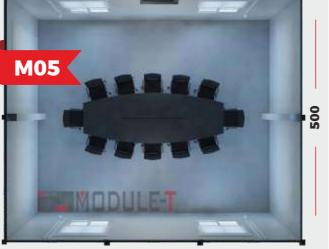

# **OFFICE** CONTAINER

- **Structure:** high galvanized and painted steel sandwich panel surface and frame.
- Wall: polyurethane or rockwool insulated sandwich panels exterior and interior walls.
- Insulation thickness: 50mm,60mm,80mm or 100mm.
- Ceiling: 80mm polyurethane insulated ceiling.

**Flooring:** 03mm PVC flooring (optional: parquet or ceramic tile).

- Door and Window Joinery: Aluminum or PVC windows (optional: large window, bay window, aluminum or PVC shutters, blinds, steel railings for windows and doors). Lighting and Electrical Equipment are ncluded.
- Internal Arrangement (optional): air conditioning, furniture, data sockets.
- **Connection Set (optional):** a connection set is provided to be joined together or to facilitate overlapping.
- Additional Roofing (optional): galvanized trapezoidal roof or polyurethane insulated sandwich panel additional roof covering.