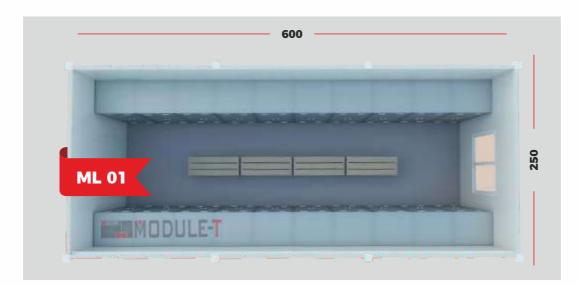

# LOCKER CONTAINER

#### **Technical Specifications**

- **Structure:** high galvanized and painted steel sandwich panel surface and frame.
- Wall: polyurethane or rockwool insulated sandwich panels exterior and interior walls. Insulation thickness:
  - 40mm,50mm,60mm,80mm or 100mm.
- **Ceiling:** 40mm or 80mm polyurethane insulated ceiling.
- **Flooring:** 18mm fibercement panel surface + 03mm PVC flooring. Optional: ceramic tile or steel sheet floor covering.
- **Door and Window Joinery:** Aluminum or PVC windows and doors, window and door protection steel bar (optional).
- Lighting and Electrical Equipment are included.
- Sanitary equipment: Ceramic hand wash 37x45cm, Acrylic shower tray 102x92cm, ceramic wc. Option: stainless wc and hand wash, cubicle compact laminate wc and shower cabins.
- Furnitures(Optional): Steel Lockers and bench.
- Connection Set (optional): a connection set is provided to be joined together or to facilitate overlapping.
- Additional Roofing (optional): galvanized trapezoidal roof or polyurethane insulated sandwich panel additional roof covering.

## **Fully Equipped**

**Locker Prefabricated Containers** 

**20** FEET