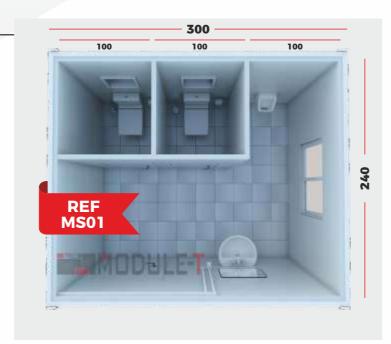

# **SANITARY CONTAINER**

#### WC & SHOWER CABINS

#### **Technical Specifications**

- **Structure:** high galvanized and painted steel sandwich panel surface and frame.
- Wall: polyurethane or rockwool insulated sandwich panels exterior and interior walls. Insulation thickness:
- 40mm,50mm,60mm,80mm or 100mm.
- Ceiling: 40mm or 80mm polyurethane insulated ceiling.
- **Flooring:** 18mm fibercement panel surface + 03mm PVC flooring. Optional: ceramic tile or steel sheet floor covering.
- **Door and Window Joinery:** Aluminum or PVC windows and doors, window and door protection steel bar (optional).
- Lighting and Electrical Equipment are included.
- Sanitary equipment: Ceramic hand wash 37x45cm, Acrylic shower tray 102x92cm, ceramic wc. Option: stainless wc and hand wash, cubicle compact laminate wc and shower cabins.
- Connection Set (optional): a connection set is provided to be joined together or to facilitate overlapping.
- Additional Roofing (optional): galvanized trapezoidal roof or polyurethane insulated sandwich panel additional roof covering.