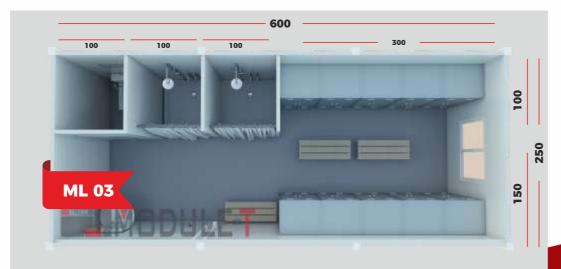

# **SANITARY CONTAINER**

#### WC & SHOWER CABINS

#### **Technical Specifications**

- **Structure:** high galvanized and painted steel sandwich panel surface and frame.
- Wall: polyurethane or rockwool insulated sandwich panels exterior and interior walls. Insulation thickness:
- 40mm,50mm,60mm,80mm or 100mm.
- Ceiling: 40mm or 80mm polyurethane insulated ceiling.
- **Flooring:** 18mm fibercement panel surface + 03mm PVC flooring. Optional: ceramic tile or steel sheet floor covering.
- **Door and Window Joinery:** Aluminum or PVC windows and doors, window and door protection steel bar (optional).
- Lighting and Electrical Equipment are included.
- Sanitary equipment: Ceramic hand wash 37x45cm, Acrylic shower tray 102x92cm, ceramic wc. Option: stainless wc and hand wash, cubicle compact laminate wc and shower cabins.
- Connection Set (optional): a connection set is provided to be joined together or to facilitate overlapping.
- Additional Roofing (optional): galvanized trapezoidal roof or polyurethane insulated sandwich panel additional roof covering.