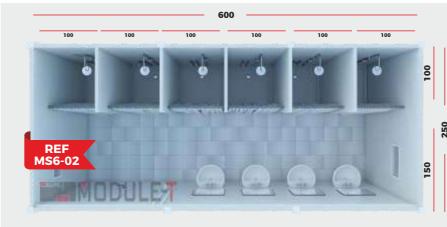

# **SANITARY CONTAINER**

#### WC & SHOWER CABINS

#### **Technical Specifications**

- **Structure:** high galvanized and painted steel sandwich panel surface and frame.
- Wall: polyurethane or rockwool insulated sandwich panels exterior and interior walls. Insulation thickness:
- 40mm,50mm,60mm,80mm or 100mm.
- Ceiling: 40mm or 80mm polyurethane insulated ceiling.
- **Flooring:** 18mm fibercement panel surface + 03mm PVC flooring. Optional: ceramic tile or steel sheet floor covering.
- **Door and Window Joinery:** Aluminum or PVC windows and doors, window and door protection steel bar (optional).
- Lighting and Electrical Equipment are included.
- Sanitary equipment: Ceramic hand wash 37x45cm, Acrylic shower tray 102x92cm, ceramic wc. Option: stainless wc and hand wash, cubicle compact laminate wc and shower cabins.
- Connection Set (optional): a connection set is provided to be joined together or to facilitate overlapping.
- Additional Roofing (optional): galvanized trapezoidal roof or polyurethane insulated sandwich panel additional roof covering.