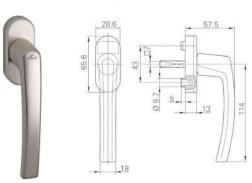

This is also the most budget option for wooden joinery.

Profile thickness (sash and frame): 68 mm Sash profile width: 68 mm Frame profile width: 80 mm