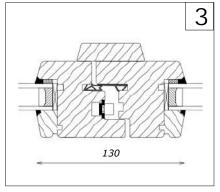

This is also the most budget option for wooden joinery.

Profile thickness (sash and frame): 68 mm Sash profile width: 68 mm Frame profile width: 80 mm