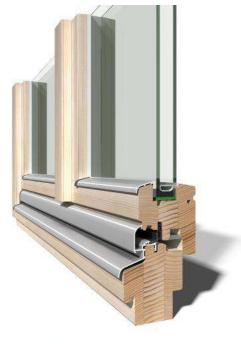

This is also the most budget option for wooden joinery.

Profile thickness (sash and frame): 68 mm Sash profile width: 68 mm Frame profile width: 80 mm