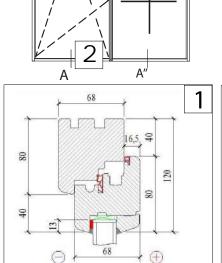

This is also the most budget option for wooden joinery.

Profile thickness (sash and frame): 68 mm Sash profile width: 68 mm Frame profile width: 80 mm

### **FEATURES**

EN 12208:2000 class 9A

120 kg / SASH kg

EN 12207:2000 class 4

В

В

EN 12208:2000 class C5

A"