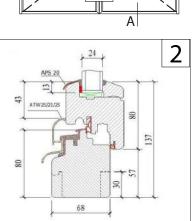

This is also the most budget option for wooden joinery.

Profile thickness (sash and frame): 68 mm Sash profile width: 68 mm Frame profile width: 80 mm

### **FEATURES**

EN 12208:2000 class 9A

120 kg / SASH kg

EN 12207:2000 class 4

В

В

EN 12208:2000 class C5

A"