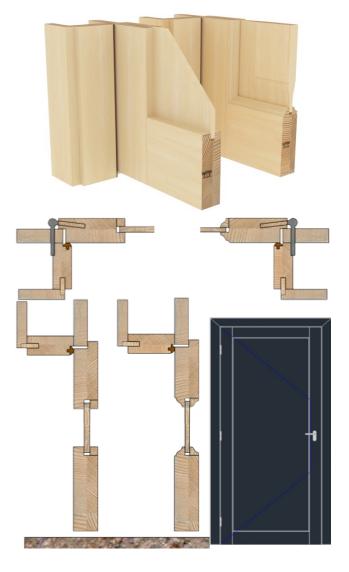

#### **Construction:**

Frame: 33-37 x 80-260 mm

Sash: 42x110mm, double laminated wood, joined on length. Any shape and opening is possible.

# **Interior Doors D42**