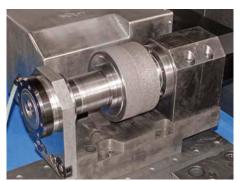

Grinding compartment with clamping fixture

Table dresser with profile roll

Slot grinding configuration

| TECHNICAL DATA                 | MICRON MACRO-S                                                |
|--------------------------------|---------------------------------------------------------------|
| Dimensions W × H × D [mm/inch] | approx.1500 × 2350 × 2500 mm / 59.0551" × 92.5196" × 98.4252" |
| Weight [kg/lbs]                | approx. 7500 kg / 16535 lbs                                   |
| X-travel [mm/inch]             | 300 mm*/11.8110"                                              |
| Y-travel [mm/inch]             | approx. 350 mm*/13.7795"                                      |
| Z-travel [mm/inch]             | approx. 300 mm*/11.8110"                                      |
| Spindle power [kW]             | 11-37                                                         |
| Spindle rpm                    | 3200/4500/16000                                               |
| Max. wheel diameter [mm/inch]  | 400 mm*/15.7480"                                              |
| Max. wheel width [mm/inch]     | 150 mm/5.9055"                                                |