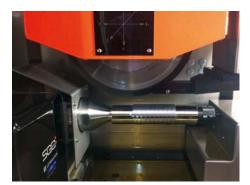

Grinding compartment with clamping fixture

Table dresser with profile roll

Slot grinding configuration

| TECHNICAL DATA                 | MICRON MACRO-S                                                |
|--------------------------------|---------------------------------------------------------------|
| Dimensions W × H × D [mm/inch] | approx.1500 × 2350 × 2500 mm / 59.0551" × 92.5196" × 98.4252" |
| Weight [kg/lbs]                | approx. 7500 kg / 16535 lbs                                   |
| X-travel [mm/inch]             | 300 mm*/11.8110"                                              |
| Y-travel [mm/inch]             | approx. 350 mm*/13.7795"                                      |
| Z-travel [mm/inch]             | approx. 300 mm*/11.8110"                                      |
| Spindle power [kW]             | 11-37                                                         |
| Spindle rpm                    | 3200/4500/16000                                               |
| Max. wheel diameter [mm/inch]  | 400 mm*/15.7480"                                              |
| Max. wheel width [mm/inch]     | 150 mm/5.9055"                                                |