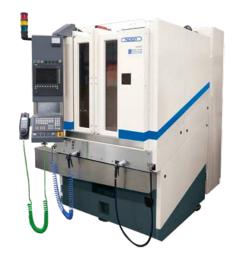

# **MACRO-S**

CREEP FEED-, PROFILE-, AND HEDG GRINDING

A COMPACT DESIGN, GETTING TO MORE WITHOUT SETTLING FOR LESS

## **SIZE MATTERS!**

- Small footprint, machine width only approx. 1.5 m (5 ft)
- Optimized rigidity for vibration dampening
- High removal rates
- Dependable part quality

SETTING NEW STANDARDS IN EFFICIENCY AND PRECISION

#### **HIGHLIGHTS MACRO-S**

- Compact design
- Maintenance friendly
- Efficient vibration dampening
- High thermal stability
- Water cooled spindle

- Spindles in different power classes available
- Grinding operations in up to five axes
- Stable temperatures during grinding
- Various types CNC controls available (standard: Siemens 840 D sl)
- Integrated wheel management
- Numerous options available