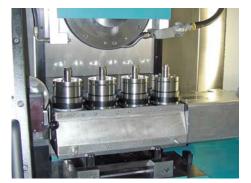

Grinding compartment with clamping fixture

Table dresser with profile roll

Slot grinding configuration

| TECHNICAL DATA                 | MICRON MACRO-S                                                |
|--------------------------------|---------------------------------------------------------------|
| Dimensions W × H × D [mm/inch] | approx.1500 × 2350 × 2500 mm / 59.0551" × 92.5196" × 98.4252" |
| Weight [kg/lbs]                | approx. 7500 kg / 16535 lbs                                   |
| X-travel [mm/inch]             | 300 mm*/11.8110"                                              |
| Y-travel [mm/inch]             | approx. 350 mm*/13.7795"                                      |
| Z-travel [mm/inch]             | approx. 300 mm*/11.8110"                                      |
| Spindle power [kW]             | 11-37                                                         |
| Spindle rpm                    | 3200/4500/16000                                               |
| Max. wheel diameter [mm/inch]  | 400 mm*/15.7480"                                              |
| Max. wheel width [mm/inch]     | 150 mm/5.9055"                                                |