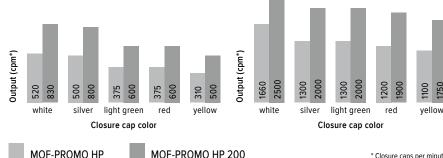

# **OUTPUT CAPACITY**

FOR LASER MARKING OF CLOSURE CAPS

\* Closure caps per minute

Promotion Code (9 Characters)

WIN with