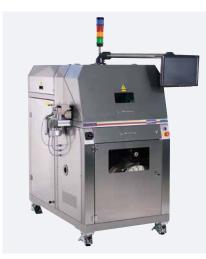

# Laser Marking of Closure Caps in High-Performance Scope

With the procedure "Mark-on-the-fly", deployed in the MOF-PROMO HP, all kind of closures, made of most diverse materials, can rapidly be decorated with high precision inside, outside and on the sides. Through the compact design, the user-friendly equipment allows a problem-free integration as inline-variant in existing production lines for closures of all kinds. The laser system is available, depending on the type of application, as MOF-PROMO HP or MOF-PROMO HP 200 Fiber Laser.

**MOF-PROMO HP** 