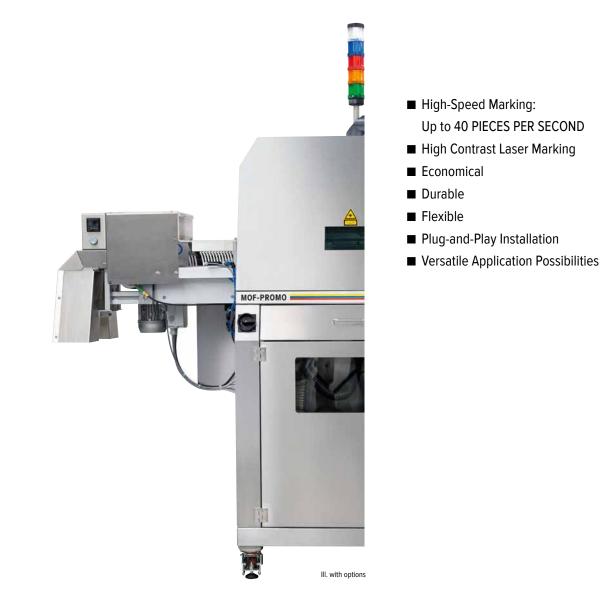

Germany

MOF-PROMO HP Laser System

Highest performance characteristics for customized requirements

# Laser Marking of Closure Caps in High-Performance Scope

With the procedure "Mark-on-the-fly", deployed in the MOF-PROMO HP, all kind of closures, made of most diverse materials, can rapidly be decorated with high precision inside, outside and on the sides. Through the compact design, the user-friendly equipment allows a problem-free integration as inline-variant in existing production lines for closures of all kinds. The laser system is available, depending on the type of application, as MOF-PROMO HP or MOF-PROMO HP 200 Fiber Laser.

**MOF-PROMO HP** 