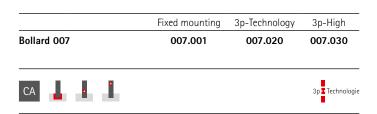

# BOLLARD 007

Cast aluminium | 905 mm

### Mounting

Removable with 3p-Technology Alternative: concrete embedment

### Finish

Powder coating in standard RAL colours or DB 703