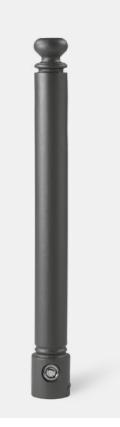

# BOLLARD 007

Cast aluminium | 905 mm

## Specifications

Cylindrical bollard with a smooth surface, made from cast aluminium with a circumferential groove and a leveled sphere as top piece.