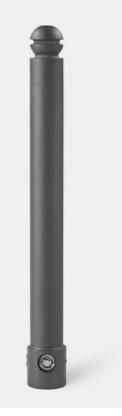

85

A

910

300

·85·

⇇

910

Cast aluminium | 910 mm

## Specifications

Cylindrical bollard made from cast aluminium with a top sphere, with a horizontal indentation, and an accentuated base.

#### Mounting

Removable with 3p-Technology Alternative: concrete embedment

### Finish

Powder coating in standard RAL colours or DB 703

| Bollard 023 |  | 023.001 | 023.020 | 023.030 |
|-------------|--|---------|---------|---------|
|-------------|--|---------|---------|---------|