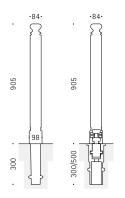

# BOLLARD 007

Cast aluminium | 905 mm

## Specifications

Cylindrical bollard with a smooth surface, made from cast aluminium with a circumferential groove and a leveled sphere as top piece.