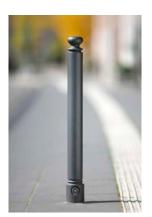

85

A

910

300

·85·

⇇

910

Cast aluminium | 910 mm

## Specifications

Cylindrical bollard made from cast aluminium with a top sphere, with a horizontal indentation, and an accentuated base.

#### Mounting

Removable with 3p-Technology Alternative: concrete embedment

### Finish

Powder coating in standard RAL colours or DB 703

| Bollard 023 |  | 023.001 | 023.020 | 023.030 |
|-------------|--|---------|---------|---------|
|-------------|--|---------|---------|---------|