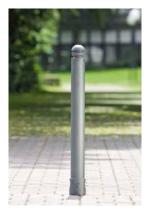

85

A

910

300

·85·

⇇

910

Cast aluminium | 910 mm

## Specifications

Cylindrical bollard made from cast aluminium with a top sphere, with a horizontal indentation, and an accentuated base.

#### Mounting

Removable with 3p-Technology Alternative: concrete embedment

### Finish

Powder coating in standard RAL colours or DB 703

| Bollard 023 |  | 023.001 | 023.020 | 023.030 |
|-------------|--|---------|---------|---------|
|-------------|--|---------|---------|---------|