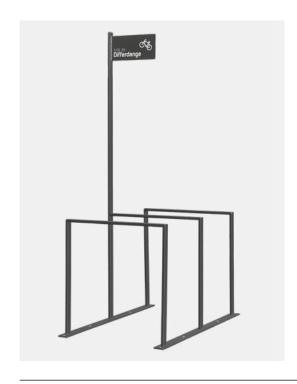

## Specifications

Two, three or four adjacent 453 bike rails made from perpendicular steel profiles (50  $\times$  20 mm), welded onto two flattened steel bars.

Other profile dimensions, heights and widths are available upon request at a surcharge.

Also available with LED strip on the underside of the cross tube or with knee rail (s. page 116)

|                   |                           | 2 bicycle stands | 3 bicycle stands | 4 bicycle stands |
|-------------------|---------------------------|------------------|------------------|------------------|
| Bicycle-Stand 473 | Steel ST37, galvanised    | 473.201          | 473.301          | 473.401          |
| Bicycle-Stand 473 | Steel ST37, powder-coated | 473.211          | 473.311          | 473.411          |
| Bicycle-Stand 473 | Stainless steel 1.4301    | 473.202          | 473.302          | 473.402          |