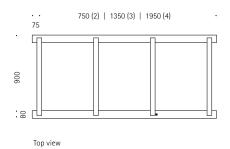

## Specifications

Two, three or four adjacent 453 bike rails made from perpendicular steel profiles (50  $\times$  20 mm), welded onto two flattened steel bars.

Other profile dimensions, heights and widths are available upon request at a surcharge.