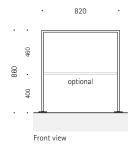

## Specifications

Two, three or four adjacent 453 bike rails made from perpendicular steel profiles (50  $\times$  20 mm), welded onto two flattened steel bars.

Other profile dimensions, heights and widths are available upon request at a surcharge.

Also available with LED strip on the underside of the cross tube or with knee rail (s. page 116)

|                   |                           | 2 bicycle stands | 3 bicycle stands | 4 bicycle stands |
|-------------------|---------------------------|------------------|------------------|------------------|
| Bicycle-Stand 473 | Steel ST37, galvanised    | 473.201          | 473.301          | 473.401          |
| Bicycle-Stand 473 | Steel ST37, powder-coated | 473.211          | 473.311          | 473.411          |
| Bicycle-Stand 473 | Stainless steel 1.4301    | 473.202          | 473.302          | 473.402          |