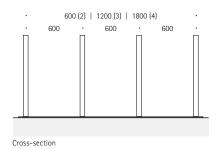

## **BICYCLE-STAND 473**

Steel + Stainless steel | 860 mm

## Specifications

Two, three or four adjacent 453 bike rails made from perpendicular steel profiles (50  $\times$  20 mm), welded onto two flattened steel bars.

Other profile dimensions, heights and widths are available upon request at a surcharge.