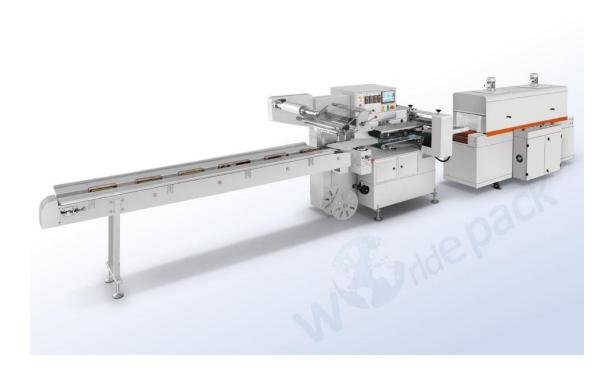

# **High-speed Automatic Flow Wrap Machine**

Compared to the traditional shrink wrapper, our Flow Wrapping machine's main features are high speed and less material waste, the speed has increased by 2-10 times, and you can save labor costs and time, it is suitable for bowl noodles, milk tea, cup products, frozen products, food boxes, cosmetics, clinker bottles, coil incense and other shrink packaging.

### **Equipment Feature:**

The product that have been packed with film are sent to the automatic shrinking tunnel through conveyor, and run in the shrinking tunnel through the mesh belt, and the thermal energy efficiency during the operation can achieve the purpose of shrinking. The unit adopts stepless speed regulation device; and cooperates with automatic dual temperature controller to control the temperature, through the circulation of hot air, the quality of the shrinkage of the film is more stable and beautiful. The unit has high equipment efficiency, compact structure, reliable operation, low noise and convenient maintenance.