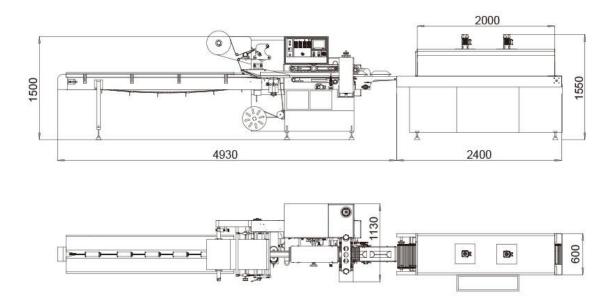

# **Drawing:**

## **Recommended Model Information:**

| Model            | WE-590                                                     |
|------------------|------------------------------------------------------------|
| Sealing type     | Fully enclosed                                             |
| Power supply     | sealer:singlephase220V/50Hz; shrink tunnel:3phase380V/50Hz |
| Speed            | 30-150packs/minute                                         |
| Product size     | Length100-450mm Width:40-190mm Height:35-75mm              |
| Film             | Single layer POF film                                      |
| Max film size    | max590mm                                                   |
| Power            | sealer:5.5kw shrink tunnel:9kw                             |
| Gross Dimention  | sealer:4930x1130x1500mm Shrink tunnel:2400x600x1550mm      |
| Gross Weight     | sealer:1000kg Shrink tunnel:600kg                          |
| Machine material | Carbon steel                                               |