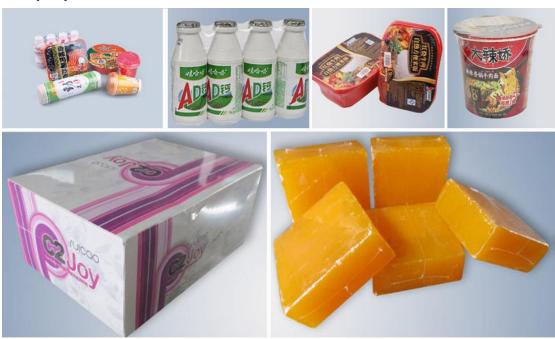

# Sample picture

# **High-speed Automatic Flow Wrap Machine**

Compared to the traditional shrink wrapper, our Flow Wrapping machine's main features are high speed and less material waste, the speed has increased by 2-10 times, and you can save labor costs and time, it is suitable for bowl noodles, milk tea, cup products, frozen products, food boxes, cosmetics, clinker bottles, coil incense and other shrink packaging.