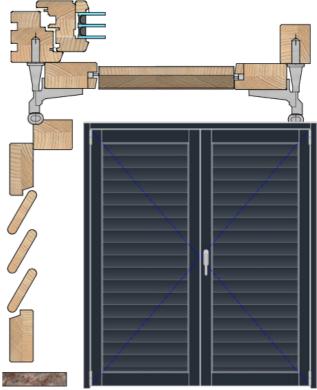

## Construction:

Frame: 33-37 x 80-260 mm

Sash: 42x110mm, double laminated wood, joined on length. Any shape and opening is possible.

# Panel and glazing

Standard: 12mm wood panel

Posibility of selecting 1 of the 15 models of headboards if required.

#### Hardware:

Standard hardware with Simonswerk or Otlav hinges. Hidden hardware is possible!

#### Handles:

Espagnolette for the shutter is standard avalible in black but on special orders can also be avalible in white.

# Shutters with orientable lamellas