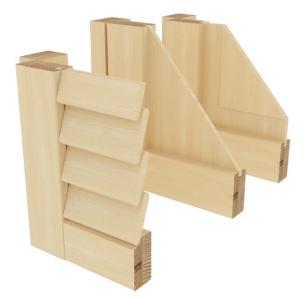

## Construction:

Frame: 33-37 x 80-260 mm

Sash: 42x110mm, double laminated wood, joined on length. Any shape and opening is possible.

# Panel and glazing

Standard: 12mm wood panel

Posibility of selecting 1 of the 15 models of headboards if required.