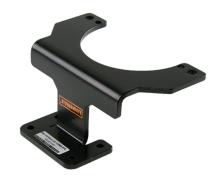

### **Product image**

Picture may differ from the original product

### Description

Mounting bracket for attachment of LUMIMAX® LED lighting series LR45/FL, LR50/FL and LR70/FL on the vision sensors of the Baumer VeriSens® XC series