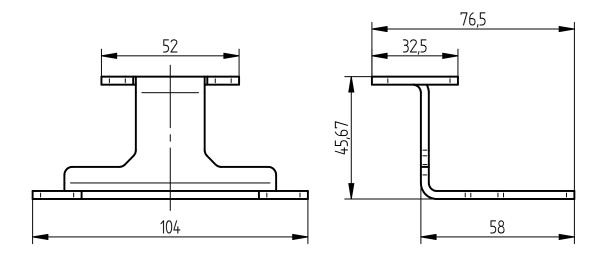

# LUMIMAX® mounting bracket - LMW-VeriSens XC-LR45/50/70 / 105.0013.03

Technical drawing

Phone: (+49) 3681 / 455 19-0 Fax: (+49) 3681 / 455 19-11 www.iim-AG.com