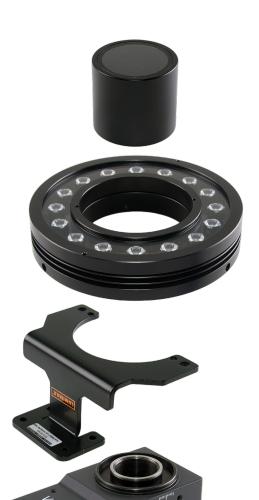

### Mounting scheme

LR70 / LR70FL LR50 / LR50FL LR45 / LR45FL

LMW-VeriSens XC-LR45/50/70

Art.Nr.: 105.0013.03