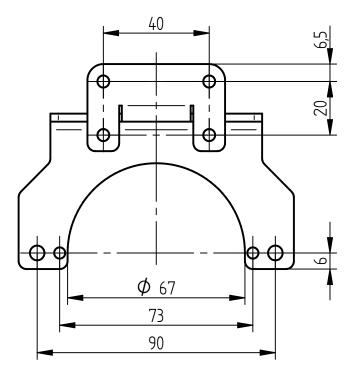

# LUMIMAX® mounting bracket - LMW-VeriSens XC-LR45/50/70 / 105.0013.03

Technical drawing

Phone: (+49) 3681 / 455 19-0 Fax: (+49) 3681 / 455 19-11 www.iim-AG.com