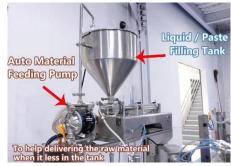

cedure**

- 1. Bag-Giving
- 2. Coding
- 3. Opening
- 4. Filling 1
- 5. Filling 2
- 6. Heat sealing 1
- 7. Heat sealing 2
- 8. Forming & Output



#### **Equipment Features**

- 1. With intelligent weighing and packing system, accurate measurement.
- 2. High speed, stable operation, low defective rate, low noise.
- 3. Using #304 stainless steel material for food filling.
- 4. All clamps can be adjusted by PLC system, no need to adjust each station manually when changing different size bags.
- 5. Suitable for food industry, but also for medical, chemical, commodity, wide range of application.



# **Product Display**

1 Rotary Operation Platform



**2** Production Date Coding



3 PLC Control System



**Pouch Suction Device** 



5 Output Conveyor



## Images for reference