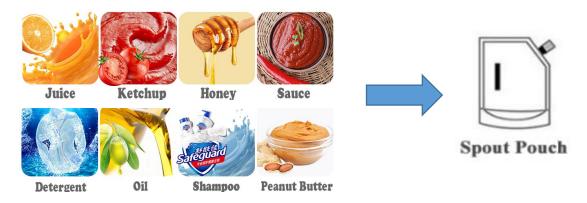

#### **Application**

Suitable for the liquid or the semi-fluid materials packaging, such as laundry liquid, liquid soap, soy sauce, vinegar, juice, beverage, jam, sauce, paint etc.