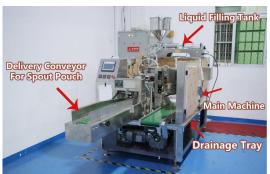

rocedure**

- 1. Bag-Giving
- 2. Coding
- 3. Opening
- 4. Filling 1
- 5. Filling 2
- 6. Heat sealing 1
- 7. Heat sealing 2
- 8. Forming & Output



#### **Equipment Features**

- 1. With intelligent weighing and packing system, accurate measurement.
- 2. High speed, stable operation, low defective rate, low noise.
- 3. Using #304 stainless steel material for food filling.
- 4. All clamps can be adjusted by PLC system, no need to adjust each station manually when changing different size bags.
- 5. Suitable for food industry, but also for medical, chemical, commodity, wide range of application.



# **Product Display**

1 Rotary Operation Platform



**2** Production Date Coding



3 PLC Control System



**Pouch Suction Device** 



5 Output Conveyor



## Images for reference