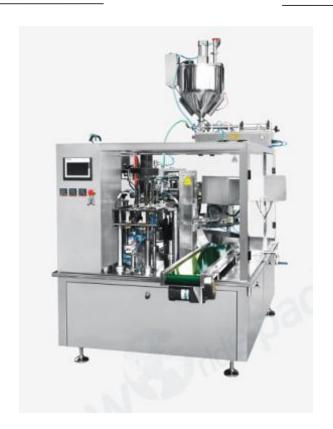

# Specification

| Model            | WE- C200                                                |
|------------------|---------------------------------------------------------|
| Packing speed    | 25-35bags/min (Depends on packing material & bag type ) |
| Packing bag size | Bag Width : 80-200mm Bag Length : 100-350mm             |
| Packing weight   | 200 / 500 / 900ml                                       |
| Air consumption  | ≤0.6m³/min                                              |
| Voltage          | 380V                                                    |
| Total power      | 2.3 kw                                                  |
| Dimensions       | L1560 * W2300 * H2430mm                                 |
| Gross Weight     | 1800kg                                                  |
| Precision        | ≤ ±1%                                                   |

### **Brand Of Main Unit**

| Siemens   | Germany                                                    |
|-----------|------------------------------------------------------------|
| Siemens   | Germany                                                    |
| Siemens   | Germany                                                    |
| Festo     | Germany                                                    |
| Omron     | Japan                                                      |
| Qiang zhu | China                                                      |
| SMC       | Japan                                                      |
| ZC        | China                                                      |
| Festo     | Germany                                                    |
| Fukesen   | China                                                      |
| Fotek     | Taiwan                                                     |
|           | Siemens Siemens Festo Omron Qiang zhu SMC ZC Festo Fukesen |

# **Product Display**

1 Rotary Operation Platform

**2** Production Date Coding

3 PLC Control System

**Pouch Suction Device** 

5 Output Conveyor