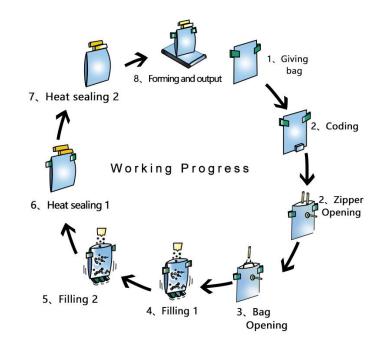

#### **Operation Procedure**

- 1. Bag-Giving
- 2. Coding
- 3. Opening
- 4. Filling 1
- 5. Filling 2
- 6. Heat sealing 1
- 7. Heat sealing 2
- 8. Forming & Output