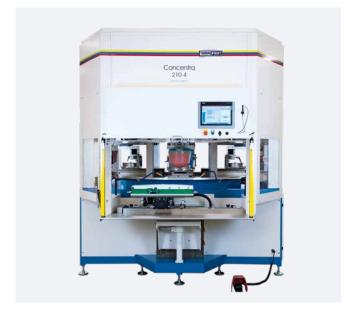

### **CONCENTRA 140-4**

Front cover for tumble dryer

**HERMETIC 13-12**Application e.g. for casing of coffee machine

**Linear automation** with highspeed servo axis