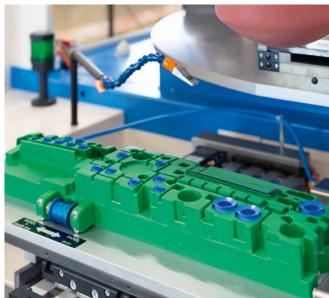

### **CONCENTRA 140-4**

Front cover for tumble dryer

**HERMETIC 13-12**Application e.g. for casing of coffee machine

**Linear automation** with highspeed servo axis