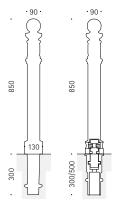

# **BOLLARD 018**

Cast aluminium | 850 mm

## Specifications

Bollard made from cast aluminium with a cylindrical base on a pedestal, several indentations and rings and a sphere on top.

## Mounting

Removable with 3p-Technology Alternative: concrete embedment