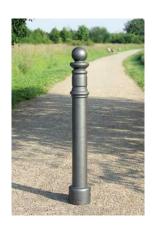

# **BOLLARD 018**

Cast aluminium | 850 mm

## Specifications

Bollard made from cast aluminium with a cylindrical base on a pedestal, several indentations and rings and a sphere on top.