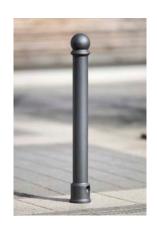

# **BOLLARD 062**

Cast aluminium | 910 mm

## **Specifications**

Cylindrical bollard made from cast aluminium with a two-part base and a protruding ring below the enlarged spherical head.