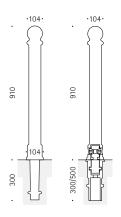

# **BOLLARD 062**

Cast aluminium | 910 mm

## **Specifications**

Cylindrical bollard made from cast aluminium with a two-part base and a protruding ring below the enlarged spherical head.

# Mounting

Removable with 3p-Technology
Alternative: concrete embedment