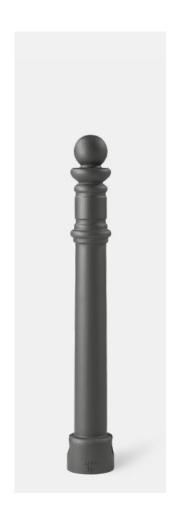

# **BOLLARD 018**

Cast aluminium | 850 mm

## Specifications

Bollard made from cast aluminium with a cylindrical base on a pedestal, several indentations and rings and a sphere on top.