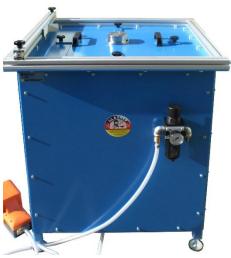

## LOGO - SPEED

**Model: "Professional"** for blasting logos, symbols and marks

The device is a rugged Industrial Equipment for industry and trade for marking large quantities. Our model "Professional" is working very effective, economical and requires only one low maintenance. It can be very fine lines to to 1.10 mm accuracy blasted. Furthermore, this machine works quietly and dust free.

## **Technical specifications**

| length                  | 800 mm                             |
|-------------------------|------------------------------------|
| width                   | 700 mm                             |
| height                  | about 850 mm (optional changeable) |
| mass                    | 120 kg                             |
| Compressed air required | 2-8 bar                            |

1 set stencil holder (4 pieces)

Height adjustment + - 5 cm (Without rollers with adjustable feet)