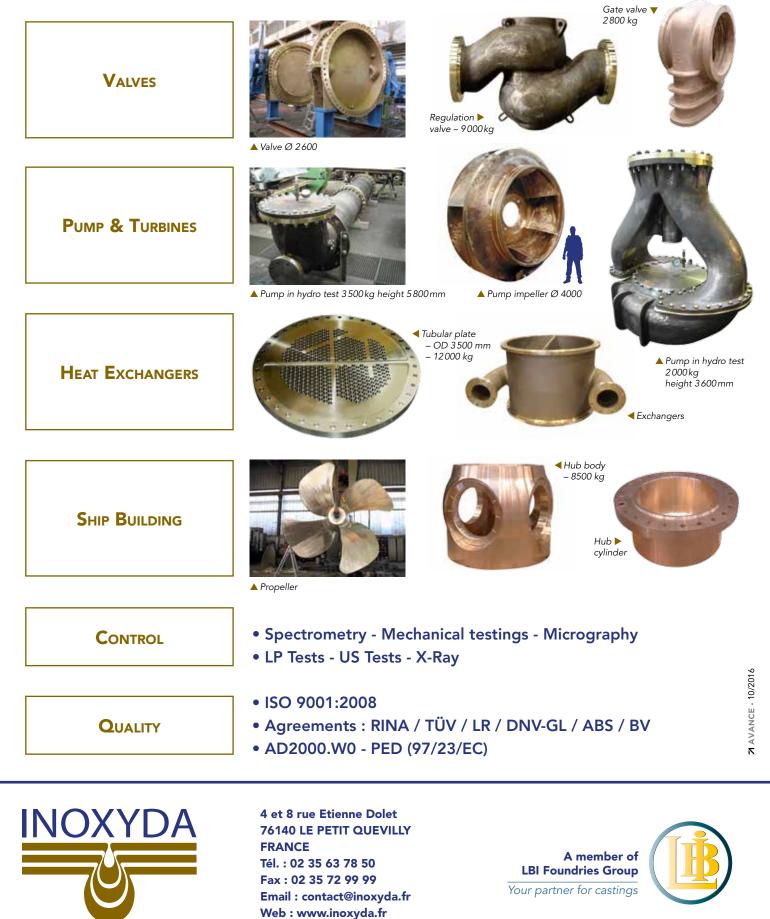

# **Contact us for more specific products!** www.inoxyda.fr — contact@inoxyda.fr

Since its origin in 1924, **INOXYDA** has been continually growing more particularly in export activities. At INOXYDA, we work closely with our customers using our expertise, know-how and **Aluminum Bronze** application experience in order to offer tailor-made and economical solutions. The excellent mechanical properties provided by the use of **Nickel Aluminum Bronze** — especially in terms of corrosion and sea water resistance — allows INOXYDA to offer various types of products: