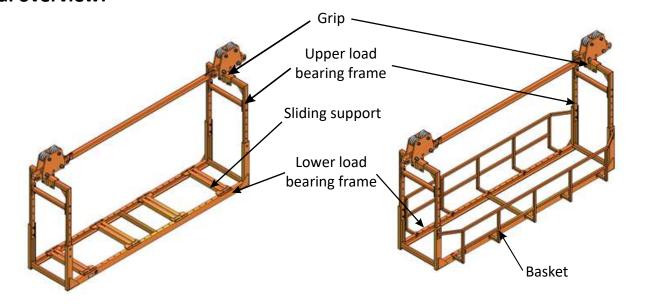

| CARBOMECH  |
|------------|
| Sp. z o.o. |

# PRODUCT CATALOGUE

Card number: IV/03

Name: Pallet

Type: 1-489, 1-489.1

### **Technical data:**

| Pallet load bearing capacity | 2000 kg max. |
|------------------------------|--------------|
| Pallet length                | 3 m          |
| Pallet width                 | 0.65-1.1 m   |
| Pallet height                | 1.0-1.42m    |
| Pallet weight                | 315 - 365 kg |
| Weight trash                 | 42kg         |

#### Visual overview:



## Intended use:

Type 1-489 and type 1-489.1 pallet has been designed for transportation of various electrical devices as well as other machinery and equipment by means of tracks of suspended monorails operating in underground mining facilities, in both non-methane and methane fields. The pallet is to be assembled in transportation sets of equipment transportation units driven by type 20-101 self-braking shifting devices. It may also be coupled directly or in a transportation set with a diesel locomotive, a handling trolley and another driving unit admitted to operation in underground mining facilities.

# Additional information:

This product is provided with:

» permit no. GM-92/15 issued by the President of the State Mining Authority (WUG) for operation in methane and non-methane fie