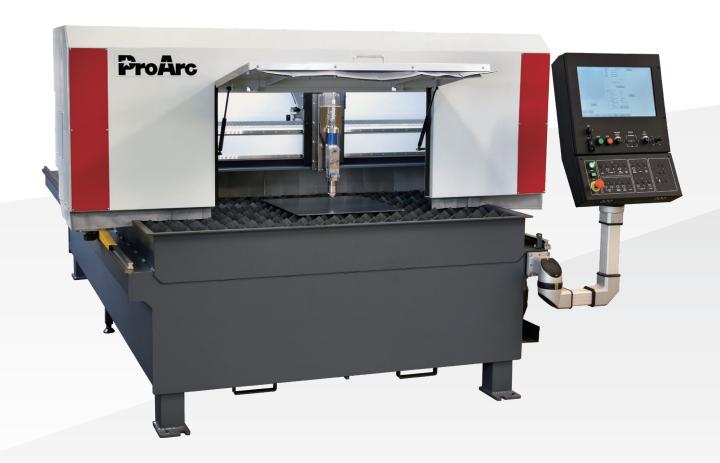

# High performance cutting machine with excellent cutting quality.

#### **Features**

- Better engineered with better software for better performance & results.
- · Quick install and setup.
- Add-on options available to enhance efficiency and performance.
- · Cuts and marks various metal types.

FIBER LASER

Robust Capabilities / Best Quality