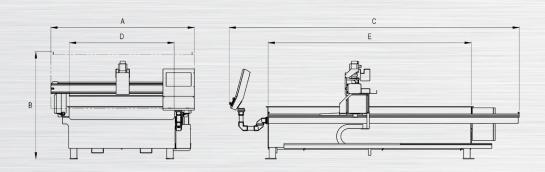

# **Specification**

| Model              | Unit  | Athlete FL 15                   | Athlete FL 20    | Athlete FL 25   | Athlete FL 40 |
|--------------------|-------|---------------------------------|------------------|-----------------|---------------|
| Power input        | ~     | AC 220 / 380V, 50/60Hz, 3 Phase |                  |                 |               |
| Drive method       |       | Precision rack & Pinion         |                  |                 |               |
| Travel rail        |       | Double linear way               |                  |                 |               |
| Overall width (A)  | mm    | 2,250                           | 2,450            | 3,100           | 4,650         |
| Overall height (B) | mm    | 1,700                           | 1,700            | 1,700           | 1,700         |
| Overall length (C) | mm    | 4,450 (7,550 *1)                | 4,450 (7,550**1) | 4,450 (7,550*1) | 3,300         |
| Cutting width (D)  | mm    | 1,600                           | 1,850            | 2,500           | 4,050         |
| Cutting length (E) | mm    | 3,100 (6,200*1)                 | 3,100 (6,200**1) | 3,100 (6,200*1) | 2,030         |
| Cutting speed      | m/min | 16                              |                  |                 |               |
| Traveling speed    | m/min | 24                              |                  |                 |               |
| Position accuracy  | mm    | +/-0.1                          |                  |                 |               |
| Repeatability      | mm    | +/-0.05                         |                  |                 |               |

## **Dimensions**