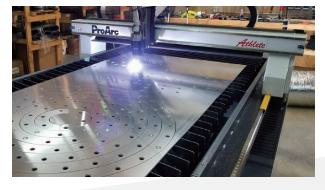

# High performance cutting machine with excellent cutting quality.

Athlete is the advanced table type cutting system designed for speed and precision, best suited for high definition plasma cutting operation. Special compact design takes minimum floor space, provide quick installation, friendly operation, and "Put & Cut" application!

#### Features

- All-in-one compact design.
- Outstanding cutting quality and accuracy.
- High efficiency sequential zone fume collection table ready for use.
- Easy installation and minimum setup time.
- Maximum working width with minimum space requirements.