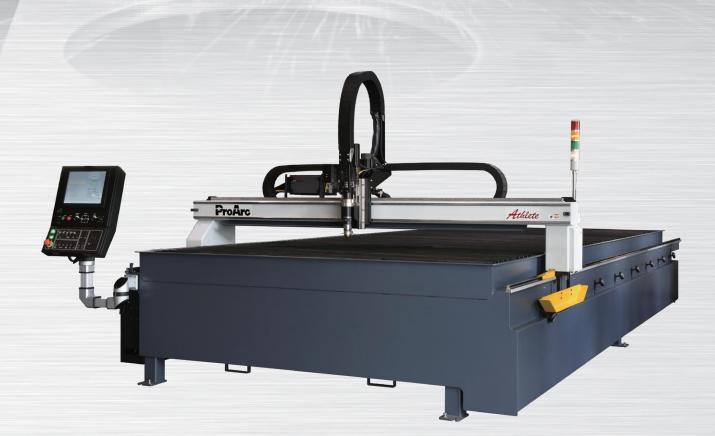

# **ATHLETE** High Accuracy / Best Quality

**CNC** Cutting Machine

# High performance cutting machine with excellent cutting quality.

Athlete is the advanced table type cutting system designed for speed and precision, best suited for high definition plasma cutting operation. Special compact design takes minimum floor space, provide quick installation, friendly operation, and "Put & Cut" application!

#### Features

- All-in-one compact design.
- Outstanding cutting quality and accuracy.
- High efficiency sequential zone fume collection table ready for use.
- Easy installation and minimum setup time.
- Maximum working width with minimum space requirements.