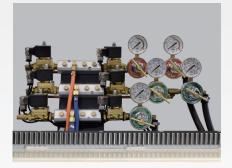

#### Gas control system

Oxyfuel cutting thickness up to 50mm.

ProArc Sensor THC

Accurate height control with fast positioning for plasma.