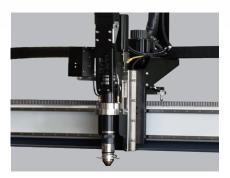

# High performance cutting machine with excellent cutting quality.

Athlete is the advanced table type cutting system designed for speed and precision, best suited for high definition plasma cutting operation. Special compact design takes minimum floor space, provide quick installation, friendly operation, and "Put & Cut" application!

#### Features

- All-in-one compact design.
- Outstanding cutting quality and accuracy.
- High efficiency sequential zone fume collection table ready for use.
- Easy installation and minimum setup time.
- Maximum working width with minimum space requirements.