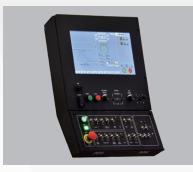

Operating Console.

Water table with water level control

ProArc Dust collector

#### OPC