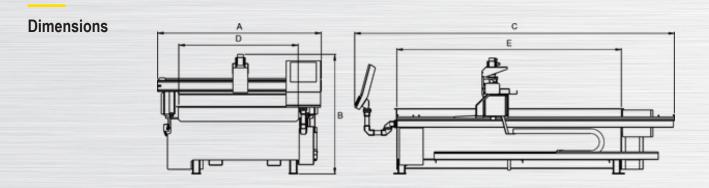

### www.proarc.com.tw

Specification

| Model              | Unit  | Athlete 15                      | Athlete 20                    | Athlete 25                   | Athlete 40 |
|--------------------|-------|---------------------------------|-------------------------------|------------------------------|------------|
| Power input        | ~     | AC 220 / 380V, 50/60Hz, 3 Phase |                               |                              |            |
| Drive method       |       | Precision rack & Pinion         |                               |                              |            |
| Travel rail        |       | Double linear way               |                               |                              |            |
| Overall width (A)  | mm    | 2,250                           | 2,450                         | 3,100                        | 4,650      |
| Overall height (B) | mm    | 1,600                           | 1,600                         | 1,600                        | 1,600      |
| Overall length (C) | mm    | 4,450 (7,550 <sup>**1</sup> )   | 4,450 (7,550 <sup>® 1</sup> ) | 4,450 (7,550*1)              | 3,300      |
| Cutting width (D)  | mm    | 1,600                           | 1,850                         | 2,500                        | 4,050      |
| Cutting length (E) | mm    | 3,100 (6,200 <sup>±1</sup> )    | 3,100 (6,200 ** 1)            | 3,100 (6,200 <sup>±1</sup> ) | 2,030      |
| Cutting speed      | m/min | 16                              |                               |                              |            |
| Traveling speed    | m/min | 24                              |                               |                              |            |
| Position accuracy  | mm    | +/-0.1                          |                               |                              |            |
| Repeatability      | mm    | +/-0.05                         |                               |                              |            |

\* Specifications subject to change without notice

%1 For Athlete 1560, Athlete 2060, Athlete 2560