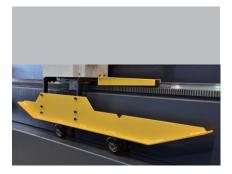

oor space, provide quick installation, friendly operation, and "Put & Cut" application!





#### Features

- All-in-one compact design.
- Outstanding cutting quality and accuracy.
- High efficiency sequential zone fume collection table ready for use.
- Easy installation and minimum setup time.
- Maximum working width with minimum space requirements.

## **ATHLETE**

#### **Optional accessories**

- ProArc Sensor THC
- Mechanical height control
- Pneumatic sheet clamp
- Laser point positioning unit
- Gas control system(with high preheat) for oxyfuel cut
- Safety light curtain

Operating Console.

Water table with water level control



ProArc Dust collector

#### OPC

## Safety light curtain

**Operator Safety** 



Downdraft table

High efficiency, maintenance free mechanical duct-gate.





#### Water table

Water table with water level control and slug tank.



#### Gas control system

Oxyfuel cutting thickness up to 50mm.



ProArc Sensor THC

Accurate height control with fast positioning for plasma.



### www.proarc.com.tw

Specification

| Model              | Unit  | Athlete 15                      | Athlete 20                    | Athlete 25                   | Athlete 40 |
|--------------------|-------|---------------------------------|-------------------------------|------------------------------|------------|
| Power input        | ~     | AC 220 / 380V, 50/60Hz, 3 Phase |                               |                              |            |
| Drive method       |       | Precision rack & Pinion         |                               |