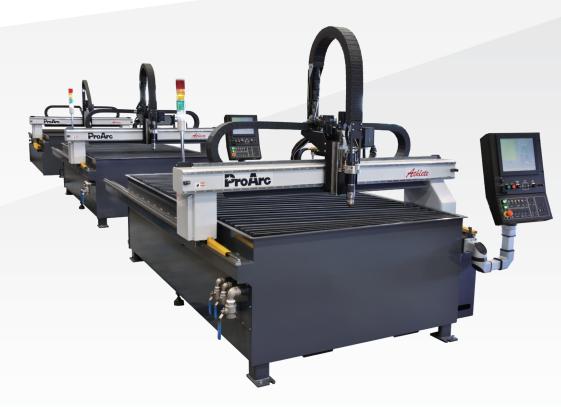

Operating Console.

Water table with water level control

ProArc Dust collector

#### OPC