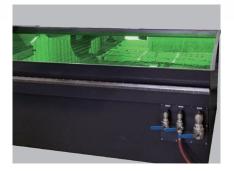

application!





#### Features

- All-in-one compact design.
- Outstanding cutting quality and accuracy.
- High efficiency sequential zone fume collection table ready for use.
- Easy installation and minimum setup time.
- Maximum working width with minimum space requirements.

## **ATHLETE**

#### **Optional accessories**

- ProArc Sensor THC
- Mechanical height control
- Pneumatic sheet clamp
- Laser point positioning unit
- Gas control system(with high preheat) for oxyfuel cut
- Safety light curtain

Operating Console.

Water table with water level control



ProArc Dust collector

#### OPC

## Safety light curtain

**Operator Safety** 



Downdraft table

High efficiency, maintenance free mechanical duct-gate.





#### Water table

Water table with water level control and slug tank.



#### Gas control system

Oxyfuel cutting thickness up to 50mm.



ProArc Sensor THC

Accurate height control with fast positioning for plasma.



### www.proarc.com.tw

Specification

| Model              | Unit  | Athlete 15                      | Athlete 20                    | Athlete 25                   | Athlete 40 |
|--------------------|-------|---------------------------------|-------------------------------|------------------------------|------------|
| Power input        | ~     | AC 220 / 380V, 50/60Hz, 3 Phase |                               |                              |            |
| Drive method       |       | Precision rack & Pinion         |                               |                              |            |
| Travel rail        |       | Double linear way