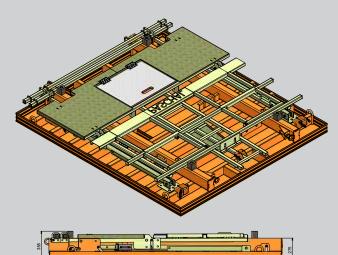

## LOGO.S with steel facing

Large-size system for residential and commercial buildings, industrial construction, civil engineering, reservoir construction

- Panels with foldable, integrated working platforms and accessories → time-saving during assembly
- Panel widths: 90cm, 135cm and 240cm (inside corner post and 5cm fillers to form corners and different wall thicknesses)
- Inside corner post 25 x 25 x 270 cm to form rectangular wall constructions
- Walls up to 265 cm height with only 0,3 ties/m<sup>2</sup> in concrete, due to tie point at edge of the panel frame
- No impressions of bolts or rivet heads → perfect concrete finish
- Stepless height offset of panels is possible easily due to clamp connection
- Completely compatible with LOGO.3

Folded together the panels are a compact unit with a fixed multi-functional working platform "Multip".