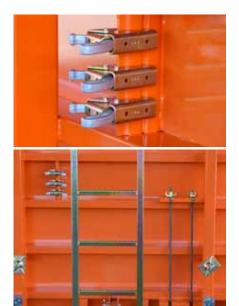

## LOGO.S with steel facing

Large-size system for residential and commercial buildings, industrial construction, civil engineering, reservoir construction

- Panels with foldable, integrated working platforms and accessories → time-saving during assembly
- Panel widths: 90cm, 135cm and 240cm (inside corner post and 5cm fillers to form corners and different wall thicknesses)
- Inside corner post 25 x 25 x 270 cm to form rectangular wall constructions
- Walls up to 265 cm height with only 0,3 ties/m<sup>2</sup> in concrete, due to tie point at edge of the panel frame
- No impressions of bolts or rivet heads → perfect concrete finish
- Stepless height offset of panels is possible easily due to clamp connection
- Completely compatible with LOGO.3