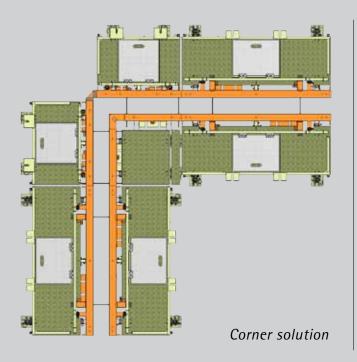

## LOGO.S with steel facing

Large-size system for residential and commercial buildings, industrial construction, civil engineering, reservoir construction

- Panels with foldable, integrated working platforms and accessories → time-saving during assembly
- Panel widths: 90cm, 135cm and 240cm (inside corner post and 5cm fillers to form corners and different wall thicknesses)
- Inside corner post 25 x 25 x 270 cm to form rectangular wall constructions
- Walls up to 265 cm height with only 0,3 ties/m<sup>2</sup> in concrete, due to tie point at edge of the panel frame
- No impressions of bolts or rivet heads → perfect concrete finish
- Stepless height offset of panels is possible easily due to clamp connection
- Completely compatible with LOGO.3