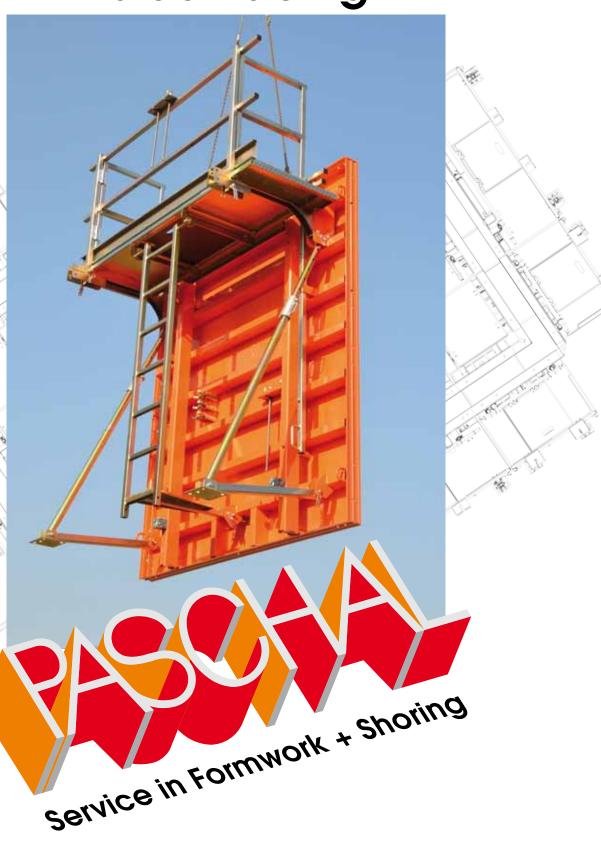

## LOGO.S with steel facing

Large-size system for residential and commercial buildings, industrial construction, civil engineering, reservoir construction

- Panels with foldable, integrated working platforms and accessories → time-saving during assembly
- Panel widths: 90cm, 135cm and 240cm (inside corner post and 5cm fillers to form corners and different wall thicknesses)
- Inside corner post 25 x 25 x 270 cm to form rectangular wall constructions
- Walls up to 265 cm height with only 0,3 ties/m<sup>2</sup> in concrete, due to tie point at edge of the panel frame
- No impressions of bolts or rivet heads → perfect concrete finish
- Stepless height offset of panels is possible easily due to clamp connection
- Completely compatible with LOGO.3

Folded together the panels are a compact unit with a fixed multi-functional working platform "Multip".