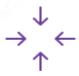

# Dental Peach

Designed for dental demonstration models and master-models. Tough, hard, stable to high temperatures during thermoforming aligners

Dental Peach resin is matt pale orange colored resin made of biocompatible raw materials that used in UV-cured dental fillings. It has high hardness 87 Shore D and high tensile strength, stability to mechanical and thermal stress.

We recommend to use it for demonstrational and master-model printing. Low odor and absence of harmful monomers allows to print in the laboratory

Value

| Characteristics        | value                |
|------------------------|----------------------|
| Appearance             | Opaque liquid        |
| Color                  | Pale orange          |
| Odor                   | Odorless             |
| Viscosity (Brookfield) | 1-1,2 Pa*s           |
| Tensile strength       | 60 N/mm <sup>2</sup> |
| Elongation at break    | 4-6%                 |
| Hardness Shore D       | 85-87                |
| Shrinkage              | <0,5%                |
|                        | X-X                  |