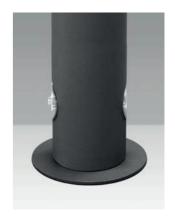

#### Mounting

Removable with 3p-Technology Alternative: concrete embedment Optional: with flange to enable screwing

### Note

The ground rosette is part of the delivery (3p-Technology)

Completely covers the ground shell

Material: ST37 steel, hot-dip galvanised and powder-coated in bollard paint

|                | Top shape       | Material                 | Fixed mounting | 3p-Technology |
|----------------|-----------------|--------------------------|----------------|---------------|
| Bollard 076-10 | flat            | galvanised               | 076.201        | 076.220       |
|                |                 | galvanised/powder-coated | 076.301        | 076.320       |
| Bollard 076-20 | slightly curved | galvanised               | 076.001        | 076.020       |
|                |                 | galvanised/powder-coated | 076.101        | 076.120       |
| Bollard 076-30 | round           | galvanised               | 076.401        | 076.420       |
|                |                 | galvanised/powder-coated | 076.501        | 076.520       |
| Bollard 076-40 | spherical       | galvanised/powder-coated | 076.701        | 076.720       |