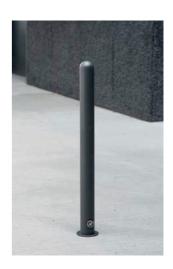

# **BOLLARD 076**

Steel

## Specifications

076-10 Cylindrical bollard made from galvanised steel with flat top.

076-20 Cylindrical bollard made from galvanised steel with slightly curved top.

076-30 Cylindrical bollard made from galvanised steel with round top.

076-40 Cylindrical bollard made from galvanised steel with a spherical top.