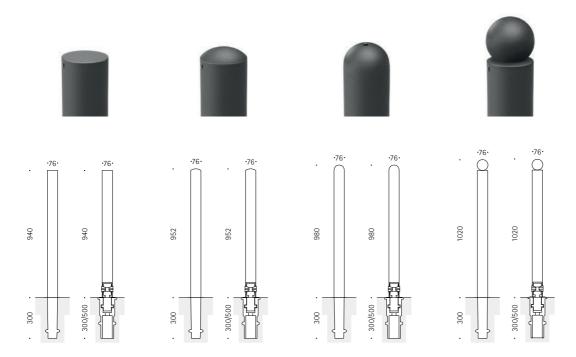

## Specifications

076-10 Cylindrical bollard made from galvanised steel with flat top.

076-20 Cylindrical bollard made from galvanised steel with slightly curved top.

076-30 Cylindrical bollard made from galvanised steel with round top.

076-40 Cylindrical bollard made from galvanised steel with a spherical top.

#### Mounting

Removable with 3p-Technology Alternative: concrete embedment Optional: with flange to enable screwing