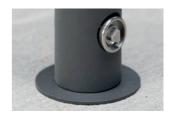

#### Mounting

Removable with 3p-Technology Alternative: concrete embedment Optional: with flange to enable screwing

### Note

The ground rosette is part of the delivery (3p-Technology)

Completely covers the ground shell

Material: ST37 steel, hot-dip galvanised and powder-coated in bollard paint

|                | Top shape       | Material                 | Fixed mounting | 3p-Technology |
|----------------|-----------------|--------------------------|----------------|---------------|
| Bollard 076-10 | flat            | galvanised               | 076.201        | 076.220       |
|                |                 | galvanised/powder-coated | 076.301        | 076.320       |
| Bollard 076-20 | slightly curved | galvanised               | 076.001        | 076.020       |
|                |                 | galvanised/powder-coated | 076.101        | 076.120       |
| Bollard 076-30 | round           | galvanised               | 076.401        | 076.420       |
|                |                 | galvanised/powder-coated | 076.501        | 076.520       |
| Bollard 076-40 | spherical       | galvanised/powder-coated | 076.701        | 076.720       |