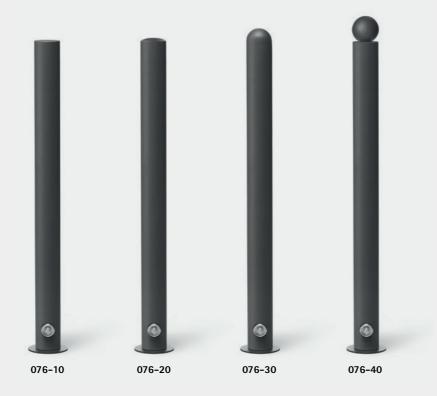

## Specifications

076-10 Cylindrical bollard made from galvanised steel with flat top.

076-20 Cylindrical bollard made from galvanised steel with slightly curved top.

076-30 Cylindrical bollard made from galvanised steel with round top.

076-40 Cylindrical bollard made from galvanised steel with a spherical top.