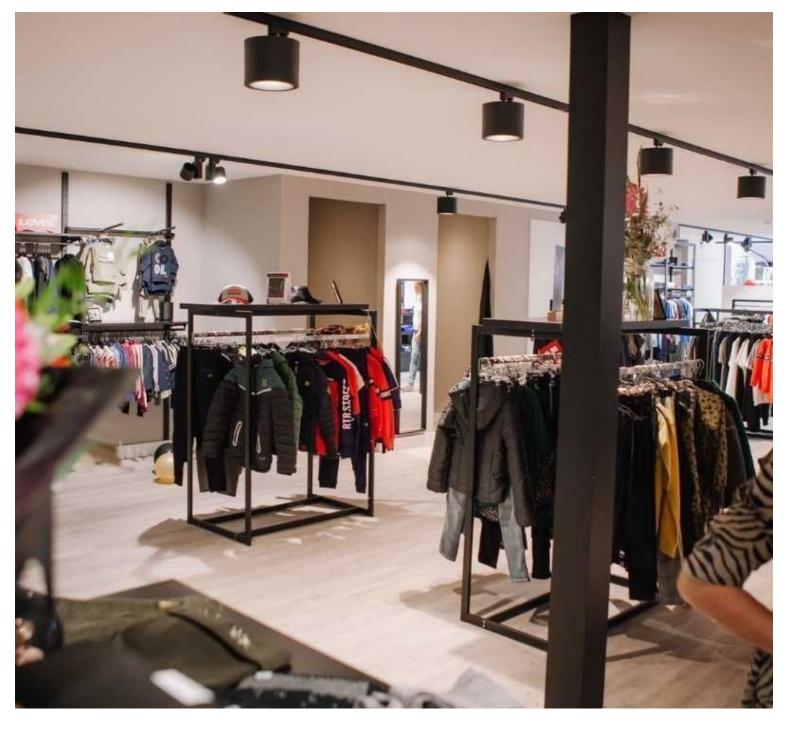

#### **DETAIL**

Clothing display for shops with side shelf and central. Clothes rail is available in stock, simple and stylized, it adapts to any type of

shop. It is possible to integrate 60 cm shelves to add products. Center Unit: 1 Side boards with shelf supports 60cm: 6

Top shelves: 2 Assembly guide

Clothing display with black shelf H 140 X 104 X 60 CM Gondolas for stores - Photo  $n^{\circ}$  4