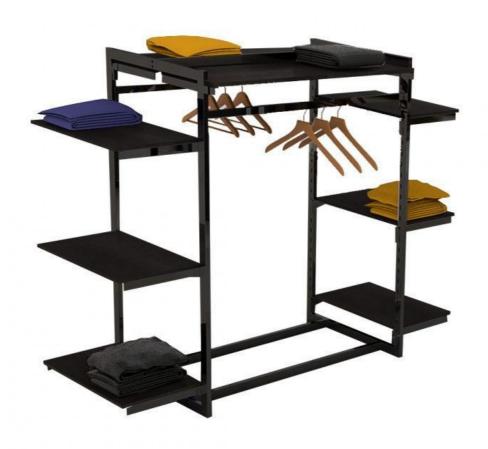

## Clothing display with black shelf H 140 X 104 X 60 CM

Gondolas for stores 687.00 €EX VAT

MANNEQUINS

SHOPPING

#### **DETAIL**

Clothing display for shops with side shelf and central.

Clothes rail is available in stock, simple and stylized, it adapts to any type of shop. It is possible to integrate 60 cm shelves to add products. Center Unit: 1 Side boards with shelf supports 60cm: 6

Top shelves: 2 Assembly guide

#### **DESCRIPTION**

Clothing display for store with center and side shelf. Clothes display with 6 side shelves of 60 cm each, a central column and 2 upper shelves. The gondola for stores, allows to highlight several types of product in your shop, thanks to the shelves to fold clothes or accessories and the central holder allows to hang clothes. Suitable for all types of shops, the carry is sober and uncluttered. Centrake unit dimensions: 104 cm wide, 69 cm deep and height 140 cm. The side shelves are 60 cm wide and 40 cm deep.

# Clothing display with black shelf H 140 X 104 X 60 CM Gondolas for stores - Photo n° 1