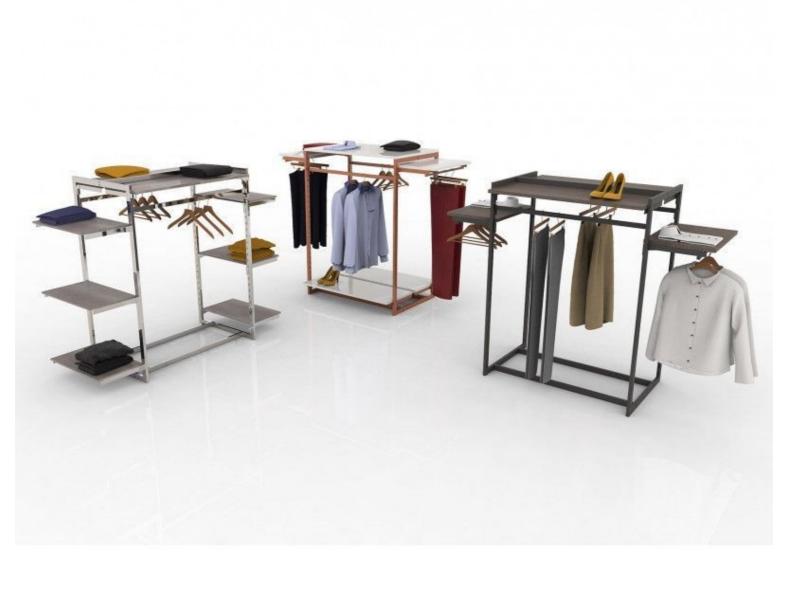

#### **DETAIL**

Clothing display for shops with side shelf and central.

Clothes rail is available in stock, simple and stylized, it adapts to any type of shop. It is possible to integrate 60 cm shelves to add products. Center Unit: 1 Side boards with shelf supports 60cm: 6

Top shelves: 2 Assembly guide

Clothing display with black shelf H 140 X 104 X 60 CM