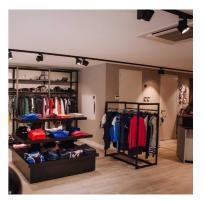

Top shelves: 2 Assembly guide

Clothing display with black shelf H 140 X 104 X 60 CM

Gondolas for stores - Photo n° 3