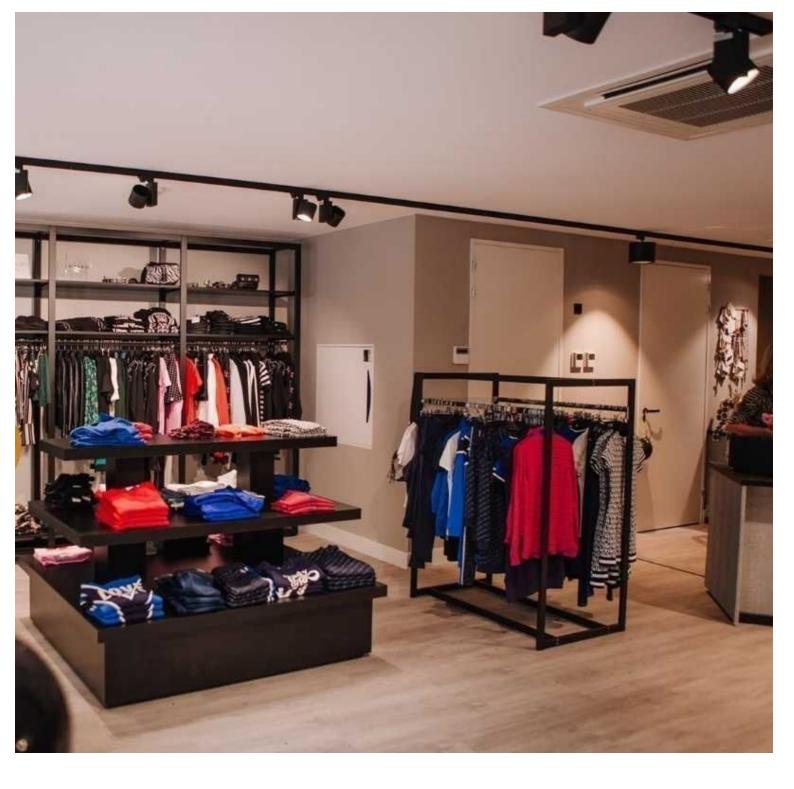

#### **DETAIL**

Clothing display for shops with side shelf and central.

Clothes rail is available in stock, simple and stylized, it adapts to any type of shop. It is possible to integrate 60 cm shelves to add products. Center Unit: 1 Side boards with shelf supports 60cm: 6

Top shelves: 2 Assembly guide

Clothing display with black shelf H 140 X 104 X 60 CM

Gondolas for stores - Photo n° 3