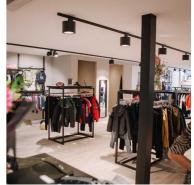

Top shelves: 2 Assembly guide

Clothing display with black shelf H 140 X 104 X 60 CM Gondolas for stores - Photo  $n^{\circ}$  4