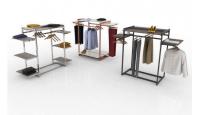

Top shelves: 2 Assembly guide

Clothing display with black shelf H 140 X 104 X 60 CM