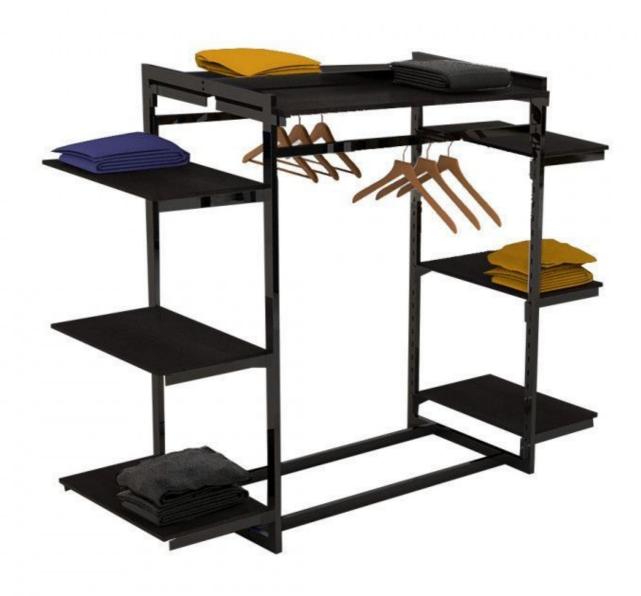

## Clothing display with black shelf H 140 X 104 X 60 CM

Gondolas for stores 687.00 €EX VAT

MANNEQUINS

SHOPPING

#### **DETAIL**

Clothing display for shops with side shelf and central.

Clothes rail is available in stock, simple and stylized, it adapts to any type of shop. It is possible to integrate 60 cm shelves to add products. Center Unit: 1 Side boards with shelf supports 60cm: 6

Top shelves: 2 Assembly guide

#### **DESCRIPTION**

Clothing display for store with center and side shelf. Clothes display with 6 side shelves of 60 cm each, a central column and 2 upper shelves. The gondola for stores, allows to highlight several types of product in your shop, thanks to the shelves to fold clothes or accessories and the central holder allows to hang clothes. Suitable for all types of shops, the carry is sober and uncluttered. Centrake unit dimensions: 104 cm wide, 69 cm deep and height 140 cm. The side shelves are 60 cm wide and 40 cm deep.

# Clothing display with black shelf H 140 X 104 X 60 CM Gondolas for stores - Photo n° 1