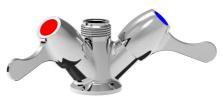

Cod. 3544LV - Monoblock mixer tap with ¼ turn handles without spout

Hole Ø mm. 30