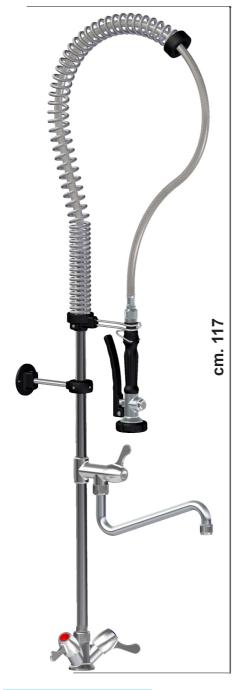

**Cod. 4531/LV** Shower Units "SKY" with tap half way-up, spout cm. 25, with monoblock mixer tap with 1/4 turn handles

Cod. 0079 - Shower pipe with tap half way-up Cod. 4566 - Shower SKY Cod. 0082 - Stainless steel hose cm. 110 Cod. 0080 - Bilancing spring Cod. 3551 - Plate complete with shower unit support Cod. RIC4508 - Spout for tap half way-up shower units cm.25 Code RIC4414 -Headwork 1/4 turn for tap half way-up shower units and for code 3544LV Code RIC4414/R - Headwork 1/4 turn for code 3544LV Code RIC4422 - level for tap half way-up Cod. RIC4413IT- Screw fitting for tap cod.1231 Cod. RIC4410R - Handle 1/4 turn with screw and button red for cod. 3544LV Cod. RIC4410B - Handle 1/4 turn with screw and button blue for cod. 3544LV