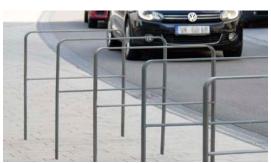

## **BICYCLE-STAND 472**

Steel + Stainless steel | 900 mm

## Mounting

Concrete embedment

Alternative: version with two flanges to enable screwing