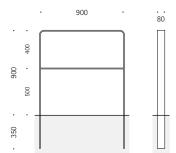

## **BICYCLE-STAND 472**

Steel + Stainless steel | 900 mm

## Specifications

Bike rail with knee rail and rounded edges made from 80 x 10 mm bent flat steel. Additional material thicknesses, heights and widths available upon request and at a surcharge.