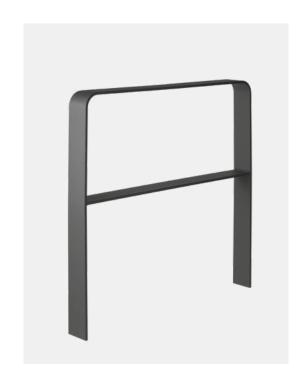

## **BICYCLE-STAND 472**

Steel + Stainless steel | 900 mm

## Specifications

Bike rail with knee rail and rounded edges made from 80 x 10 mm bent flat steel. Additional material thicknesses, heights and widths available upon request and at a surcharge.