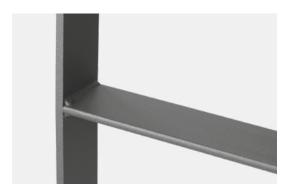

## Specifications

Bike rail with knee rail and rounded edges made from 80 x 10 mm bent flat steel. Additional material thicknesses, heights and widths available upon request and at a surcharge.