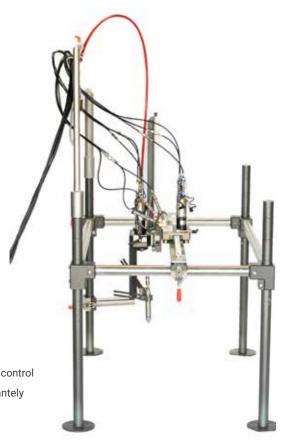

## **3-Axis Cutting Table**

Device for remote controlled handling of a cutting nozzle by WAS cutting, suitable for cutting of three-dimensional outlines.

## **GENERAL INFORMATION**

| Working area     | 39 in horizontal, 19 in vertical,            |
|------------------|----------------------------------------------|
|                  | max. Ø 9.5 in Rotation                       |
| Drive            | hydraulic                                    |
| Traverse speed   | 0.8-8 in/min                                 |
| Controls         | Axis selection, direction selection, speed c |
| Material         | aluminium and stainless steel predominan     |
| Weigth           | 155 lb                                       |
| Size (L x W x H) | 57 x 41 x 44 in                              |
|                  |                                              |

## **OPERATION PARAMETERS**

Hydraulic fluid Flow mineral oil max. 0.26 USgal/min, max. 80 bar

Electric power Energy cable Control cable Hydraulic hose pack 0,25 kW, 230 V / 50 Hz 65 ft, 1.32 lb max. 1,640 ft, 0.9 lb 50 ft, 0.5 lb