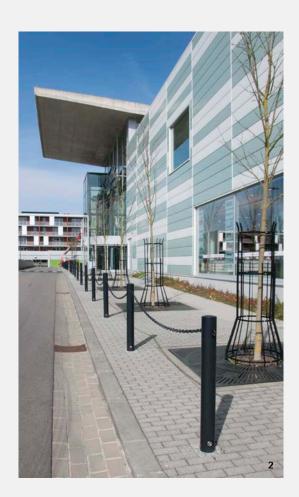

## 1-3 BOLLARD 042 with 3p-Technology

RAL 7016, 1000 mm Art. N° 042.020

Walferdange Luxembourg