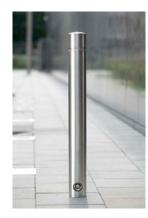

# **BOLLARD 056**

Steel + Stainless steel | 1000 mm

### **Specifications**

Fully cylindrical bollard made from galvanised steel/stainless steel, including a circumferential groove and a slightly domed top.

#### Finish

- · Stainless steel 1.4301 pickled and smoothed, grain 240 Optional: electropolished/high-gloss (no surcharge)
- $\cdot$  Steel ST37, galvanised with powder coating in standard RAL colours or DB 703