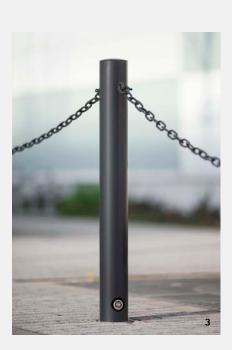

## 1-3 BOLLARD 042 with 3p-Technology

RAL 7016, 1000 mm Art. N° 042.020

Walferdange Luxembourg