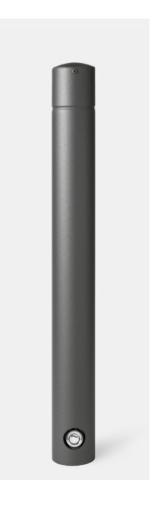

## 1-3 BOLLARD 042 with 3p-Technology

RAL 7016, 1000 mm Art. N° 042.020

Walferdange Luxembourg