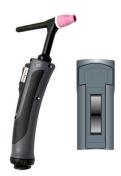

## TIG 450 GRIP WD 5P HFL 4m

394-510993-10600

- Water cooled TIG welding torch with a highly flexible hose package
- Double push-button
- Ergonomic GRIP handle for a secure hold and ergonomic use
- Excellent HF safety
- Equipment as delivered:
- Electrode holder: Ø 2.4 mm
  Gas nozzle: Ø 11 mm, size 7
- Tungsten electrode E3 (purple): Ø 2.4 mm

| Duty cycle DC-           | 400 A / 100 %                   |
|--------------------------|---------------------------------|
| Duty cycle AC            | 280 A / 100 %                   |
| Electrode Ø              | 1.6 mm - 4.8 mm                 |
| Torch connection         | Decentral 35 mm² (pin Ø 13 mm²) |
| Control cable connection | Tuchel, 5-pole                  |
| Shielding gas supply     | G 1/4" RH, crown nut            |
| Hose package length      | 4 m                             |