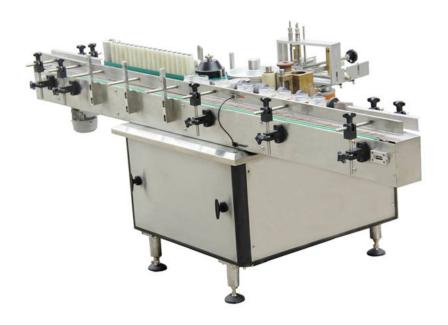

## **PACK** WET GLUE LABELING MACHINE

## DESCRIPTION

This wet glue labeling machine is widely used for the labeling of the round object in such industries as food, medicine, daily chemical and so on.

## Features:

- Based on screw bottle entering bottles moving are steadier. 1.
- Label box can be controlled to satisfy different labeling request. 2.
- The size of label box can be changed according to the different label size. 3.
- The operation is convenient and easy. 4.
- It uses the glue pump, and the glue can be used circularly. 5.
- Quantity of flowing glue also can be changed to satisfy different labeling 6. request.
- 7. Compared to self-adhesive labels, Paper label make a low cost
- The vacuum labeling along with belt ensures the label stick on the bottle 8. smoothly.
- 9. Adopt enclosed transmission box, fully mechanical transmission, use adhesive to attach various cylinder labels, stable and reliable.