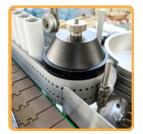

## Features:

- Based on screw bottle entering bottles moving are steadier. 1.
- Label box can be controlled to satisfy different labeling request. 2.
- The size of label box can be changed according to the different label size. 3.
- The operation is convenient and easy. 4.
- It uses the glue pump, and the glue can be used circularly. 5.
- Quantity of flowing glue also can be changed to satisfy different labeling 6. request.
- 7. Compared to self-adhesive labels, Paper label make a low cost
- The vacuum labeling along with belt ensures the label stick on the bottle 8. smoothly.
- 9. Adopt enclosed transmission box, fully mechanical transmission, use adhesive to attach various cylinder labels, stable and reliable.