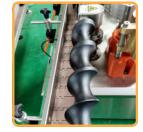

## Features:

- Based on screw bottle entering bottles moving are steadier. 1.
- Label box can be controlled to satisfy different labeling request. 2.
- The size of label box can be changed according to the different label size. 3.
- The operation is convenient and easy. 4.
- It uses the glue pump, and the glue can be used circularly. 5.
- Quantity of flowing glue also can be changed to satisfy different labeling 6. request.
- 7. Compared to self-adhesive labels, Paper label make a low cost
- The vacuum labeling along with belt ensures the label stick on the bottle 8. smoothly.
- 9. Adopt enclosed transmission box, fully mechanical transmission, use adhesive to attach various cylinder labels, stable and reliable.