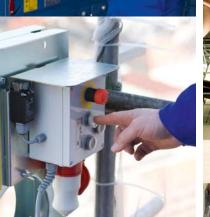

## Platform versions:

- Compact, pre-installed base unit comprising: car, base enclosure, flat cable bin and drive •
- No foundations necessary
- Modular system

- 1 Unloading the base unit with the crane.
- 2 Securing the mast system from the assembly bridge.
- 3 Optional:
- Level pre-selection
- Level pre-selection at all levels
- 4 Ideally suited for installation in pits.