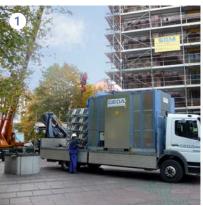

## Platform versions:

- Compact, pre-installed base unit comprising: car, base enclosure, flat cable bin and drive •
- No foundations necessary
- Modular system

- 1 Unloading the base unit with the crane.
- 2 Securing the mast system from the assembly bridge.
- 3 Optional:
- Level pre-selection
- Level pre-selection at all levels
- 4 Ideally suited for installation in pits.