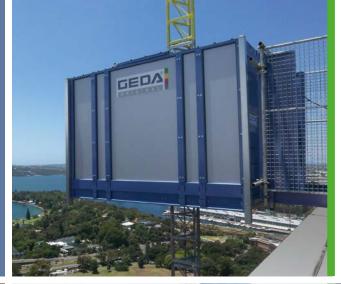

## MULTILIFT P12

## Personnel and material hoist

## Platform versions:

- Compact, pre-installed base unit comprising: car, base enclosure, flat cable bin and drive •
- No foundations necessary
- Modular system

- 1 Unloading the base unit with the crane.
- 2 Securing the mast system from the assembly bridge.
- 3 Optional:
- Level pre-selection
- Level pre-selection at all levels
- 4 Ideally suited for installation in pits.