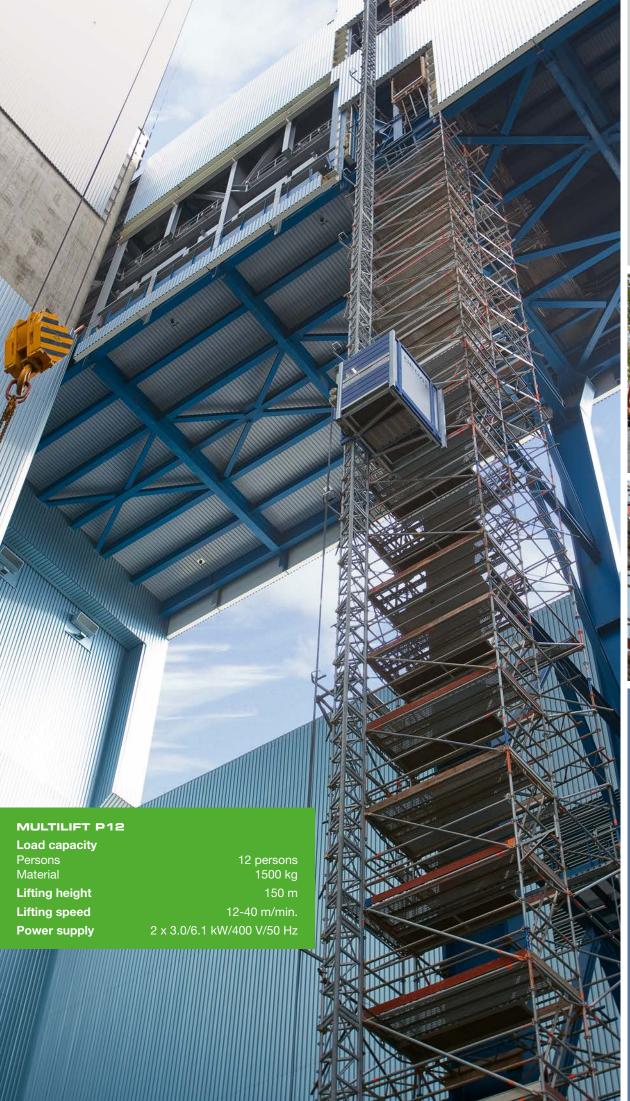

## MULTILIFT P12

## Personnel and material hoist

## Platform versions:

- Compact, pre-installed base unit comprising: car, base enclosure, flat cable bin and drive •
- No foundations necessary
- Modular system

- 1 Unloading the base unit with the crane.
- 2 Securing the mast system from the assembly bridge.
- 3 Optional:
- Level pre-selection
- Level pre-selection at all levels
- 4 Ideally suited for installation in pits.