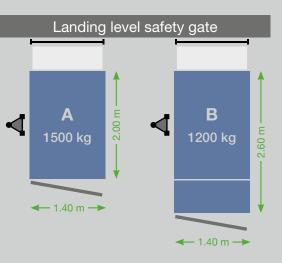

## Platform versions:

- Compact, pre-installed base unit comprising: car, base enclosure, flat cable bin and drive •
- No foundations necessary
- Modular system

- 1 Unloading the base unit with the crane.
- 2 Securing the mast system from the assembly bridge.
- 3 Optional:
- Level pre-selection
- Level pre-selection at all levels
- 4 Ideally suited for installation in pits.