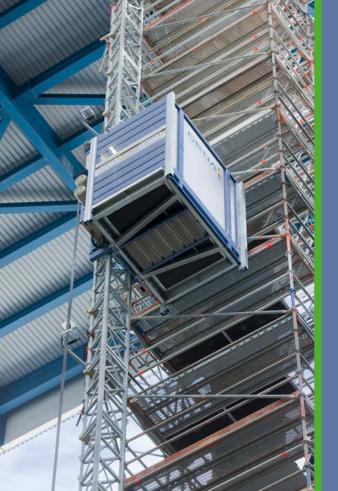

## MULTILIFT P12

## Personnel and material hoist

## Platform versions:

- Compact, pre-installed base unit comprising: car, base enclosure, flat cable bin and drive •
- No foundations necessary
- Modular system

- 1 Unloading the base unit with the crane.
- 2 Securing the mast system from the assembly bridge.
- 3 Optional:
- Level pre-selection
- Level pre-selection at all levels
- 4 Ideally suited for installation in pits.