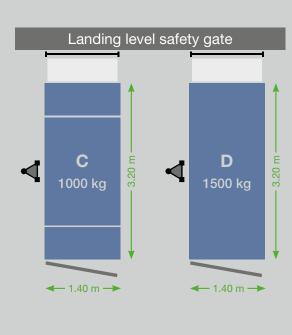

## Platform versions:

- Compact, pre-installed base unit comprising: car, base enclosure, flat cable bin and drive •
- No foundations necessary
- Modular system

- 1 Unloading the base unit with the crane.
- 2 Securing the mast system from the assembly bridge.
- 3 Optional:
- Level pre-selection
- Level pre-selection at all levels
- 4 Ideally suited for installation in pits.