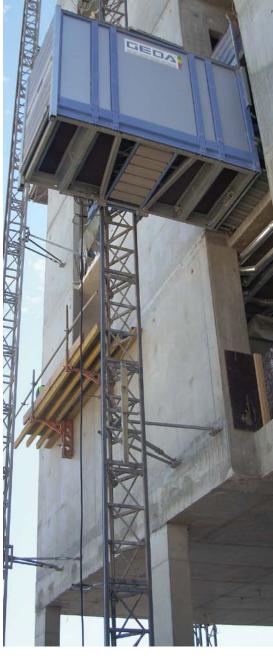

## Platform versions:

- Compact, pre-installed base unit comprising: car, base enclosure, flat cable bin and drive •
- No foundations necessary
- Modular system

- 1 Unloading the base unit with the crane.
- 2 Securing the mast system from the assembly bridge.
- 3 Optional:
- Level pre-selection
- Level pre-selection at all levels
- 4 Ideally suited for installation in pits.