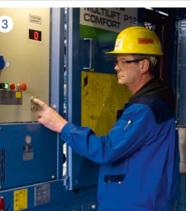

## Platform versions:

- Compact, pre-installed base unit comprising: car, base enclosure, flat cable bin and drive •
- No foundations necessary
- Modular system

- 1 Unloading the base unit with the crane.
- 2 Securing the mast system from the assembly bridge.
- 3 Optional:
- Level pre-selection
- Level pre-selection at all levels
- 4 Ideally suited for installation in pits.