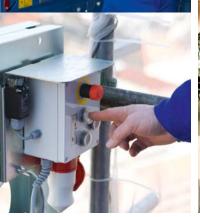

## Platform versions:

- Compact, pre-installed base unit comprising: car, base enclosure, flat cable bin and drive •
- No foundations necessary
- Modular system

- 1 Unloading the base unit with the crane.
- 2 Securing the mast system from the assembly bridge.
- 3 Optional:
- Level pre-selection
- Level pre-selection at all levels
- 4 Ideally suited for installation in pits.