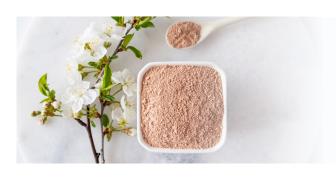

# **About**

CherryPURE® is the world's leading tart cherry powder. It is made from 100% Montmorency tart cherries, which are grown in the area around Lake Michigan. Montmorency is a very robust cherry variety with a unique plant profile. The cherries are packed with anthocyanins and polyphenols and have a high ORAC value.

Only the nutrient-rich cherry skin is used for Cherry-PURE®, which is gently freeze-dried and concentrated at a 50: 1 ratio (50kg cherries for 1kg of powder). This makes CherryPURE® the most concentrated tart cherry powder on the market.