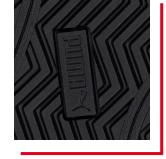

## **ROTATION POINT**

The special feature of the sole is the integrated rotation point. Tis point in the area of the inner metatarsus is the most severely strained part while walking. By reinforcing the rotation point, friction and thus fatigue is greatly reduced.