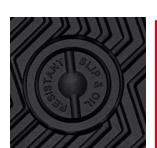

## **RUBBER SOLE HERITAGE**

The 300°C heat-resistant rubber outsole has an excellently slip resistant herringbone pattern with optimum grip. The softer rubber midsole grants underfoot cushioning and shock absorption. By increasing the rotation point, friction and thus fatigue are greatly reduced. The wide frame ensures all around perfect stabilization.