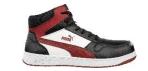

# FRONTCOURT BLUE/BLK MID S3L ESD FO HRO SR

Art. No 63.007.0

**Protection:** fiberglass toe cap and flexible FAP® midsole

Plus: idCELL, ROTATION POINT

Upper: smooth leather

Lining: BreathActive functional lining

Footbed: evercushion® RELIEF

Sole: 300 °C heat resistant rubber outsole with excellently slip

resistant herringbone pattern and idCell

Colour: blue/black Sizes: 39 - 48

Also available:

FRONTCOURT BLK/WHT/RED MID 630050