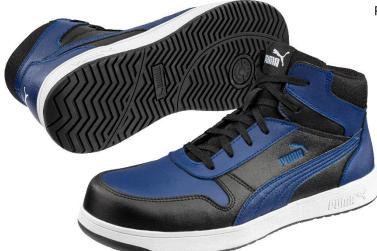

# FRONTCOURT BLUE/BLK MID S3L ESD FO HRO SR

Art. No 63.007.0

**Protection:** fiberglass toe cap and flexible FAP® midsole

Plus: idCELL, ROTATION POINT

Upper: smooth leather

Lining: BreathActive functional lining

Footbed: evercushion® RELIEF

Sole: 300 °C heat resistant rubber outsole with excellently slip

resistant herringbone pattern and idCell

Colour: blue/black Sizes: 39 - 48

Also available:

FRONTCOURT BLK/WHT/RED MID 630050