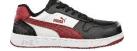

# FRONTCOURT BLUE/BLK MID S3L ESD FO HRO SR

Art. No 63.007.0

**Protection:** fiberglass toe cap and flexible FAP® midsole

Plus: idCELL, ROTATION POINT

Upper: smooth leather

Lining: BreathActive functional lining

Footbed: evercushion® RELIEF

Sole: 300 °C heat resistant rubber outsole with excellently slip

resistant herringbone pattern and idCell

Colour: blue/black Sizes: 39 - 48

Also available:

FRONTCOURT BLK/WHT/RED MID 630050