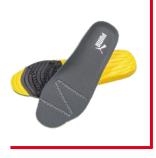

#### **EVERCUSHION® RELIEF**

The contoured evercushion® RELIEF footbed follows the shape of the foot and ensures pressure relief. A specially coordinated arch support enables the foot to be positioned naturally in the shoe and stimulates the muscles while walking. A layer of particularly soft and stable foam guarantees extra cushioning and thus superior shock absorption. Grooves on the underside of the insole ensure that the sole does not slip in the shoe.

#### idCELL

The idCELL in the heel and forefoot area consists of a very soft shockabsorbing EVA material. It perfectly absorbs impacts and shocks when the heel strikes the ground.