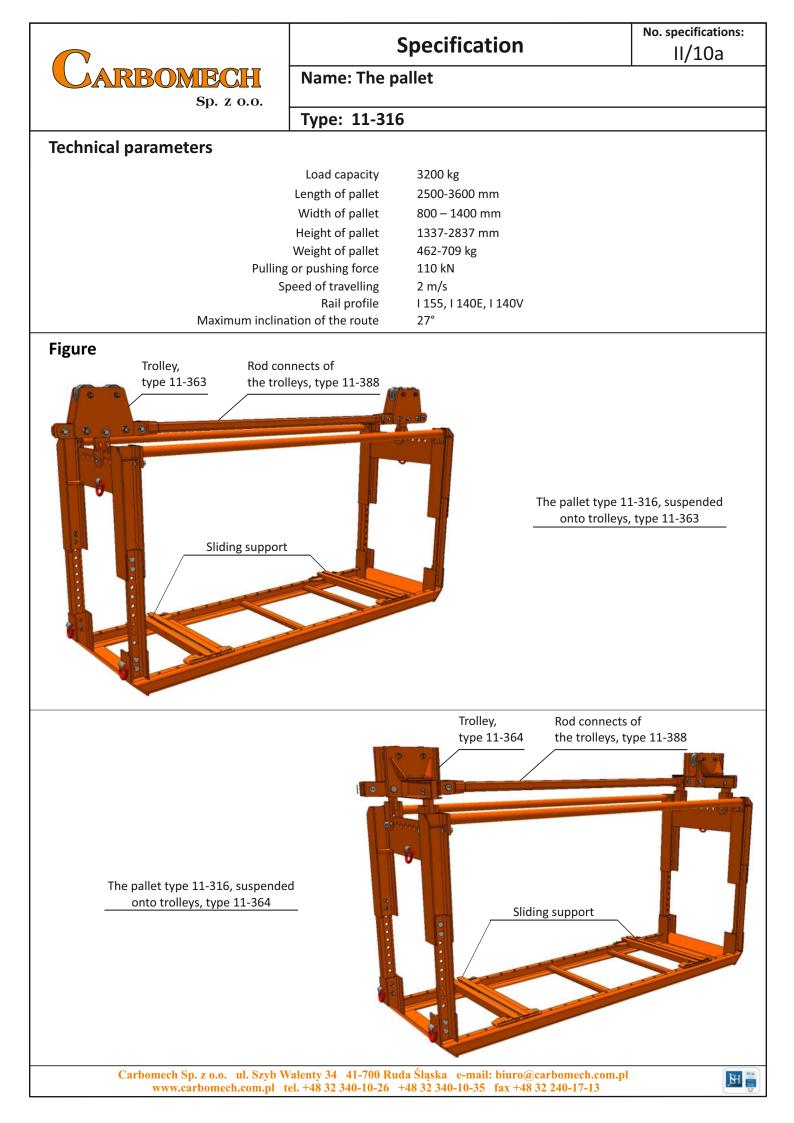

## Purpose

The pallet type 11-316 is used to transport various types of electrical equipment, as well as other machines and equipment, along the tracks of a suspended monorail transport system, installed in underground mines, in methane and non-methane areas, in excavations of the A, B and C class of methane explosion hazard, as well as the A and B class of coal dust explosion hazard.

The pallet is intended for the installation in the transport unit of a train with electric system, driven by a self-locking sliding device of 11-101 type. The pallet can also be joined directly or coupled with a transport unit and a diesel locomotive, switching car and other types of drive, approved for application in underground mines.

## **Aadditional information**

Declaration, concerning the meetin