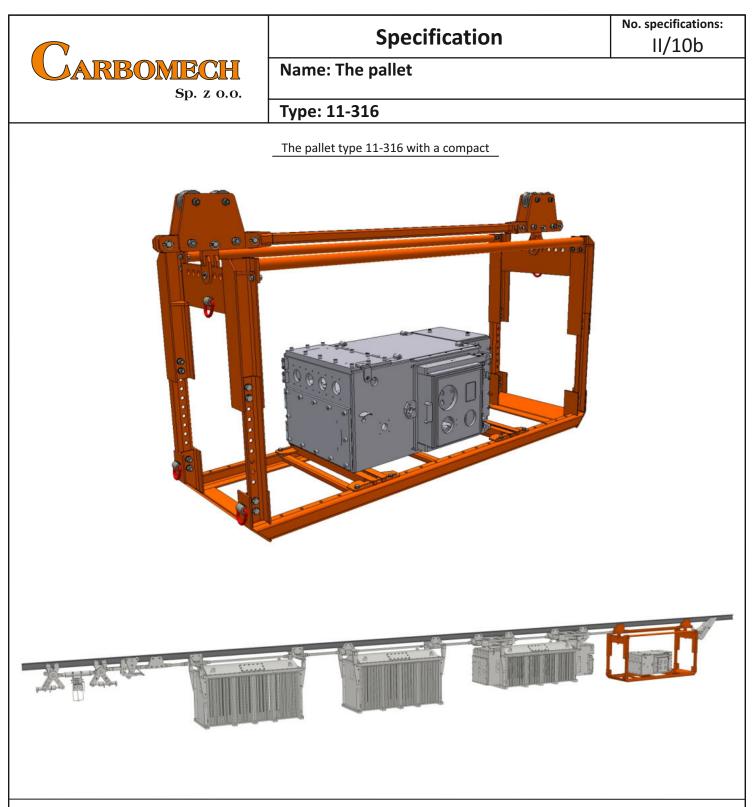

## Purpose

The pallet type 11-316 is used to transport various types of electrical equipment, as well as other machines and equipment, along the tracks of a suspended monorail transport system, installed in underground mines, in methane and non-methane areas, in excavations of the A, B and C class of methane explosion hazard, as well as the A and B class of coal dust explosion hazard.

The pallet is intended for the installation in the transport unit of a train with electric system, driven by a self-locking sliding device of 11-101 type. The pallet can also be joined directly or coupled with a transport unit and a diesel locomotive, switching car and other types of drive, approved for application in underground mines.

## **Aadditional information**

Declaration, concerning the meeting