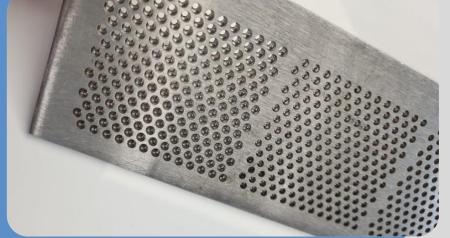

## BI-CYLINDRICAL SCREEN PLATE TYPE

- Suitable for high pressing
- Customized design
- **\*** Challenging filtration
- \* High mechanical properties
- ✤ Long operational life

Bi-Cylindrical plates are used when high pressing and superior filtration required.

Depending on the customer specifications, bi-cylindrical plates can be manufactured with counterbore holes for special applications.

| Water Industry   | Food Industry                | Chemical Industry       | Paper       |
|------------------|------------------------------|-------------------------|-------------|
| Water Filtration | Sugar Pulp Pressing          | Processing of Chemicals | Paper Mills |
| Purification     | Food Processing<br>Machinery | Filtration              |             |
|                  | Pressing                     | Pressing                |             |