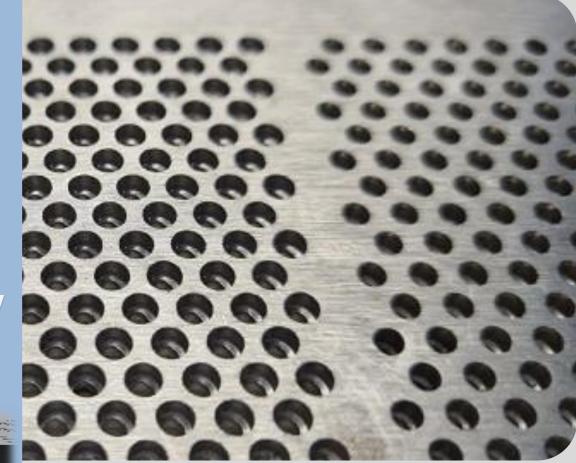

## BI-CYLINDRICAL SCREEN PLATE TYPE

- Suitable for high pressing
- Customized design
- **\*** Challenging filtration
- \* High mechanical properties
- ✤ Long operational life

Bi-Cylindrical plates are used when high pressing and superior filtration required.

Depending on the customer specifications, bi-cylindrical plates can be manufactured with counterbore holes for special applications.

| Water Industry   | Food Industry                | Chemical Industry       | Paper       |
|------------------|------------------------------|-------------------------|-------------|
| Water Filtration | Sugar Pulp Pressing          | Processing of Chemicals | Paper Mills |
| Purification     | Food Processing<br>Machinery | Filtration              |             |
|                  | Pressing                     | Pressing                |             |