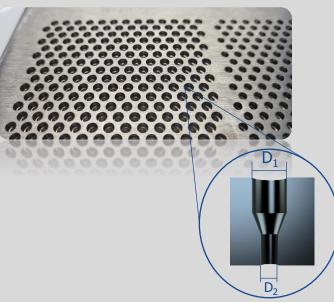

Depending on the customer specifications, bi-cylindrical plates can be manufactured with counterbore holes for special applications.

| Water Industry   | Food Industry                | Chemical Industry       | Paper       |
|------------------|------------------------------|-------------------------|-------------|
| Water Filtration | Sugar Pulp Pressing          | Processing of Chemicals | Paper Mills |
| Purification     | Food Processing<br>Machinery | Filtration              |             |
|                  | Pressing                     | Pressing                |             |