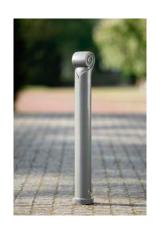

# **BOLLARD 011**

Cast aluminium | 860 mm

## Specifications

Oval bollard made from cast aluminium with a spiral-shaped head and a protruding vertical joint.