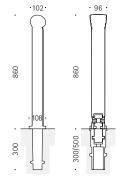

# **BOLLARD 011**

Cast aluminium | 860 mm

## Specifications

Oval bollard made from cast aluminium with a spiral-shaped head and a protruding vertical joint.

### Mounting

Removable with 3p-Technology Alternative: concrete embedment