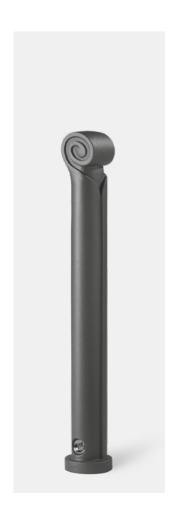

# **BOLLARD 011**

Cast aluminium | 860 mm

## Specifications

Oval bollard made from cast aluminium with a spiral-shaped head and a protruding vertical joint.