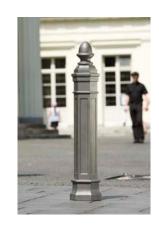

# **BOLLARD 041**

Cast aluminium | 925 mm

## **Specifications**

Subdivided cast aluminium bollard on a hexagonal base, tapering towards the top and ending in an acorn-shaped figure. The six sides show rectangular, cast-in recesses.