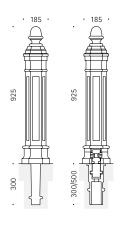

# **BOLLARD 041**

Cast aluminium | 925 mm

## **Specifications**

Subdivided cast aluminium bollard on a hexagonal base, tapering towards the top and ending in an acorn-shaped figure. The six sides show rectangular, cast-in recesses.

## Mounting

Removable with 3p-Technology
Alternative: concrete embedment