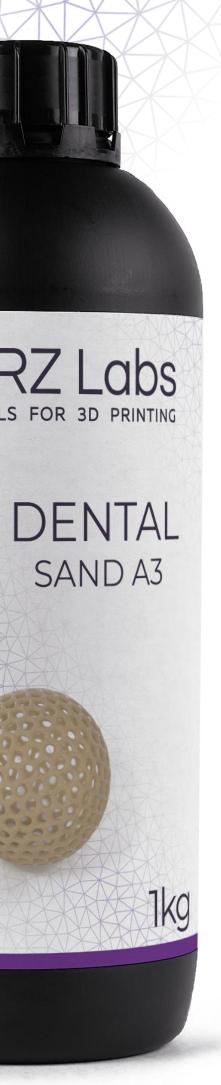

# Dental Sand A3

Designed for dental demonstration models of crowns and bridges. Very tough, nonirritant, odorless resin with color A3 according to Vita scale

Dental Sand A3 resin is PMMA-like micro filled composite resin, made of biocompatible raw materials, with color close to A3 according to Vita scale. It has high hardness 90 Shore D and high tensile strength, stable to mechanical stress and chemicals

Recommended for printing of temporary crowns and bridges. Low odor and absence of harmful monomers allows to print in the laboratory

Value

| Characteristics        | value                |
|------------------------|----------------------|
| Appearance             | Opaque liquid        |
| Color                  | A3                   |
| Odor                   | Odorless             |
| Viscosity (Brookfield) | 1,2-1,5 Pa*s         |
| Tensile strength       | 60 N/mm <sup>2</sup> |
| Elongation at break    | 3-4%                 |
| Hardness Shore D       | 90-92                |
| Shrinkage              | <0,5%                |
|                        | X-X \ /\/            |