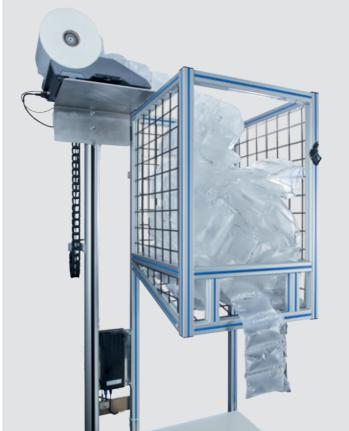

## AirWave1 - the air cushion system 4.0

FLÖTER introduces the next generation of air cushion machines: the AirWave1. Quick, quiet, connected to Bluetooth, modular and cost-efficient. Light at only 5.6 kg, the AirWave1 delivers powerful performance. It supplies up to 4 workstations with reliable air cushions - made in Germany. It is programmable and can be seamlessly integrated into FLÖTER's system technology. Whether small cushions or wide pads, the AirWave1 is a top performer in all categories. The intelligent system features "one-key" technology with a patented outstanding design.