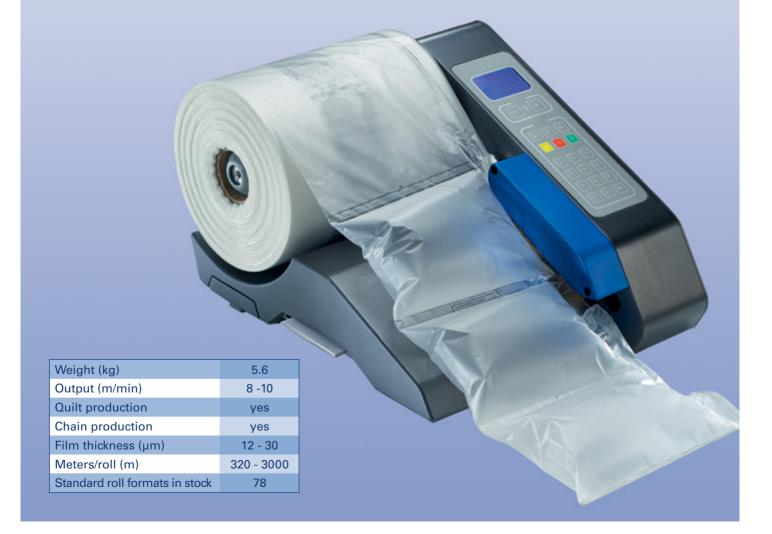

## AirWave1 - the air cushion system 4.0

FLÖTER introduces the next generation of air cushion machines: the AirWave1. Quick, quiet, connected to Bluetooth, modular and cost-efficient. Light at only 5.6 kg, the AirWave1 delivers powerful performance. It supplies up to 4 workstations with reliable air cushions - made in Germany. It is programmable and can be seamlessly integrated into FLÖTER's system technology. Whether small cushions or wide pads, the AirWave1 is a top performer in all categories. The intelligent system features "one-key" technology with a patented outstanding design.

## Your advantages at a glance:

- Modern, premium design
- New ergonomic program functions
- Lock function
- One-key technology
- 4 program locations
- Programmable power-save mode
- 5.6 kg weight
- CE, ETL and RoHS approved
- 8 10 m/min. output
- Extremely quiet ≤ 60 dB
- Universal power supply 115-230 volts
- Bluetooth control