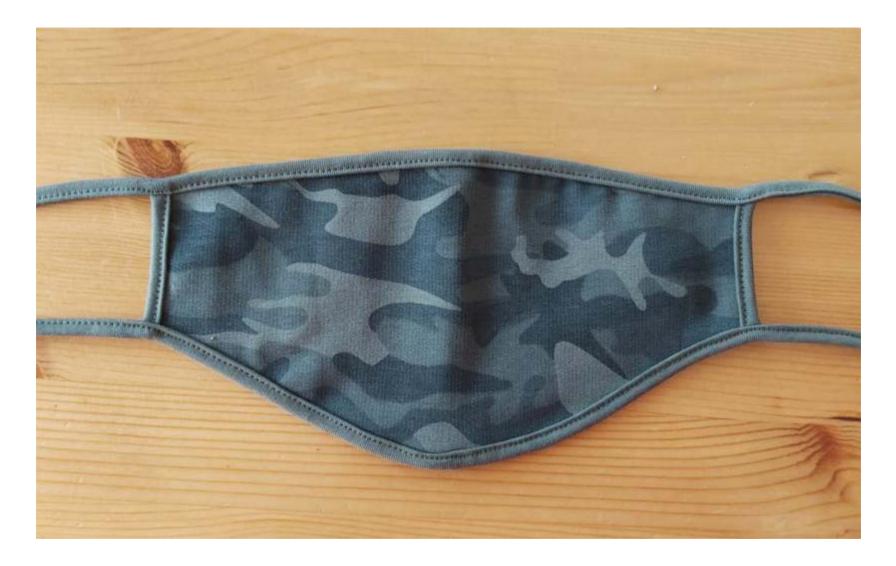

### THE REUSABLE MASK - MODEL 1 (CAMO)

- FABRIC: FRENCH TERRY - FILTER POCKET - 10 pcs FILTER INCLUDED

### THE REUSABLE MASK - MODEL 1 (CAMO)

FABRIC: FRENCH TERRY
 FILTER POCKET
 10 pcs FILTER INCLUDED