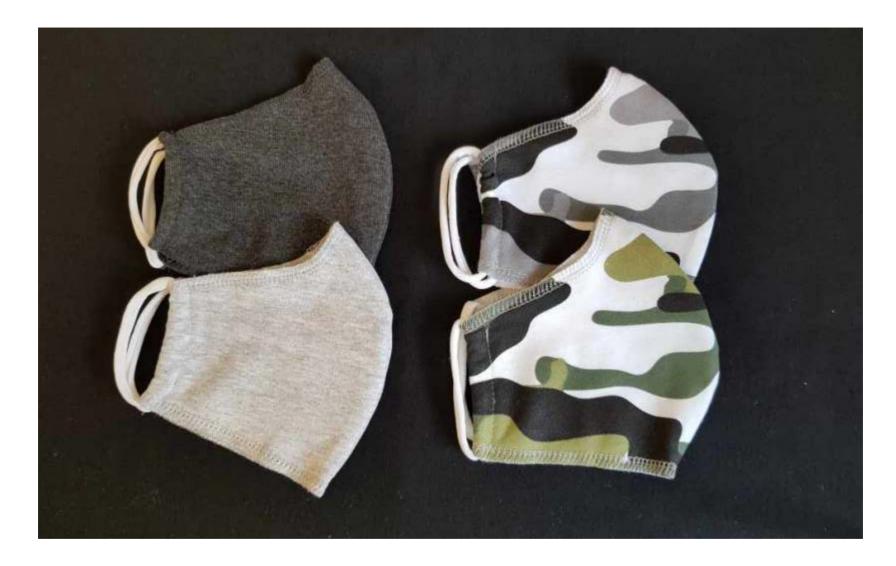

# THE REUSABLE MASK - MODEL 1 (BLACK)





### THE REUSABLE MASK - MODEL 1 (BLACK)





### THE REUSABLE MASK - MODEL 1 (BLACK)





### THE REUSABLE MASK - MODEL 1 (BLACK)





### THE REUSABLE MASK - MODEL 1 (CAMO)

- FABRIC: FRENCH TERRY - FILTER POCKET - 10 pcs FILTER INCLUDED





### THE REUSABLE MASK - MODEL 1 (MORO)

- FABRIC: FRENCH TERRY - FILTER POCKET - 10 pcs FILTER INCLUDED





### THE REUSABLE MASK - MODEL 1 (CAMO)

FABRIC: FRENCH TERRY
 FILTER POCKET
 10 pcs FILTER INCLUDED





#### **THE REUSABLE MASK - MODEL 2**

FABRIC: FRENCH TERRY
 FILTER POCKET
 10 pcs FILTER INCLUDED





#### THE REUSABLE MASK - MODEL 2

FABRIC: FRENCH TERRY
FILTER POCKET
10 pcs FILTER INCLUDED





#### **THE REUSABLE MASK - MODEL 2**

FABRIC: FRENCH TERRY
FILTER POCKET
10 pcs FILTER INCLUDED





#### THE REUSABLE MASK - MODEL 3 - FABRIC: SINGLE JERSEY - 2 LAYER