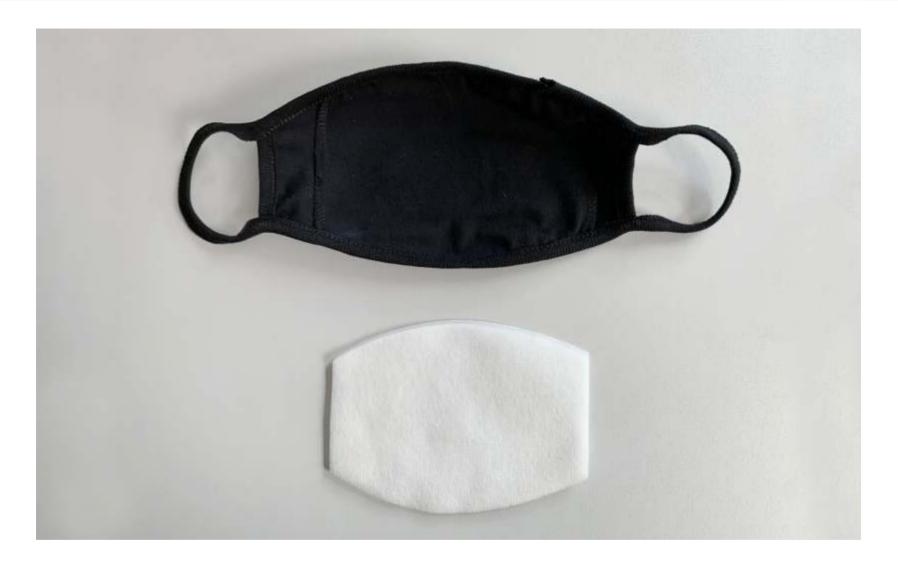

#### **THE REUSABLE MASK - MODEL 2**

FABRIC: FRENCH TERRY
 FILTER POCKET
 10 pcs FILTER INCLUDED

#### THE REUSABLE MASK - MODEL 2

FABRIC: FRENCH TERRY
FILTER POCKET
10 pcs FILTER INCLUDED