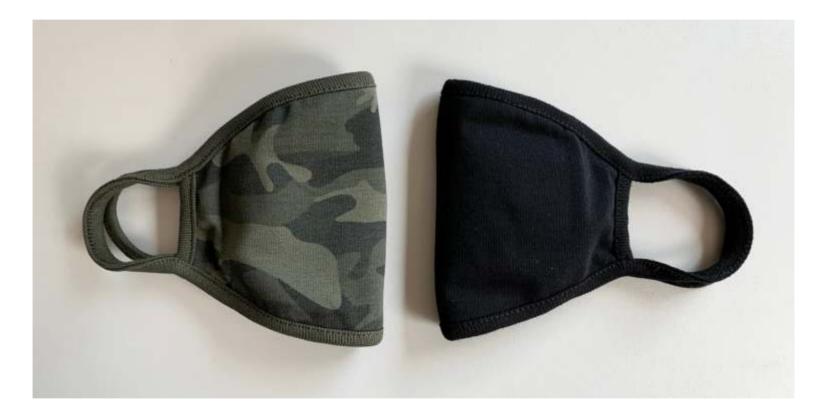

### THE REUSABLE MASK - MODEL 1 (CAMO)

- FABRIC: FRENCH TERRY - FILTER POCKET - 10 pcs FILTER INCLUDED

### THE REUSABLE MASK - MODEL 1 (CAMO)

FABRIC: FRENCH TERRY
 FILTER POCKET
 10 pcs FILTER INCLUDED