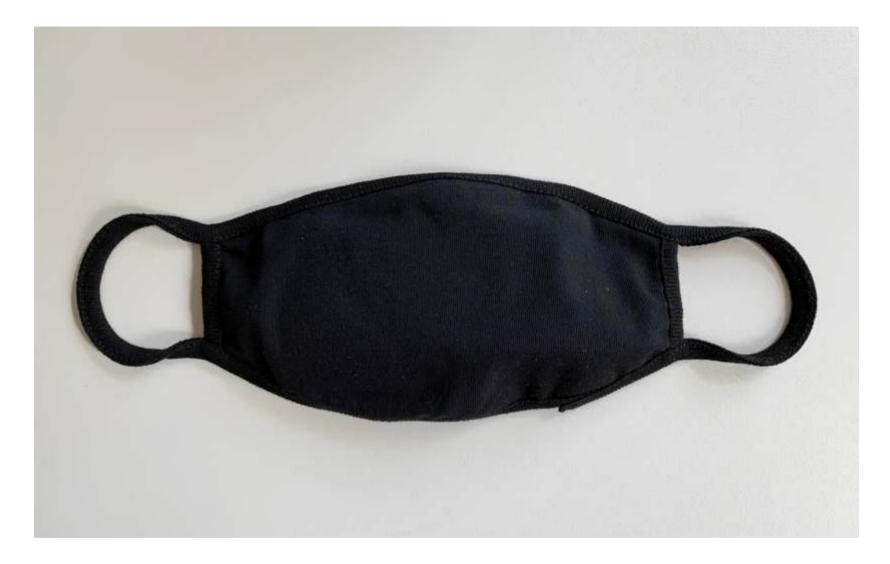

**THE REUSABLE MASKS - CATALOGUE** 





### THE REUSABLE MASK - MODEL 1 (BLACK)





### THE REUSABLE MASK - MODEL 1 (BLACK)





### THE REUSABLE MASK - MODEL 1 (BLACK)





### THE REUSABLE MASK - MODEL 1 (BLACK)





### THE REUSABLE MASK - MODEL 1 (CAMO)

- FABRIC: FRENCH TERRY - FILTER POCKET - 10 pcs FILTER INCLUDED





### THE REUSABLE MASK - MODEL 1 (MORO)

- FABRIC: FRENCH TERRY - FILTER POCKET - 10 pcs FILTER INCLUDED





### THE REUSABLE MASK - MODEL 1 (CAMO)

FABRIC: FRENCH TERRY
 FILTER POCKET
 10 pcs FILTER INCLUDED





#### **THE REUSABLE MASK - MODEL 2**

FABRIC: FRENCH TERRY
 FILTER POCKET
 10 pcs FILTER INCLUDED





#### THE REUSABLE MASK - MODEL 2

FABRIC: FRENCH TERRY
FILTER POCKET
10 pcs FILTER INCLUDED





#### **THE REUSABLE MASK - MODEL 2**

FABRIC: FRENCH TERRY
FILTER POCKET
10 pcs FILTER INCLUDED