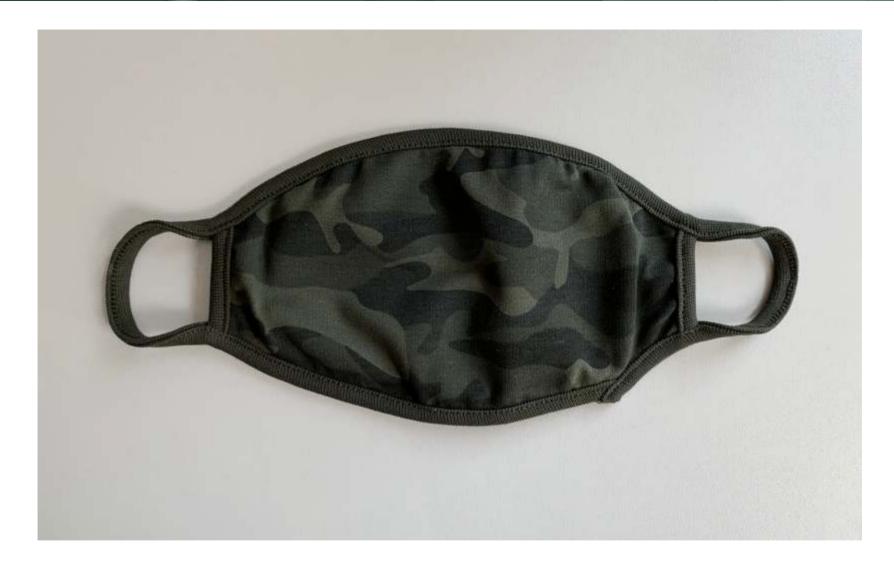

### THE REUSABLE MASK - MODEL 1 (CAMO)

- FABRIC: FRENCH TERRY - FILTER POCKET - 10 pcs FILTER INCLUDED

### THE REUSABLE MASK - MODEL 1 (MORO)

- FABRIC: FRENCH TERRY - FILTER POCKET - 10 pcs FILTER INCLUDED

### THE REUSABLE MASK - MODEL 1 (CAMO)

FABRIC: FRENCH TERRY
 FILTER POCKET
 10 pcs FILTER INCLUDED