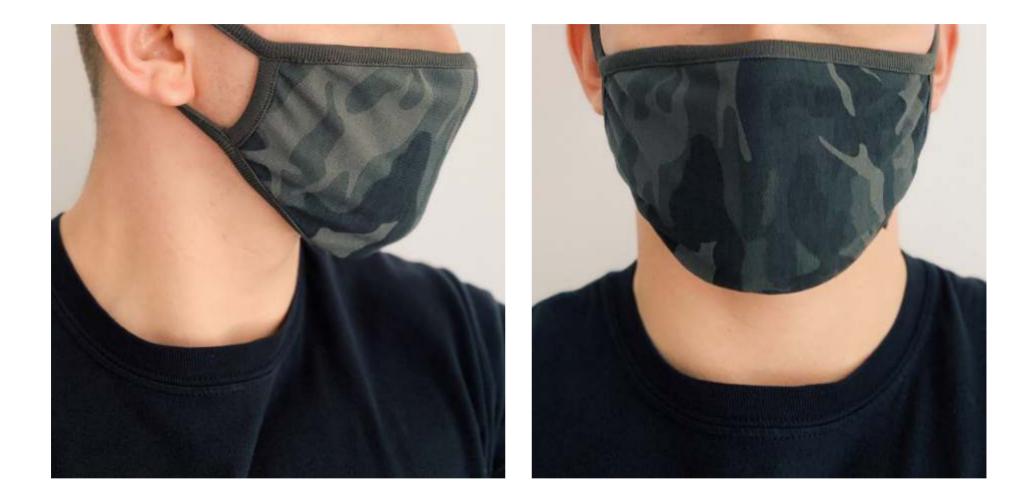

### THE REUSABLE MASK - MODEL 1 (CAMO)

- FABRIC: FRENCH TERRY - FILTER POCKET - 10 pcs FILTER INCLUDED

### THE REUSABLE MASK - MODEL 1 (MORO)

- FABRIC: FRENCH TERRY - FILTER POCKET - 10 pcs FILTER INCLUDED

### THE REUSABLE MASK - MODEL 1 (CAMO)

FABRIC: FRENCH TERRY
 FILTER POCKET
 10 pcs FILTER INCLUDED