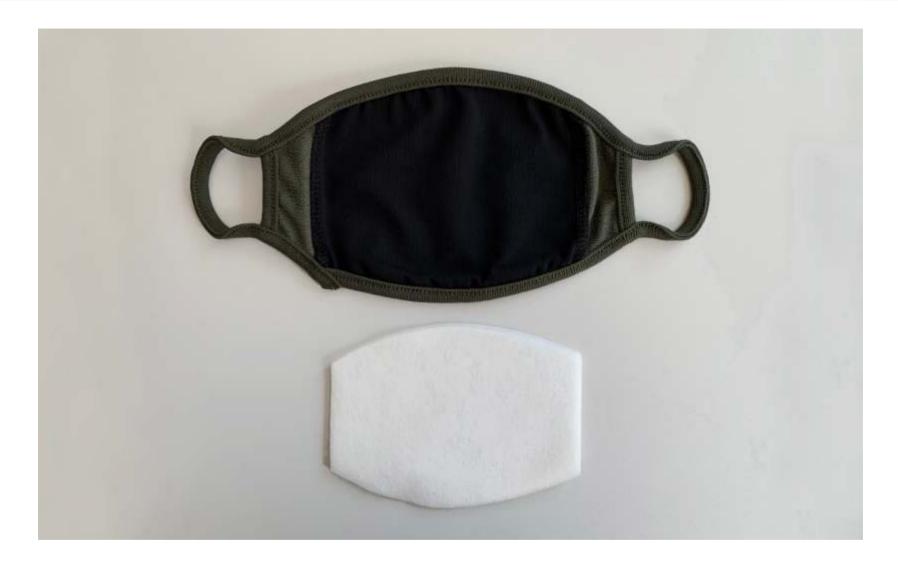

#### **THE REUSABLE MASK - MODEL 2**

FABRIC: FRENCH TERRY
 FILTER POCKET
 10 pcs FILTER INCLUDED

#### THE REUSABLE MASK - MODEL 2

FABRIC: FRENCH TERRY
FILTER POCKET
10 pcs FILTER INCLUDED