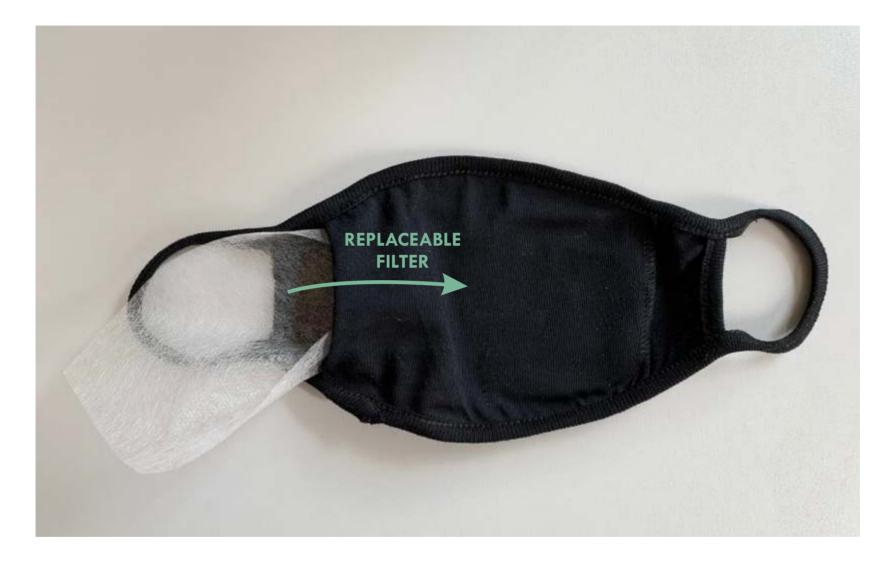

#### **THE REUSABLE MASK - MODEL 2**

FABRIC: FRENCH TERRY
 FILTER POCKET
 10 pcs FILTER INCLUDED

#### THE REUSABLE MASK - MODEL 2

FABRIC: FRENCH TERRY
FILTER POCKET
10 pcs FILTER INCLUDED