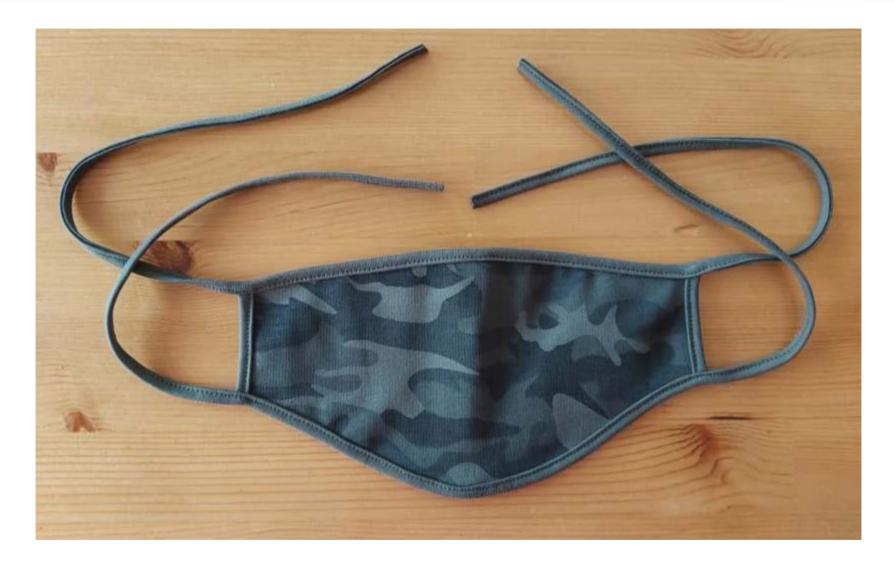

### THE REUSABLE MASK - MODEL 1 (CAMO)

- FABRIC: FRENCH TERRY - FILTER POCKET - 10 pcs FILTER INCLUDED

### THE REUSABLE MASK - MODEL 1 (CAMO)

FABRIC: FRENCH TERRY
 FILTER POCKET
 10 pcs FILTER INCLUDED