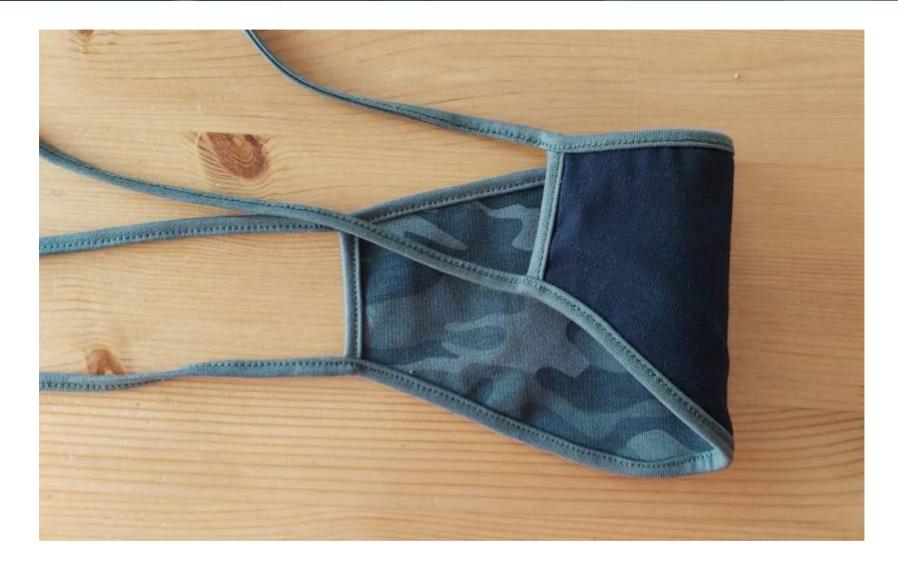

### THE REUSABLE MASK - MODEL 1 (CAMO)

- FABRIC: FRENCH TERRY - FILTER POCKET - 10 pcs FILTER INCLUDED

### THE REUSABLE MASK - MODEL 1 (CAMO)

FABRIC: FRENCH TERRY
 FILTER POCKET
 10 pcs FILTER INCLUDED