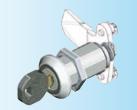

Safety quarter turn PROGRAM 1000

R

Cut out

Safety quarter turn:

Removable cylinder, covered square insert, enables higher torque with square key.

## Safety quarter turn housing zinc die black powder coated, cylinder with stainless steel cap and shutter, insert square female 6mm zinc die chrome plated, earthnut and fixing material m.s. zinc plated Each cylinder has one silver steel key with polyamide GF grip black. keyed EK 333 1048-U22 1048-U23 keyed different Key square 6 mm male 1004-29-01 IP 65 with: