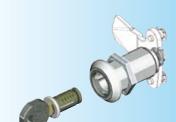

## Safety quarter turn housing zinc die black powder coated, cylinder with stainless steel cap and shutter, insert square female 6mm zinc die chrome plated, earthnut and fixing material m.s. zinc plated Each cylinder has one silver steel key with polyamide GF grip black. keyed EK 333 1048-U22 1048-U23 keyed different Key square 6 mm male 1004-29-01 IP 65 with:

1000-23 Flat seal 1000-24 O-ring IP 66 with: Seal-set 1000-U769

1B-360 01/14 (1B-271)

© EMKA Beschlagteile GmbH & Co. KG • 2016 • www.emka.com