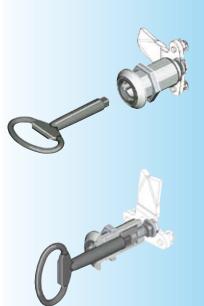

## Safety quarter turn housing zinc die black powder coated, cylinder with stainless steel cap and shutter, insert square female 6mm zinc die chrome plated, earthnut and fixing material m.s. zinc plated Each cylinder has one silver steel key with polyamide GF grip black. keyed EK 333 1048-U22 1048-U23 keyed different Key square 6 mm male 1004-29-01 IP 65 with:

1000-23 Flat seal 1000-24 O-ring IP 66 with: Seal-set 1000-U769

1B-360 01/14 (1B-271)

© EMKA Beschlagteile GmbH & Co. KG • 2016 • www.emka.com