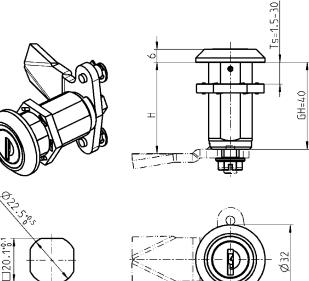

Safety quarter turn PROGRAM 1000

R

Cut out

Safety quarter turn:

Removable cylinder, covered square insert, enables higher torque with square key.

## Safety quarter turn housing zinc die black powder coated, cylinder with stainless steel cap and shutter, insert square female 6mm zinc die chrome plated, earthnut and fixing material m.s. zinc plated Each cylinder has one silver steel key with polyamide GF grip black. keyed EK 333 1048-U22 1048-U23 keyed different Key square 6 mm male 1004-29-01 IP 65 with:

1000-23 Flat seal 1000-24 O-ring IP 66 with: Seal-set 1000-U769

1B-360 01/14 (1B-271)

© EMKA Beschlagteile GmbH & Co. KG • 2016 • www.emka.com