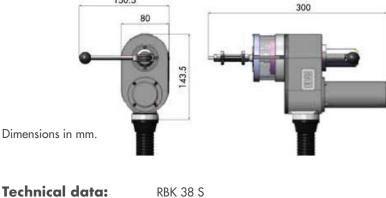

**RBK 38 S WELD HEAD** incl. 8 m hose package

Dimensions table for the RBK 38 S tube-to-tubesheet weld head

## **Technical data:**

ID 9.3 - 36.7 mm | 0.366" - 1.445" Tube size range mm linch Max. welding current 200 A Rotation speed Max. 5 rpm Weight 5 kg