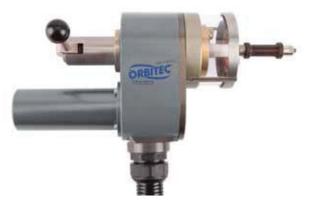

## TUBE-TO-TUBESHEET WELD HEADS

**RBK 38 S** 

The RBK 38 S and the RBK 60 S are our two new tube-to-tubesheet weld heads.

The RBK 38 S is a small, handy water-cooled head for welding tubes to tubesheets up to an ID of 36.7 mm, without additional wire.

## **Technical data:**

ID 9.3 - 36.7 mm | 0.366" - 1.445" Tube size range mm linch Max. welding current 200 A Rotation speed Max. 5 rpm Weight 5 kg

## **Package includes:**

- · Weld head
- · Water-cooled hose package, 6 m
- · Pull bar B
- · Gas hood ID 35 mm
- · 0° electrode holder
- · Transport case

**0° ELECTRODE HOLDER FOR RBK 38 ELECTRODE HOLDER FOR RBK 38 S 7**°