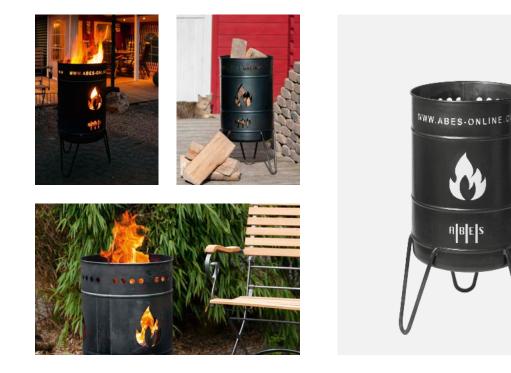

#### Specifications

Fire basket made from non-galvanised sheet steel with three welded feet and capacity of approx. 50 liters. Suitable as a simple fireplace or grill for all kinds of occasions.

Customised laser cuts at the top, middle and case ensure diverse designs, and make the basket unique.

The holes in the upper area may be used for spits. A grate is available as an accessory.

Using non-galvanised sheet steel ensures no harmful vapours are formed as heat builds up.

### Finish

- $\cdot$  Untreated steel
- · Default or customised laser cutting

#### Measurements

Diameter: approx. 335 mm Height: approx. 750 mm Weight: approx. 5,0 kg

|                 |                                 | Sheet steel |  |
|-----------------|---------------------------------|-------------|--|
| Fire-Basket 935 | without laser cutting           | 935.001     |  |
| Fire-Basket 935 | with flame                      | 935.101     |  |
| Fire-Basket 935 | with flame + name               | 935.201     |  |
| Fire-Basket 935 | with 1 preferred laser cutting  | 935.301     |  |
| Fire-Basket 935 | with 2 preferred laser cuttings | 935.401     |  |
|                 |                                 |             |  |
| Accessories     |                                 |             |  |
| Matching grate  | 93                              | 935.002     |  |
| Soil protection | 935.003                         |             |  |