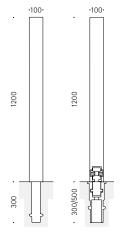

# BOLLARD 064

Cast aluminium | 1200 mm

### Note

The ground rosette is part of the delivery (3p-Technology) Completely covers the ground shell Material: ST37 steel, hot-dip galvanised and powder-coated in bollard paint

·90

937

300

·90·

937