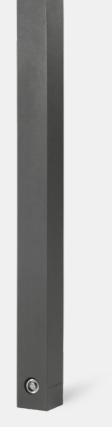

# BOLLARD 064

Cast aluminium | 1200 mm

## Specifications

Square bollard made from cast aluminium with a flat top.