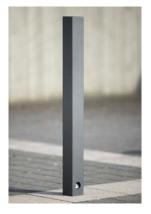

# BOLLARD 064

Cast aluminium | 1200 mm

## Specifications

Square bollard made from cast aluminium with a flat top.