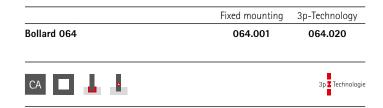

#### Mounting

Removable with 3p-Technology Alternative: concrete embedment

### Finish

Powder coating in standard RAL colours or DB 703

### Note

The ground rosette is part of the delivery (3p-Technology) Completely covers the ground shell Material: ST37 steel, hot-dip galvanised and powder-coated in bollard paint

·90

937

300

·90·

937