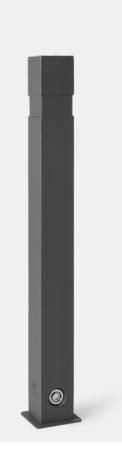

# BOLLARD 071

Cast aluminium | 937 mm

# Specifications

Square cast aluminium bollards with rounded corners, a wide circular recess at the top, and flat head piece.

# Mounting

Removable with 3p-Technology Alternative: concrete embedment

### Finish

Powder coating in standard RAL colours or DB 703

#### Note

The ground rosette is part of the delivery (3p-Technology) Completely covers the ground shell Material: ST37 steel, hot-dip galvanised and powder-coated in bollard paint

|             | Fixed mounting | 3p-Technology  |
|-------------|----------------|----------------|
| Bollard 071 | 071.001        | 071.020        |
| CA 🔲 🔒 2018 |                | 3p Technologie |