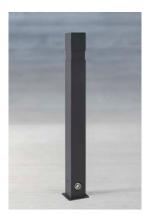

# BOLLARD 064

Cast aluminium | 1200 mm

## Specifications

Square bollard made from cast aluminium with a flat top.

#### Mounting

Removable with 3p-Technology Alternative: concrete embedment

### Finish

Powder coating in standard RAL colours or DB 703

### Note

The ground rosette is part of the delivery (3p-Technology) Completely covers the ground shell Material: ST37 steel, hot-dip galvanised and powder-coated in bollard paint

·90

937

300

·90·

937