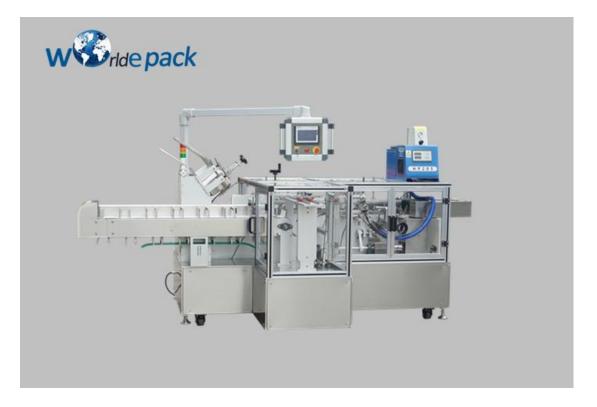

#### Case Erector Line for Disposable Face Mask/KN95/Nitrile Glove

The Case Erector Line machine consist of cartoning machine and case erector machine, loading machine and case sealer .This line automatically forming the carton and collected them according to your requirement loading disposable face mask/KN95/Nitrile Glove into the case and sealing the case with tape. You can also add the bag machine, 1 pcs per bag then about 20~50 pcs into carton, 20 cartons into case. Or 50 pcs disposable face mask 20 pcs kn95 directly into carton.weigher checker,labeling machine,POF shrink wrap machine,robot and palletizer like below drawing.

# Cartonning machine Parameter

| Madal                |                                                    |
|----------------------|----------------------------------------------------|
| Model                | WEM102                                             |
| Name                 | Cartoning machine with glue                        |
| Voltage              | 220V 50Hz/customized according to your voltage     |
| Power                | Box Machine 1.1KW; Glue machine 3.5KW              |
| Speed                | 40-50 box/min                                      |
| Box Size Range       | L200-100 * W160-40                                 |
| (Able to customized) | L250-120 * W180-50  * H125-40 mm                   |
|                      | If box width and length is same ,it's not safe for |
|                      | machine to open box.                               |
| Box Material feeding | 500mm                                              |
| Height               |                                                    |
| Requirement for box  | 250-350g/m2,Carton indentation is not less than    |
|                      | 0.4mm, with prefolding effect                      |
| Aircompressor        | ≥0.6mpa                                            |
| Net Weight           | 1200KG                                             |
| Demention            | L3150XW1660XH1770mm                                |