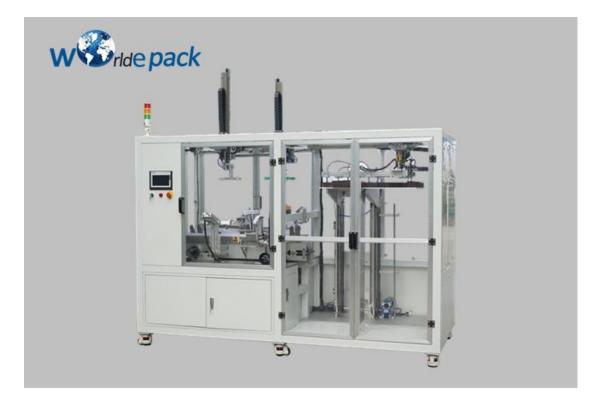

| Model                | WEBL420                                        |
|----------------------|------------------------------------------------|
| Name                 | Box Loading Machine                            |
| Voltage              | 220V 50Hz/customized according to your voltage |
| Power                | 1.8kw                                          |
| Speed                | According to how to loading                    |
| Box Size Range       | L220-420 * W180-280  * H100-370 mm             |
| (Able to customized) |                                                |
| Aircompressor        | 200~260L/MIN                                   |
| Net Weight           | 1500KG                                         |
| Demention            | L2900XW1500XH1650mm                            |