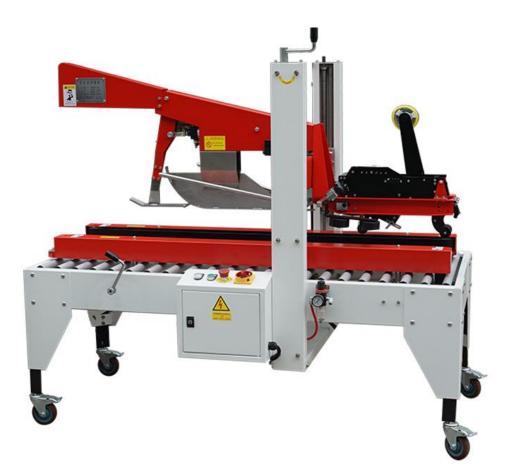

| Model                | WEBS600                                        |
|----------------------|------------------------------------------------|
| Name                 | Box Sealer Machine                             |
| Voltage              | 220V 50Hz/customized according to your voltage |
| Power                | 0.2kw                                          |
| Box Size Range       | L200-600 * W150-500  * H150-500 mm             |
| (Able to customized) |                                                |
| Tape Size            | 36mm, 48mm, 60mm (Choose one of them)          |
| Belt Speed           | 20I/min                                        |
| Aircompressor        | ≥0.6mpa                                        |
| Net Weight           | 300kg                                          |
| Demention            | L1700XW930XH1510mm                             |