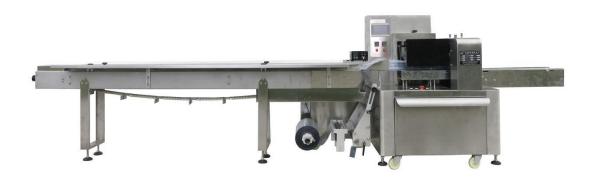

## Horizontal Bag Wrap Machine

| Model | WEB300S                     |
|-------|-----------------------------|
| Name  | Horizontal Bag Wrap Machine |

| Voltage              | 220V 50Hz/customized according to your voltage                                                                        |
|----------------------|-----------------------------------------------------------------------------------------------------------------------|
| Power                | 3.8KW                                                                                                                 |
| Speed                | 50~80 Bag/min                                                                                                         |
| Bag Size Range       | L: no limit W:≤165 (mm) H:≤55 (mm)                                                                                    |
| (Able to customized) |                                                                                                                       |
| Control system       | full stainless steel and 3 servo system to avoid<br>empty bag or cut the face mask down paper system,<br>with printer |
| Aircompressor        | ≥0.6mpa                                                                                                               |
| Net Weight           | 600KG                                                                                                                 |
| Demention            | L3900*W850*H1500mm                                                                                                    |