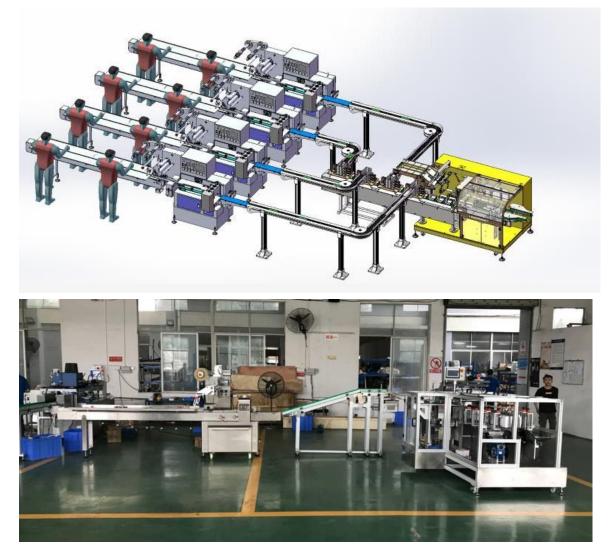

#### Case Erector Line for Disposable Face Mask/KN95/Nitrile Glove

The Case Erector Line machine consist of cartoning machine and case erector machine, loading machine and case sealer .This line automatically forming the carton and collected them according to your requirement loading disposable face mask/KN95/Nitrile Glove into the case and sealing the case with tape. You can also add the bag machine, 1 pcs per bag then about 20~50 pcs into carton, 20 cartons into case. Or 50 pcs disposable face mask 20 pcs kn95 directly into carton.weigher checker,labeling machine,POF shrink wrap machine,robot and palletizer like below drawing.

#### **Case Erector Line Process**

**Case Erector Line Details** 

Sealing Tape