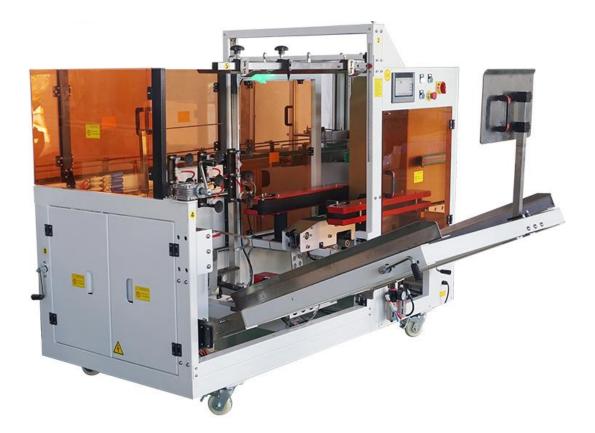

| Model                | WEBE400                                        |
|----------------------|------------------------------------------------|
| Name                 | Box Erector                                    |
| Voltage              | 220V 50Hz/customized according to your voltage |
| Power                | 0.4kw                                          |
| Speed                | 10~15 box/min according to box size            |
| Box Size Range       | L260-400 * W170-350  * H200-260 mm             |
| (Able to customized) |                                                |
| Tape width           | 48~72mm                                        |
| Carton losee         | 1%                                             |
| Forming method       | Vetical Forming                                |
| Aircompressor        | ≥0.6mpa                                        |
| Net Weight           | 550KG                                          |
| Demention            | L2500XW1950XH1500mm                            |