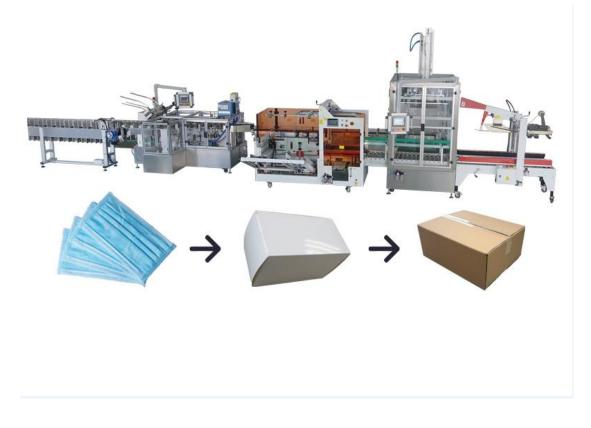

#### Case Erector Line for Disposable Face Mask/KN95/Nitrile Glove

The Case Erector Line machine consist of cartoning machine and case erector machine, loading machine and case sealer .This line automatically forming the carton and collected them according to your requirement loading disposable face mask/KN95/Nitrile Glove into the case and sealing the case with tape. You can also add the bag machine, 1 pcs per bag then about 20~50 pcs into carton, 20 cartons into case. Or 50 pcs disposable face mask 20 pcs kn95 directly into carton.weigher checker,labeling machine,POF shrink wrap machine,robot and palletizer like below drawing.

**Application:**This case erector line mainly suitable for disposable face mask ,kn95 mask, nitrile glove