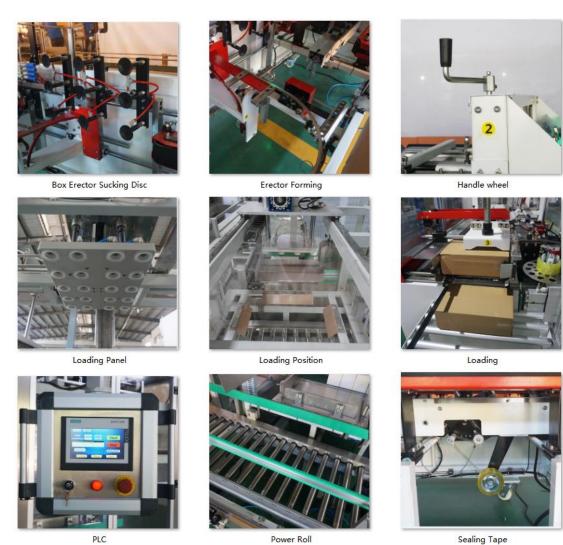

#### **Case Erector Line Process**

**Case Erector Line Details** 

Sealing Tape

| Model                | WEBE400                                        |
|----------------------|------------------------------------------------|
| Name                 | Box Erector                                    |
| Voltage              | 220V 50Hz/customized according to your voltage |
| Power                | 0.4kw                                          |
| Speed                | 10~15 box/min according to box size            |
| Box Size Range       | L260-400 * W170-350  * H200-260 mm             |
| (Able to customized) |                                                |
| Tape width           | 48~72mm                                        |
| Carton losee         | 1%                                             |
| Forming method       | Vetical Forming                                |
| Aircompressor        | ≥0.6mpa                                        |
| Net Weight           | 550KG                                          |
| Demention            | L2500XW1950XH1500mm                            |

| Model                | WEBL420                                        |
|----------------------|------------------------------------------------|
| Name                 | Box Loading Machine                            |
| Voltage              | 220V 50Hz/customized according to your voltage |
| Power                | 1.8kw                                          |
| Speed                | According to how to loading                    |
| Box Size Range       | L220-420 * W180-280  * H100-370 mm             |
| (Able to customized) |                                                |
| Aircompressor        | 200~260L/MIN                                   |
| Net Weight           | 1500KG                                         |
| Demention            | L2900XW1500XH1650mm                            |

| Model                | WEBS600                                        |
|----------------------|------------------------------------------------|
| Name                 | Box Sealer Machine                             |
| Voltage              | 220V 50Hz/customized according to your voltage |
| Power                | 0.2kw                                          |
| Box Size Range       | L200-600 * W150-500  * H150-500 mm             |
| (Able to customized) |                                                |
| Tape Size            | 36mm, 48mm, 60mm (Choose one of them)          |
| Belt Speed           | 20I/min                                        |
| Aircompressor        | ≥0.6mpa                                        |
| Net Weight           | 300kg                                          |
| Demention            | L1700XW930XH1510mm                             |