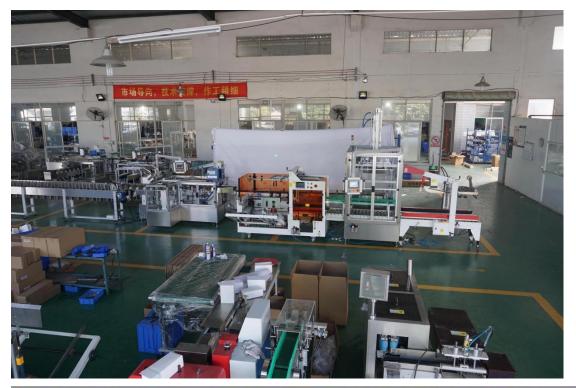

#### Case Erector Line for Disposable Face Mask/KN95/Nitrile Glove

The Case Erector Line machine consist of cartoning machine and case erector machine, loading machine and case sealer .This line automatically forming the carton and collected them according to your requirement loading disposable face mask/KN95/Nitrile Glove into the case and sealing the case with tape. You can also add the bag machine, 1 pcs per bag then about 20~50 pcs into carton, 20 cartons into case. Or 50 pcs disposable face mask 20 pcs kn95 directly into carton.weigher checker,labeling machine,POF shrink wrap machine,robot and palletizer like below drawing.

#### **Case Erector Line Process**

**Case Erector Line Details** 

Sealing Tape