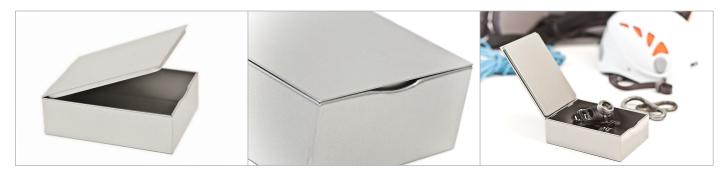

# **Luxury Box [DSE 100] - Product Data Sheet**

## **Luxury Box - Dimensions**

#### **Areas for Decoration**



### **Luxury Box - Detailed Views**



## **Luxury Box - Key Data**

| Description           | This beautiful luxury box impresses with its clear, rectangular design and is of excellent quality. |            |                               |          |                  |          |  |
|-----------------------|-----------------------------------------------------------------------------------------------------|------------|-------------------------------|----------|------------------|----------|--|
| Article Number        | DSE 100                                                                                             |            |                               |          |                  |          |  |
| Dimensions            | 141mm x 100mm x 46mm