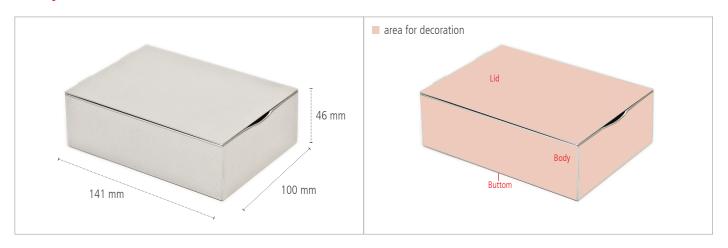

## **Luxury Box - Dimensions**

#### **Areas for Decoration**

## **Luxury Box - Key Data**

| Description           | This beautiful luxury box impresses with its clear, rectangular design and is of excellent quality. |            |                               |          |                  |          |  |
|-----------------------|-----------------------------------------------------------------------------------------------------|------------|-------------------------------|----------|------------------|----------|--|
| Article Number        | DSE 100                                                                                             |            |                               |          |                  |          |  |
| Dimensions            | 141mm x 100mm x 46mm                                                                                |            |                               |          |                  |          |  |
| Pcs. per packing unit | 120 Pieces                                                                                          |            |                               |          |                  |          |  |
| Decoration *          | Serigraphy                                                                                          | Digital Pr | Digital Printing Pad Printing |          | er Engraving Sta | Stamping |  |
| Lid                   | 8                                                                                                   | 8          | 8                             | <b>Ø</b> | 8                |          |  |
| Body                  | 8                                                                                                   | 8          | 8                             | •        | 8                |          |  |
| Buttom                | 8                                                                                                   | 8          | 8                             | <b>O</b> | 8                |          |  |