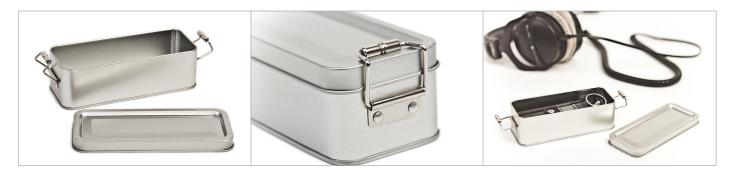

# Safebox [DSE 012] - Product Data Sheet

#### **Safebox - Dimensions**

#### **Areas for Decoration**



#### **Safebox - Detailed Views**



## Safebox - Key Data

| Description           | This little box is really an eye-catcher! Tin with slip cap and swing stopper, very well suited for packing valuable things. |                  |              |                 |          |
|-----------------------|------------------------------------------------------------------------------------------------------------------------------|------------------|--------------|-----------------|----------|
| Article Number        | DSE 012                                                                                                                      |                  |              |                 |          |
| Dimensions            | 150 mm x 60 mm x 45 mm