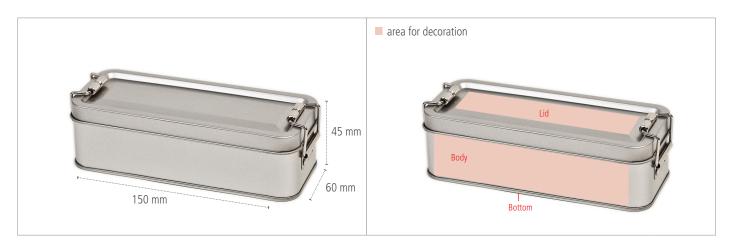

#### **Safebox - Dimensions**

#### **Areas for Decoration**

## Safebox - Key Data

| Description           | This little box is really an eye-catcher! Tin with slip cap and swing stopper, very well suited for packing valuable things. |                  |              |                 |          |
|-----------------------|------------------------------------------------------------------------------------------------------------------------------|------------------|--------------|-----------------|----------|
| Article Number        | DSE 012                                                                                                                      |                  |              |                 |          |
| Dimensions            | 150 mm x 60 mm x 45 mm                                                                                                       |                  |              |                 |          |
| Pcs. per packing unit | 100 Pieces                                                                                                                   |                  |              |                 |          |
| Decoration *          | Serigraphy                                                                                                                   | Digital Printing | Pad Printing | Laser Engraving | Stamping |
| Lid                   | 8                                                                                                                            | 8                | <b>•</b>     | <b>Ø</b>        | <b>Ø</b> |
| Body                  | 8                                                                                                                            | 8                | <b>O</b>     | <b>Ø</b>        | 8        |
| Bottom                | 8                                                                                                                            | 8                | 0            | <b>Ø</b>        | <b>Ø</b> |