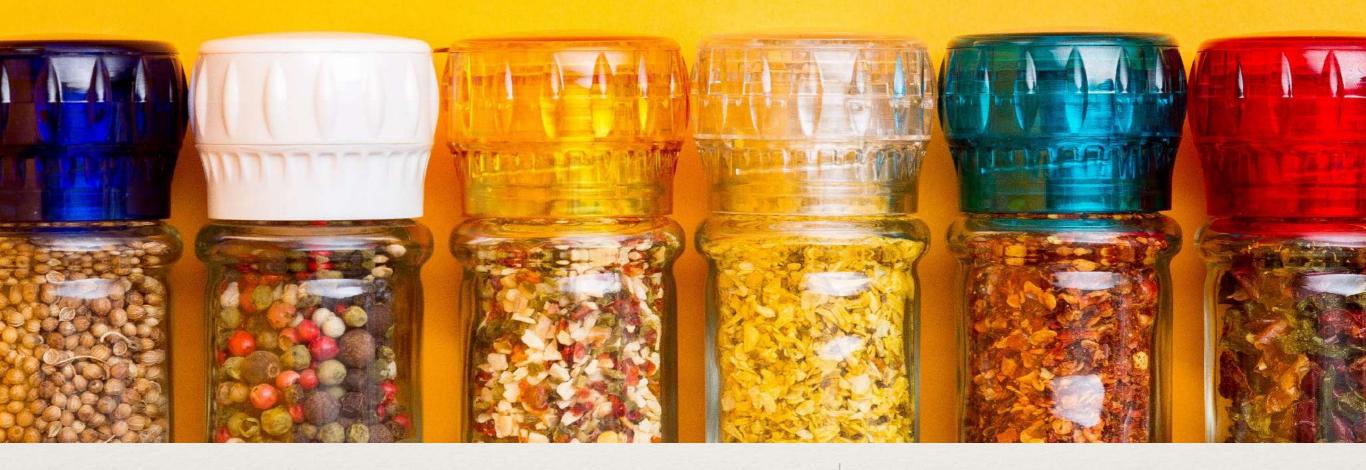

## Classic grinder

- Universality. The grinder allows to capture particles up to 7 mm.
- Durable and solid material allows to fill in with blends of herbs, different kind peppers as well as granulated salt.
- Container made of glass, volume 115 ml
- Screw grinder cap does not require any extra equipment, and possibility to refill container additionally stimulates end user.
- There's great opportunity for implementation of **any ideas of brand recognition**. Placement of the label is 65 x 130 mm.
- There's option to have **individual color** that match your brand identity.
- Traditional, **easy recognizable shape** of mill for spices. The shape, size and volume as much as possible reflect the prevailing image of a mill for spices.