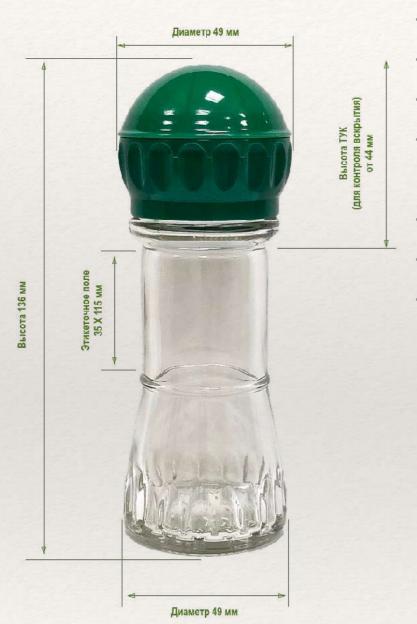

## Classic grinder

- Universality. The grinder allows to capture particles up to 7 mm.
- Durable and solid material allows to fill in with blends of herbs, different kind peppers as well as granulated salt.
- Container made of glass, volume 115 ml
- Screw grinder cap does not require any extra equipment, and possibility to refill container additionally stimulates end user.
- There's great opportunity for implementation of **any ideas of brand recognition**. Placement of the label is 65 x 130 mm.
- There's option to have **individual color** that match your brand identity.
- Traditional, **easy recognizable shape** of mill for spices. The shape, size and volume as much as possible reflect the prevailing image of a mill for spices.