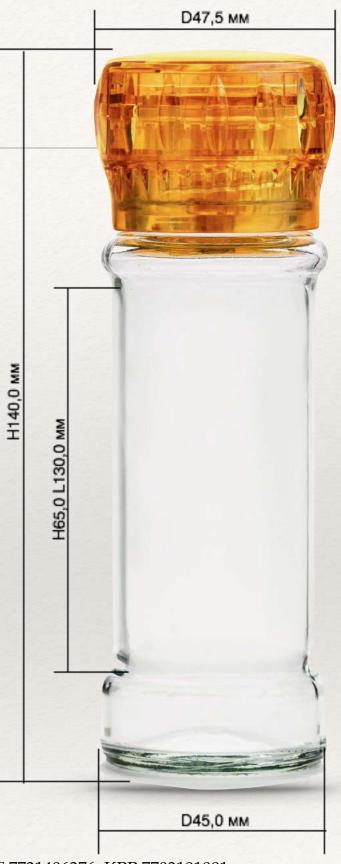

## Classic grinder

- Universality. The grinder allows to capture particles up to 7 mm.
- Durable and solid material allows to fill in with blends of herbs, different kind peppers as well as granulated salt.
- Container made of glass, volume 115 ml
- Screw grinder cap does not require any extra equipment, and possibility to refill container additionally stimulates end user.
- There's great opportunity for implementation of **any ideas of brand recognition**. Placement of the label is 65 x 130 mm.
- There's option to have **individual color** that match your brand identity.
- Traditional, **easy recognizable shape** of mill for spices. The shape, size and volume as much as possible reflect the prevailing image of a mill for spices.

## Classic

- **Optimum grinding fraction -** Grind size is fully tested and adapted to achieve maximum results in flavor and aroma during cooking or pickling.
- Full and equable grinding allows to keep blend during all time of use: large particles are not dropped, ensuring steady component grinding as well in the beginning as at the end of the grinding process.
- Easy rotation and convenient fix A little effort is required to grind a hard particles (sea salt, cinnamon sticks, pepper), the elongate shape of the container, as well as ribbed rotation ring reliably fix the grinder in hands.