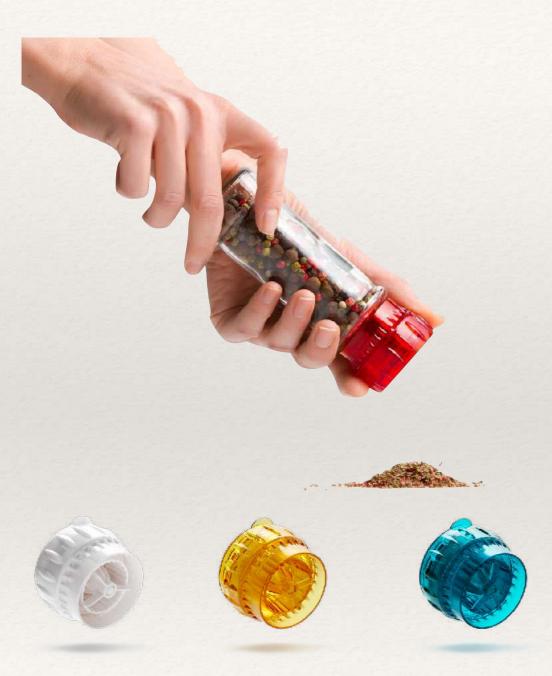

## Classic grinder

- Universality. The grinder allows to capture particles up to 7 mm.
- Durable and solid material allows to fill in with blends of herbs, different kind peppers as well as granulated salt.
- Container made of glass, volume 115 ml
- Screw grinder cap does not require any extra equipment, and possibility to refill container additionally stimulates end user.
- There's great opportunity for implementation of **any ideas of brand recognition**. Placement of the label is 65 x 130 mm.
- There's option to have **individual color** that match your brand identity.
- Traditional, **easy recognizable shape** of mill for spices. The shape, size and volume as much as possible reflect the prevailing image of a mill for spices.

## Classic

- **Optimum grinding fraction -** Grind size is fully tested and adapted to achieve maximum results in flavor and aroma during cooking or pickling.
- Full and equable grinding allows to keep blend during all time of use: large particles are not dropped, ensuring steady component grinding as well in the beginning as at the end of the grinding process.
- Easy rotation and convenient fix A little effort is required to grind a hard particles (sea salt, cinnamon sticks, pepper), the elongate shape of the container, as well as ribbed rotation ring reliably fix the grinder in hands.