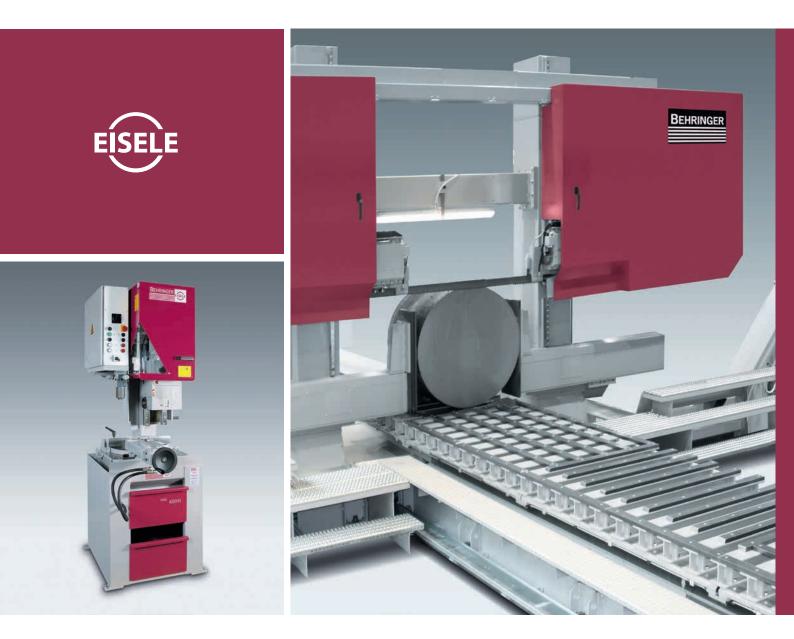

## Fully automatic machines for versatile application

Fast, precise execution of multiple cuts. Makes for optimum efficiency in every field of metalworking.

### The BEHRINGER EISELE Product Range

- Vertical circular cold saws VMS
- Up stroking miter circular cold saws PSU
- Fully-automatic Aluminum-cutting circular cold saw VA-L
- Fully-automatic steel-cutting circular cold saw HCS
- Loading magazines, disposal devices and material handling systems
- Complete sawing systems overall concepts
- Integration into existing processes