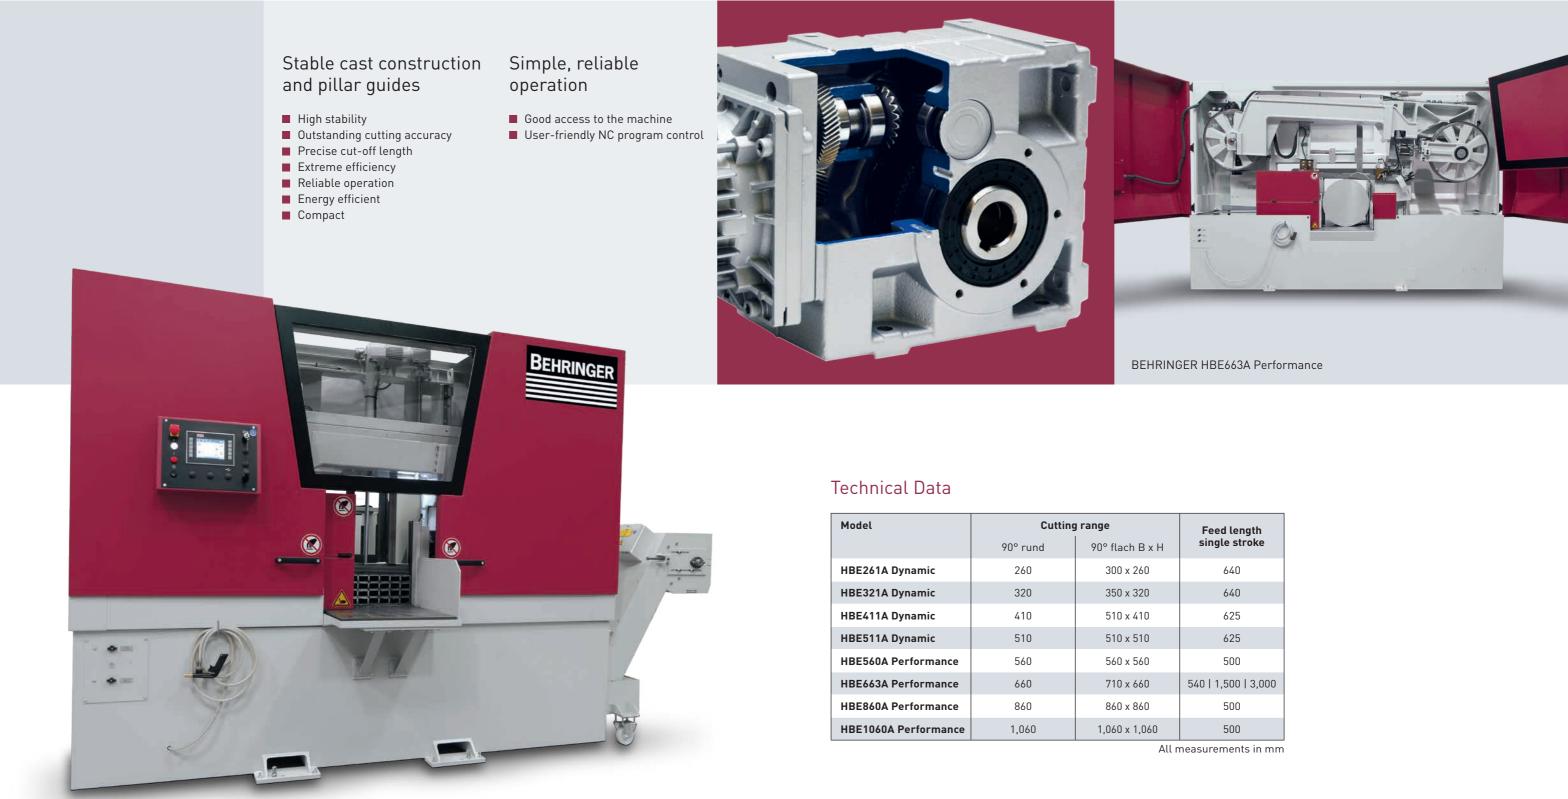

## Fully automatic machines for versatile application

Fast, precise execution of multiple cuts. Makes for optimum efficiency in every field of metalworking.