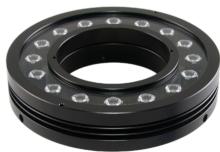

#### Mounting scheme

CRC70 / CRC70FL LR50 / LR50FL LR70 / LR70FL

Tube Extension / Adapter VSXC - Art.No.: 105.0001.01

Phone: (+49 ) 3681 / 455 19-0 Fax: (+49 ) 3681 / 455 19-11 www.iim-AG.com

1