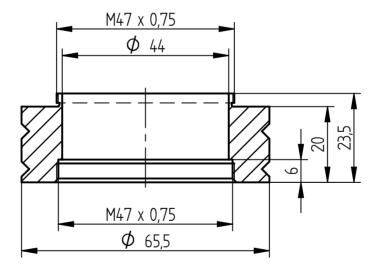

# **LUMIMAX®** Tube Extension / Adapter VSXC / 105.0001.01

**Technical drawing** 

Phone: (+49 ) 3681 / 455 19-0 Fax: (+49 ) 3681 / 455 19-11 www.iim-AG.com