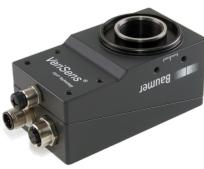

# **LUMIMAX®** Tube Extension / Adapter VSXC / 105.0001.01

## **Product image**

## Description

Tube Extension / Adapter for attachment of LUMIMAX® LED lighting series CRC70/FL, LR50/FL and LR70/FL on the vision sensors of the Baumer VeriSens® XC series



#### Technical data

| Material          | Anodized aluminum           |
|-------------------|-----------------------------|
| Weight            | 100 g                       |
| Tariff code       | 94059900                    |
| Country of Origin | Federal Republic of Germany |

Picture may differ from the original product

#### Mounting scheme





CRC70 / CRC70FL LR50 / LR50FL LR70 / LR70FL



Tube Extension / Adapter VSXC - Art.No.: 105.0001.01



Phone: (+49 ) 3681 / 455 19-0 Fax: (+49 ) 3681 / 455 19-11 www.iim-AG.com

1



# **LUMIMAX®** Tube Extension / Adapter VSXC / 105.0001.01

**Technical drawing** 





Phone: (+49 ) 3681 / 455 19-0 Fax: (+49 ) 3681 / 455 19-11 www.iim-AG.com